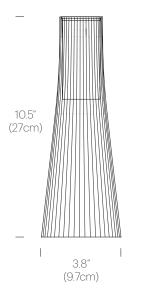

ke tint combined with a striking anodized aluminum light module available in anodized silver, black, brass, or matte white paint. Candél uses capacitive touch technology for adjusting light intensity. Battery life: 10-150+ hours depending on light intensity.

#### FIXTURE TYPE Portable

LIGHT SOURCE LED High-Output chip on board

LIGHT CONTROL Capacitive touch switch 4-stage dimming (100/70/30/7%)

#### FEATURES

Portable and rechargeable 10-150+hr battery life USB charging cable included

#### SPECIFICATIONS

Power Consumption: 2W Color Temperature: 2500-1800K (Warm Dim) Luminosity: 110 Lumens Luminaire Efficacy: 55 Lumens/Watt Color Rendition Index: 94 CRI Cable length: 6' (183cm) IP Rating: IP20. IP54 Available upon request

### CERTIFICATIONS





## FINISHES



## DIMENSIONS

CANDÉL





### PACKAGING WEIGHT AND DIMENSIONS

| Candél: | 1.5LBS | 4" X 11.8"  |
|---------|--------|-------------|
|         | .68KG  | 10cm X 30cm |
|         |        |             |

NOTES

Custom requests can be considered on volume orders