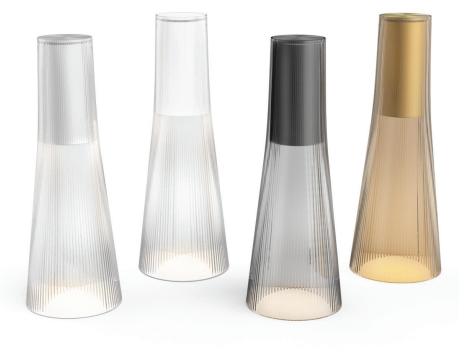

#### DESCRIPTION

Candél is a fully rechargeable portable LED light designed for both indoors and outdoors. Features a robust PMMA body in Clear, Bronze or Smoke tint combined with a striking anodized aluminum light module available in anodized silver, black, brass, or matte white paint. Candél uses capacitive touch technology for adjusting light intensity. Battery life: 10-150+ hours depending on light intensity.

## FINISHES