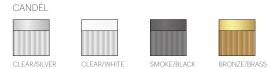

y in Clear, Bronze or Smoke tint combined with a striking anodized aluminum light module available in anodized silver, black, brass, or matte white paint. Candél uses capacitive touch technology for adjusting light intensity. Battery life: 10-150+ hours depending on light intensity.

#### FIXTURE TYPE Portable

LIGHT SOURCE LED High-Output chip on board

LIGHT CONTROL Capacitive touch switch 4-stage dimming (100/70/30/7%)

#### FEATURES

Portable and rechargeable 10-150+hr battery life USB charging cable included

#### SPECIFICATIONS

Power Consumption: 2W Color Temperature: 2500-1800K (Warm Dim) Luminosity: 110 Lumens Luminaire Efficacy: 55 Lumens/Watt Color Rendition Index: 94 CRI Cable length: 6' (183cm) IP Rating: IP20. IP54 Available upon request

### CERTIFICATIONS





## FINISHES



## DIMENSIONS

CANDÉL





### PACKAGING WEIGHT AND DIMENSIONS

| Candél: | 1.5LBS | 4" X 11.8"  |
|---------|--------|-------------|
|         | .68KG  | 10cm X 30cm |
|         |        |             |

NOTES

Custom requests can be considered on volume orders