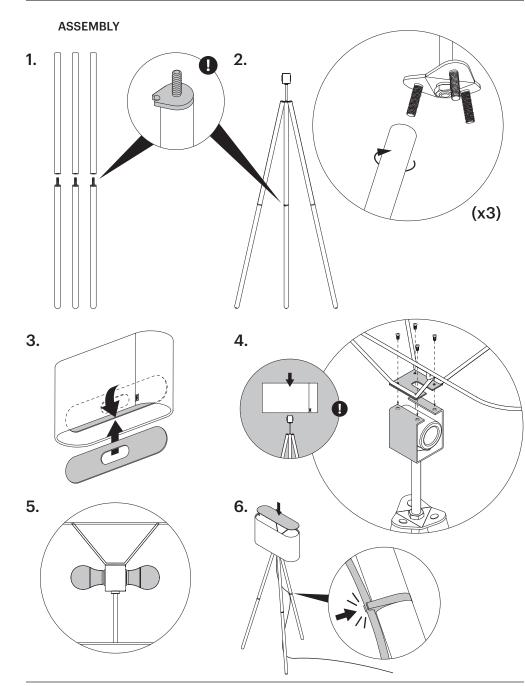

#### **ASSEMBLY**

- 1. ASSEMBLE LEGS (3 LOWER SECTIONS AND 3 UPPER SECTIONS).
- 2. ATTACH LEGS TO SOCKET ASSEMBLY (NOTE! REAR LEG INDICATED BY CABLE CLIP).
- 3. INSERT LOWER DIFFUSER VERTICALLY, ONCE INSIDE, ROTATE UNTIL FROSTED SIDE IS FACING DOWN AND DROP INTO PLACE MAKING SURE IT NESTS PROPERLY.
- 4. REMOVE 4X SCREWS IN TOP OF SOCKET ASSEMBLY. SLIP SHADE OVER SOCKET ASSEMBLY AND ATTACH WITH PROVIDED SCREWS (NOTE! LOGO TAG FACES REAR OF LAMP).
- 5. INSTALL BULBS (PROVIDED)
- 6. LOAD UPPER DIFFUSER WITH FROSTED SIDE UP AND SECURE CABLE INTO CABLE CLIP TO COMPLETE.