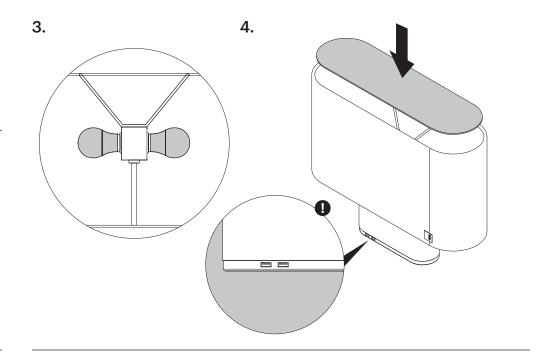

#### **ASSEMBLY**

TOP DIFFUSER —

- 1. INSERT LOWER DIFFUSER VERTICALLY, ONCE INSIDE, ROTATE UNTIL FROSTED SIDE IS FACING DOWN AND DROP INTO PLACE MAKING SURE IT NESTS PROPERLY.
- 2. REMOVE 4X SCREWS IN TOP OF SOCKET ASSEMBLY. SLIP SHADE OVER SOCKET ASSEMBLY AND ATTACH WITH PROVIDED SCREWS (NOTE! LOGO TAG FACES FRONT OF LAMP).
- 3. INSTALL BULBS (PROVIDED)
- 4. LOAD UPPER DIFFUSER WITH FROSTED SIDE UP TO COMPLETE. (NOTE! 2X USB PORTS)