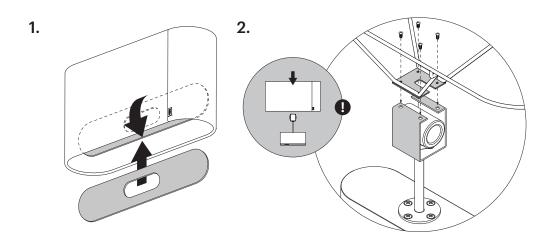

#### **ASSEMBLY**

TOP DIFFUSER —

- 1. INSERT LOWER DIFFUSER VERTICALLY, ONCE INSIDE, ROTATE UNTIL FROSTED SIDE IS FACING DOWN AND DROP INTO PLACE MAKING SURE IT NESTS PROPERLY.
- 2. REMOVE 4X SCREWS IN TOP OF SOCKET ASSEMBLY. SLIP SHADE OVER SOCKET ASSEMBLY AND ATTACH WITH PROVIDED SCREWS (NOTE! LOGO TAG FACES FRONT OF LAMP).
- 3. INSTALL BULBS (PROVIDED)
- 4. LOAD UPPER DIFFUSER WITH FROSTED SIDE UP TO COMPLETE. (NOTE! 2X USB PORTS)