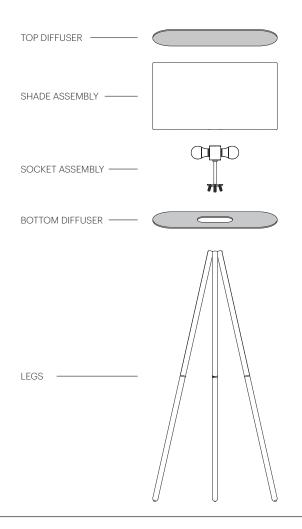

#### **ASSEMBLY**

- 1. ASSEMBLE LEGS (3 LOWER SECTIONS AND 3 UPPER SECTIONS).
- 2. ATTACH LEGS TO SOCKET ASSEMBLY (NOTE! REAR LEG INDICATED BY CABLE CLIP).
- 3. INSERT LOWER DIFFUSER VERTICALLY, ONCE INSIDE, ROTATE UNTIL FROSTED SIDE IS FACING DOWN AND DROP INTO PLACE MAKING SURE IT NESTS PROPERLY.
- 4. REMOVE 4X SCREWS IN TOP OF SOCKET ASSEMBLY. SLIP SHADE OVER SOCKET ASSEMBLY AND ATTACH WITH PROVIDED SCREWS (NOTE! LOGO TAG FACES REAR OF LAMP).
- 5. INSTALL BULBS (PROVIDED)
- 6. LOAD UPPER DIFFUSER WITH FROSTED SIDE UP AND SECURE CABLE INTO CABLE CLIP TO COMPLETE.