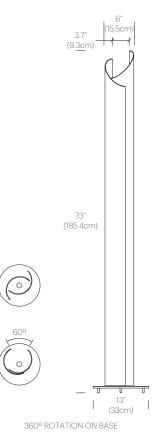

## DIMENSIONS

### 6 5.5c 3.7" (9.<u>3c</u>m) +0 35.5″ (90cm) 60° 0 Г U \_\_\_\_ 9″ | (23cm) | 360° ROTATION ON BASE