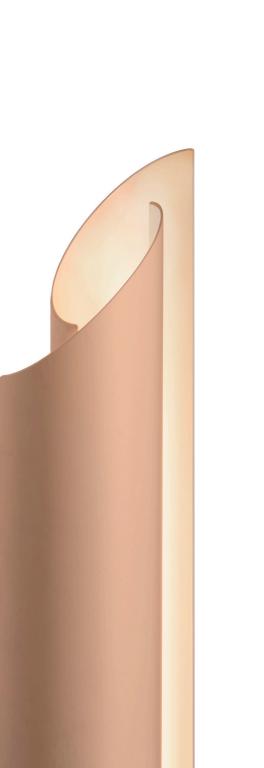

#### DESCRIPTION

The new Vella series is a dynamic family of luminaires designed to be completely adjustable via two independently swiveling louvers, inviting the user to sculpt light and shadow. Vella's sweeping curved aluminum form subtly captures and releases light from within to wash wall and floor, creating just the right mood in any room. The lamp employs state-of-the-art, warm-white LED technology, with full range dimming capabilities. Both sophisticated and playful, Vella is suited to perfectly complement all indoor environments.

## FINISH OPTIONS