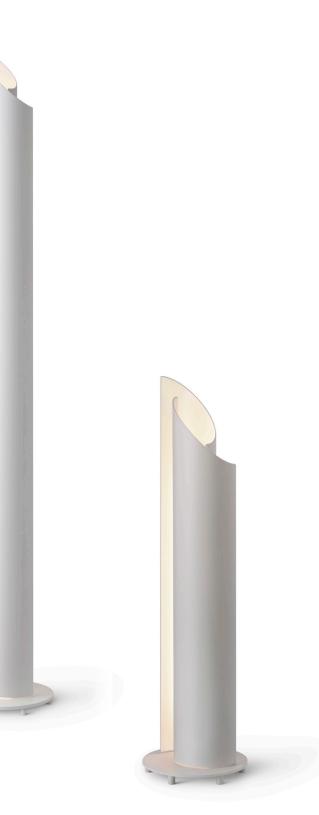

#### DESCRIPTION

The new Vella series is a dynamic family of luminaires designed to be completely adjustable via two independently swiveling louvers, inviting the user to sculpt light and shadow. Vella's sweeping curved aluminum form subtly captures and releases light from within to wash wall and floor, creating just the right mood in any room. The lamp employs state-of-the-art, warm-white LED technology, with full range dimming capabilities. Both sophisticated and playful, Vella is suited to perfectly complement all indoor environments.

#### VELLA FLOOR