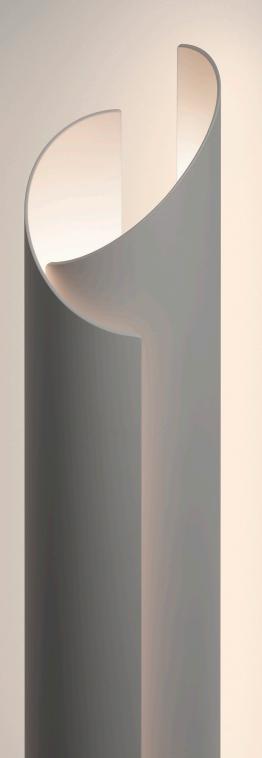

#### DESCRIPTION

The new Vella series is a dynamic family of luminaires designed to be completely adjustable via two independently swiveling louvers, inviting the user to sculpt light and shadow. Vella's sweeping curved aluminum form subtly captures and releases light from within to wash wall and floor, creating just the right mood in any room. The lamp employs state-of-the-art, warm-white LED technology, with full range dimming capabilities. Both sophisticated and playful, Vella is suited to perfectly complement all indoor environments.

#### FEATURES

- 360° shade rotation
- 2 independently movable louvers
- Adjustable leveling feet