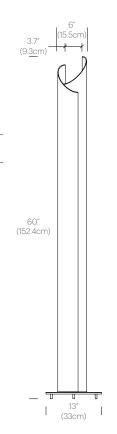

and playful, Vella is suited to perfectly complement all indoor environments.

#### FIXTURE TYPE

Floor

#### LIGHT SOURCE

(120x) High-output LED array

#### PRODUCT CODES

Vella Floor White

VELL FLR WHT/WHT

#### LIGHT CONTROL

In line dimmer switch

### **FEATURES**

360 degree rotation on base 2 independently movable louvers

## **SPECIFICATIONS**

Voltage: 120V or 240V 50-60Hz Power consumption: 20W Luminosity: 1600 Lumens

Luminaire efficacy: 80 Lumens/Watt

Cable length: 8' (244cm)

1 year warranty

Patent number: D774,238

# **CERTIFICATIONS**





## PACKAGING WEIGHT AND DIMENSIONS

Vella Floor: 36.4LBS 76" X 15.2" X 13.6"

16.5KGS 193cm X 38.6cm X 34.5cm

#### **NOTES**

Custom requests can be considered on volume orders

# **FINISHES**



WHITE

# **DIMENSIONS**

VELLA FLOOR