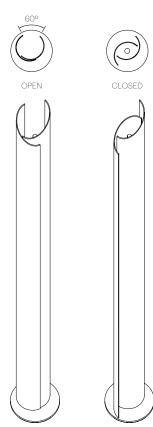

#### **DESCRIPTION**

The new Vella series is a dynamic family of luminaires designed to be completely adjustable via two independently swiveling louvers, inviting the user to sculpt light and shadow. Vella's sweeping curved aluminum form subtly captures and releases light from within to wash wall and floor, creating just the right mood in any room. The lamp employs state-of-theart, warm-white LED technology, with full range dimming capabilities. Both sophisticated and playful, Vella is suited to perfectly complement all indoor environments.

### **FEATURES**

360 degree rotation on base 2 independently movable louvers