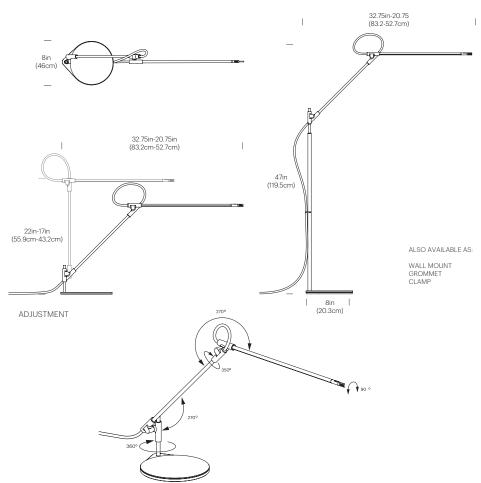

### FINSIH OPTIONS

LAMP FINISH OPTIONS

FELT BASE PAD

DIMENSIONS

### SUPERLIGHT TABLE

### SUPERLIGHT FLOOR