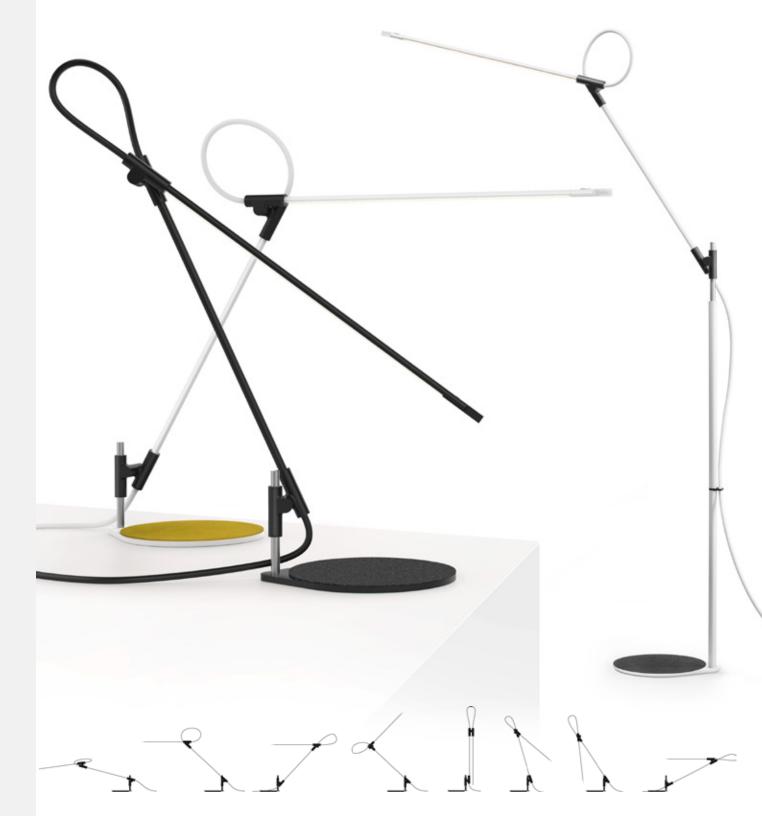

### SUPERLIGHT TABLE

### SUPERLIGHT FLOOR

### DESCRIPTION

Superlight is a task light reduced to its essence. A gestural line in space resulting in a precise yet animated structure, seemingly defying gravity with its weightless appearance. Its unique joints offer a full 3-axis range of motion, allowing Superlight to achieve fluid, sweeping movement in every direction providing warm, glare-free LED light exactly where you need it. The Superlight family includes desk, floor, wall, clamp and grommet-mounted fixtures.