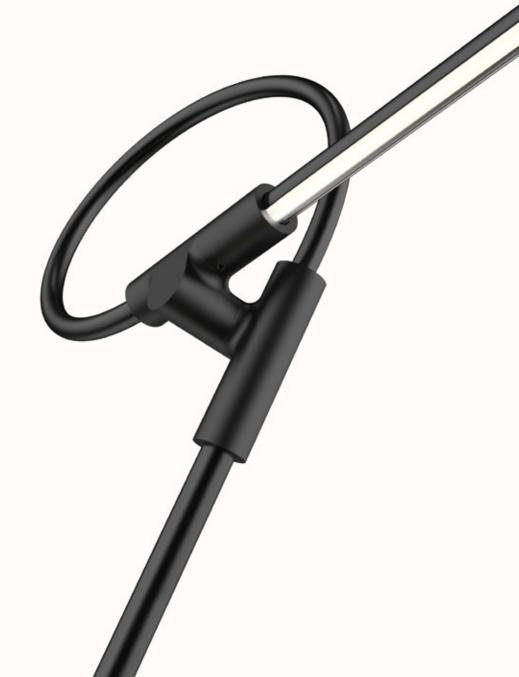

### DESCRIPTION

Superlight is a task light reduced to its essence. A gestural line in space resulting in a precise yet animated structure, seemingly defying gravity with its weightless appearance. Its unique joints offer a full 3-axis range of motion, allowing Superlight to achieve fluid, sweeping movement in every direction providing warm, glare-free LED light exactly where you need it. The Superlight family includes desk, floor, wall, clamp and grommet-mounted fixtures.