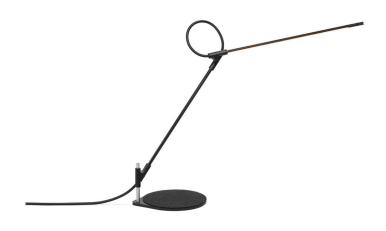

# **SUPERLIGHT** TABLE

### **DESCRIPTION**

Superlight balances the demands of both workplace and home with a combination of minimal form and maximal function. Superlight is a task light reduced to its essence. A gestural line in space resulting in a precise yet playful structure defying gravity with an appearance of near weightlessness. Superlight achieves fluid, sweeping movement in every direction with a full 3-axis range of motion providing warm, glare-free LED light exactly where you need it. Superlight is available as a desk, floor, wall, clamp or grommet mounted fixture.

## FIXTURE TYPE

Table

### **FEATURES**

3-axis rotation at each joint Ultra-light minimal frame 4 colored base pads

Advanced LED array eliminates multiple shadows Ships flat-packed