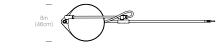

### **SPECIFICATIONS**

Voltage: 120-240V 50-60Hz Power consumption: 8.5W Color temperature: 3000K Luminosity: 700 Lumens

Luminaire efficacy: 81 Lumens/watt

Color rendition index: 85+ 50K hour lifespan Cable length: 9' (274cm)