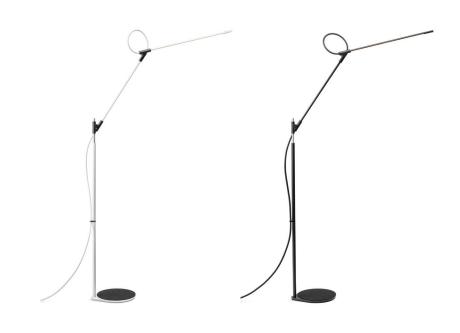

# **SUPERLIGHT** FLOOR

### **DESCRIPTION**

Superlight balances the demands of both workplace and home with a combination of minimal form and maximal function. Superlight is a task light reduced to its essence. A gestural line in space resulting in a precise yet playful structure defying gravity with an appearance of near weightlessness. Superlight achieves fluid, sweeping movement in every direction with a full 3-axis range of motion providing warm, glare-free LED light exactly where you need it. Superlight is available as a desk, floor, wall, clamp or grommet mounted fixture.

## FIXTURE TYPE

Floor