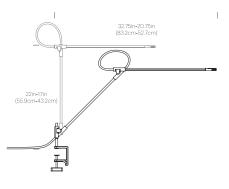

ntrol

### **FEATURES**

3-axis rotation at each joint Ultra-light minimal frame 4 colored base pads

Advanced LED array eliminates multiple shadows Ships flat-packed

### **SPECIFICATIONS**

Voltage: 120-240V 50-60Hz Power consumption: 8.5W Color temperature: 3000K Luminosity: 700 Lumens

Luminaire efficacy: 81 Lumens/watt

Color rendition index: 85+ 50K hour lifespan Cable length: 9' (274cm)

Global multi-plug adapter available

Title 20 compliant 1 year warranty Patent pending

### **CERTIFICATIONS**





### ntertek

## PACKAGING WEIGHT AND DIMENSIONS

Superlight Table: 8.3LBS 28" X 9" X 3.5" 3.7KGS 71cm X 23cm X 9cm

### NOTES

Custom requests can be considered on volume orders

## Pablo



## **FINISHES**













**DIMENSIONS** 

### SUPERLIGHT TABLE







## SUPERLIGHT CLAMP



## SUPERLIGHT GROMMET



# **SUPERLIGHT** FLOOR

### **DESCRIPTION**

Superlight balances the demands of both workplace and home with a combination of minimal form and maximal function. Superlight is a task light reduced to its essence. A gestural line in space resulting in a precise yet playful structure defying gravity with an appearance of near weightlessness. Superlight achieves fluid, sweeping movement in every direction with a full 3-axis range of motion providing warm, glare-free LED light exactly where you need it. Superlight is available as a desk, floor, wall, clamp or grommet mounted fixture.

## FIXTURE TYPE

Floor

### LIGHT SOURCE

High-output LED array

### PRODUCT CODES

| Superlight Floor (White): | SUPE FLR WHT |
|---------------------------|--------------|
| Superlight