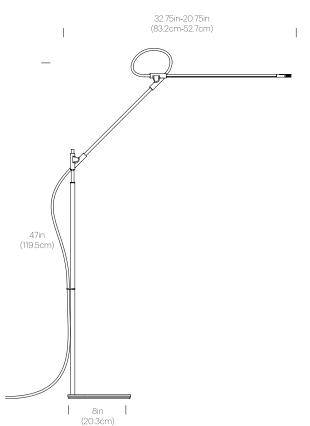

lack): | SUPE FLR BLK |

### LIGHT CONTROL

Full range dim control

### **FEATURES**

3-axis rotation at each joint Ultra-light minimal frame Felt base pad

Advanced LED array eliminates multiple shadows Ships flat-packed

### **SPECIFICATIONS**

Voltage: 120-240V 50-60Hz Power consumption: 8.5W Color temperature: 3000K Luminosity: 700 Lumens

Luminaire efficacy: 81 Lumens/watt

Color rendition index: 85+ 50K hour lifespan Cable length: 9' (274cm)

Global multi-plug adapter available

Title 20 compliant 1 year warranty Patent pending

## **CERTIFICATIONS**





## PACKAGING WEIGHT AND DIMENSIONS

Superlight Floor: 12.5LBS 28" X 9" X 3.5" 5.7KGS 71cm X 23cm X 9cm

## **NOTES**

Custom requests can be considered on volume orders



### **FINISHES**



## **DIMENSIONS**

## SUPERLIGHT FLOOR