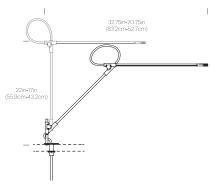

3-axis rotation at each joint Ultra-light minimal frame 4 colored base pads

Advanced LED array eliminates multiple shadows Ships flat-packed

### **SPECIFICATIONS**

Voltage: 120-240V 50-60Hz Power consumption: 8.5W Color temperature: 3000K Luminosity: 700 Lumens

Luminaire efficacy: 81 Lumens/watt

Color rendition index: 85+ 50K hour lifespan Cable length: 9' (274cm)

Global multi-plug adapter available

Title 20 compliant 1 year warranty Patent pending

### **CERTIFICATIONS**





### ntertek

## PACKAGING WEIGHT AND DIMENSIONS

Superlight Table: 8.3LBS 28" X 9" X 3.5" 3.7KGS 71cm X 23cm X 9cm

### NOTES

Custom requests can be considered on volume orders

## Pablo



## **FINISHES**













**DIMENSIONS** 

### SUPERLIGHT TABLE







## SUPERLIGHT CLAMP



## SUPERLIGHT GROMMET



# **SUPERLIGHT** FLOOR

### **DESCRIPTION**

Superlight balances the demands of both workplace and home with a combination of minimal form and maximal function. Superlight is a task light reduced to its essence. A gestural line in space resulting in a precise yet playful structure defying gravity with an appearance of near weightlessness. Superlight achieves fluid, sweeping movement in every direction with a full 3-axis range of motion providing warm, glare-free LED light exactly where you need it. Superlight is available as a desk, floor, wall, clamp or grommet mounted fixture.

## FIXTURE TYPE

Floor

### LIGHT SOURCE

High-output LED array

### PRODUCT CODES

| Superlight Floor (White): | SUPE FLR WHT |
|---------------------------|--------------|
| Superlight Floor (Black): | SUPE FL