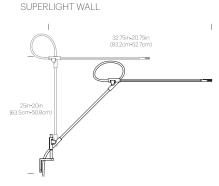

TROL

Full range dim control

### **FEATURES**

3-axis rotation at each joint Ultra-light minimal frame 4 colored base pads

Advanced LED array eliminates multiple shadows Ships flat-packed

### **SPECIFICATIONS**

Voltage: 120-240V 50-60Hz Power consumption: 8.5W Color temperature: 3000K Luminosity: 700 Lumens

Luminaire efficacy: 81 Lumens/watt

Color rendition index: 85+ 50K hour lifespan Cable length: 9' (274cm)

Global multi-plug adapter available

Title 20 compliant 1 year warranty Patent pending

### **CERTIFICATIONS**





### ntertek

## PACKAGING WEIGHT AND DIMENSIONS

Superlight Table: 8.3LBS 28" X 9" X 3.5" 3.7KGS 71cm X 23cm X 9cm

### NOTES

Custom requests can be considered on volume orders

## Pablo



## **FINISHES**













**DIMENSIONS** 

### SUPERLIGHT TABLE







## SUPERLIGHT CLAMP



## SUPERLIGHT GROMMET



# **SUPERLIGHT** FLOOR

### **DESCRIPTION**

Superlight balances the demands of both workplace and home with a combination of minimal form and maximal function. Superlight is a task light reduced to its essence. A gestural line in space resulting in a precise yet playful structure defying gravity with an appearance of near weightlessness. Superlight achieves fluid, sweeping movement in every direction with a full 3-axis range of motion providing warm, glare-free LED light exactly where you need it. Superlight is available as a desk, floor, wall, clamp or grommet mounted fixture.

## FIXTURE TYPE

Floor

### LIGHT SOURCE

High-output LED array

### PRODUCT CODES

| Superlight Floor (White): | SUPE FLR WHT |
|---------------------------|-----