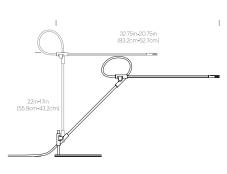

ONTROL

Full range dim control

### **FEATURES**

3-axis rotation at each joint Ultra-light minimal frame 4 colored base pads

Advanced LED array eliminates multiple shadows Ships flat-packed

### **SPECIFICATIONS**

Voltage: 120-240V 50-60Hz Power consumption: 8.5W Color temperature: 3000K Luminosity: 700 Lumens

Luminaire efficacy: 81 Lumens/watt

Color rendition index: 85+ 50K hour lifespan Cable length: 9' (274cm)

Global multi-plug adapter available

Title 20 compliant 1 year warranty Patent pending

### **CERTIFICATIONS**





### ntertek

## PACKAGING WEIGHT AND DIMENSIONS

Superlight Table: 8.3LBS 28" X 9" X 3.5" 3.7KGS 71cm X 23cm X 9cm

### NOTES

Custom requests can be considered on volume orders

## Pablo



## **FINISHES**













**DIMENSIONS** 

### SUPERLIGHT TABLE







## SUPERLIGHT CLAMP



## SUPERLIGHT GROMMET



# **SUPERLIGHT** FLOOR

### **DESCRIPTION**

Superlight balances the demands of both workplace and home with a combination of minimal form and maximal function. Superlight is a task light reduced to its essence. A gestural line in space resulting in a precise yet playful structure defying gravity with an appearance of near weightlessness. Superlight achieves fluid, sweeping movement in every direction with a full 3-axis range of motion providing warm, glare-free LED light exactly where you need it. Superlight is available as a desk, floor, wall, clamp or grommet mounted fixture.

## FIXTURE TYPE

Floor

### LIGHT SOURCE

High-output LED array

### PRODUCT CODES

| Superlight Floor (White): | SUPE FLR WHT |
|---------------------------|---