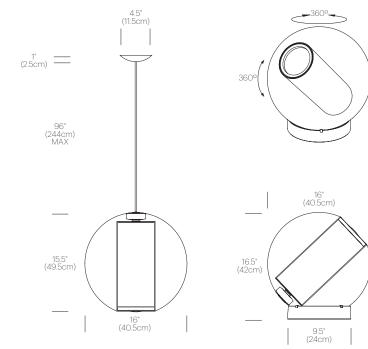

## FEATURES

Compatible with TRIAC/ELV dimmers (Pendant) 360° rotation (Table)

# PACKAGING WEIGHT AND DIMENSIONS

| Bel Occhio: | 11.7LBS | 18.5" X 19" X 21"  |
|-------------|---------|--------------------|
| (Pendant)   | 5.3KGS  | 47cm X 48cm X 53cm |
| BEL OCCHIO: | 11.7LBS | 18.5" X 19" X 21"  |
| (Table)     | 5.3KGS  | 47cm X 48cm X 53cm |