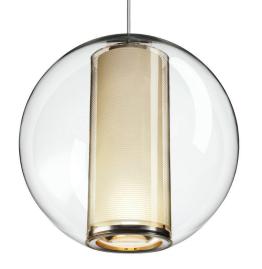

## DESCRIPTION

"Bel Occhio is a study in weightlessness and transparency," notes designer Pablo Pardo on his inspiration for this luminaire. "It evokes nature's transformative light." His piece manifests the celestial through a hybrid design: its suspended, inner column creates focused illumination while its surrounding shell produces a transformative ambient glow. These symbiotic elements enable Bel Occhio to act as a multi-position spotlight and a source of atmospheric tenor. They also serve dynamic purposes: Bel Occhio is built as an infinitely adjustable table lamp and a suspended pendant model. Both elements serve to illuminate with comfort and fascinate the imagination.

# FIXTURE TYPE

Pendant Table

### CERTIFICATIONS

UL listed components

| PRODUCT | CODEC |
|---------|-------|
| FRODUCI | CODES |

| Bel Occhio Pendant (Clear/White):    | BELO 16 WHT PEN |  |
|--------------------------------------|-----------------|--|
| Bel Occhio Pendant (Clear/Orange):   | BELO 16 ORG PEN |  |
| Bel Occhio 3 Pendant (Clear/White):  | BELO 16/3 WHT   |  |
| Bel Occhio 3 Pendant (Clear/Orange): | BELO 16/3 ORG   |  |
| Bel Occhio 5 Pendant (Clear/White):  | BELO 16/5 WHT   |  |
| Bel Occhio 5 Pendant (Clear/Orange): | BELO 16/5 ORG   |  |
| Bel Occhio Table (Clear/White):      | BELO 16 WHT TBL |  |
| Bel Occhio Table (Clear/Orange):     | BELO 16 ORG TBL |  |
|                                      |                 |  |