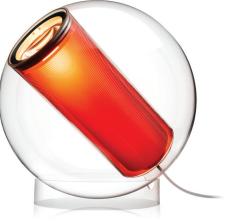

## DESCRIPTION

"Bel Occhio is a study in weightlessness and transparency," notes designer Pablo Pardo on his inspiration for this luminaire. "It evokes nature's transformative light." His piece manifests the celestial through a hybrid design: its suspended, inner column creates focused illumination while its surrounding shell produces a transformative ambient glow. These symbiotic elements enable Bel Occhio to act as a multi-position spotlight and a source of atmospheric tenor. They also serve dynamic purposes: Bel Occhio is built as an infinitely adjustable table lamp and a suspended pendant model. Both elements serve to illuminate with comfort and fascinate the imagination.

# FIXTURE TYPE

Pendant Table

### CERTIFICATIONS

UL listed components

| PRODUCT | CODEC |
|---------|-------|
| FRODUCI | CODES |

| Bel Occhio Pendant (Clear/White):    | BELO 16 WHT PEN |  |
|--------------------------------------|-----------------|--|
| Bel Occhio Pendant (Clear/Orange):   | BELO 16 ORG PEN |  |
| Bel Occhio 3 Pendant (Clear/White):  | BELO 16/3 WHT   |  |
| Bel Occhio 3 Pendant (Clear/Orange): | BELO 16/3 ORG   |  |
| Bel Occhio 5 Pendant (Clear/White):  | BELO 16/5 WHT   |  |
| Bel Occhio 5 Pendant (Clear/Orange): | BELO 16/5 ORG   |  |
| Bel Occhio Table (Clear/White):      | BELO 16 WHT TBL |  |
| Bel Occhio Table (Clear/Orange):     | BELO 16 ORG TBL |  |
|                                      |                 |  |