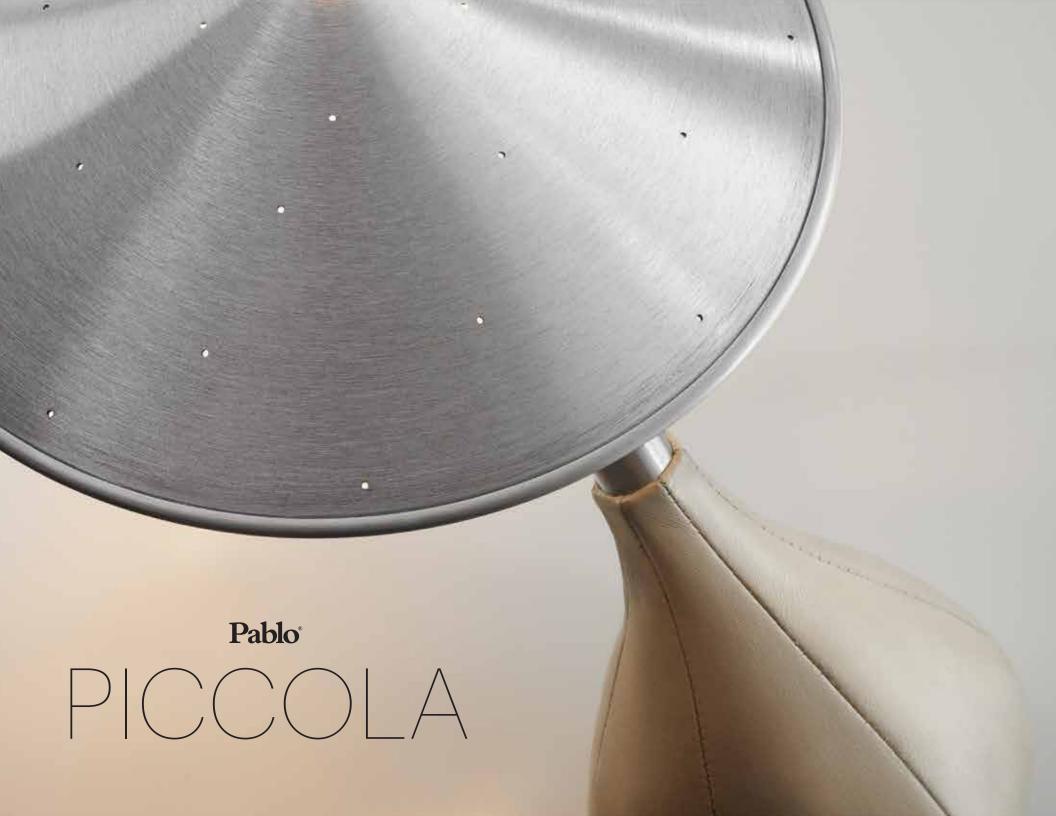

# PICCOLA

### DESCRIPTION

Piccola is limited only by your imagination. Its soft pliable base is covered in supple Italian glove leather and can be tilted to any angle while its hand-spun aluminum shade floats freely to remain level in all positions. It is as playful as it is intelligent. Piccola is part of the SFMOMA permanent collection.

#### DESIGNER

Pablo Pardo 1993