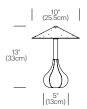

# PICCOLA

### DESCRIPTION

Piccola is limited only by your imagination. Its soft pliable base is covered in supple Italian glove leather and can be tilted to any angle while its hand-spun aluminum shade floats freely to remain level in all positions. It is as playful as it is intelligent. Piccola is part of the SFMOMA permanent collection.

#### DESIGNER

Pablo Pardo 1993

#### MATERIALS

- Lambskin leather
- Aluminum shade and post

#### **FEATURES**

- Full-range dim (in-line rotary dimmer)
- Adjustable to any desired angle

#### **SPECIFICATIONS**

- Voltage: 120V
- Cord length: 8' (244cm)
- 1 year warranty
- Certifications: UL listed components

### **BULB TYPE**

• 12V-GY6JCD Bi-pin bulb (35W)



# DIMENSIONS

# PICCOLA





# FINISH OPTIONS

## PICCOLA









Ivory

Tangerine

Mustard

Purple

Pablo<sup>®</sup>