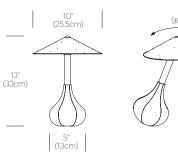

---------------------|-------------|
| Piccola (Black Leather):     | PICC LS BLK |
| Piccola (Purple Leather):    | PICC LS PUR |
| Piccola (Red Leather):       | PICC LS RED |
| Piccola (Mustard Leather):   | PICC LS MUS |
| Piccola (Tangerine Leather): | PICC LS ORG |

#### LIGHT CONTROL

Full range dim (in-line rotary dimmer)

#### **FEATURES**

Adjustable to any desired angle

## **SPECIFICATIONS**

Voltage: 120V

Cable length: 8' (244cm)

1 year warranty

## **CERTIFICATIONS**

UL listed components

# PACKAGING WEIGHT AND DIMENSIONS

| Piccola: | 8.45LBS | 15" X 11.5" X 9"   |
|----------|---------|--------------------|
|          | 3.8KGS  | 38cm X 29cm X 23cm |

#### NOTES

Custom requests can be considered on volume orders



# **FINISHES**













# **DIMENSIONS**

PICCOLA