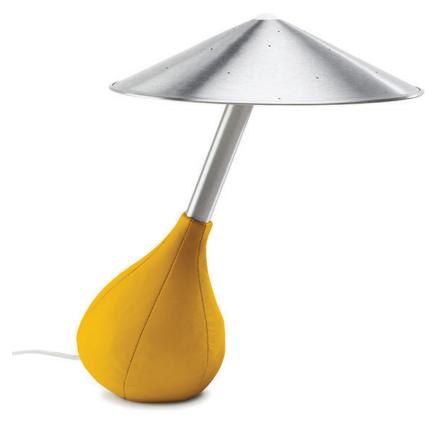

# **PICCOLA**

#### **DESCRIPTION**

Piccola is limited only by your imagination. Its soft pliable base is covered in supple Italian glove leather and can be tilted to any angle while its hand-spun aluminum shade floats freely to remain level in all positions. It is as playful as it is intelligent. Piccola is part of the SFMOMA permanent collection.

#### **FEATURES**

Adjustable to any desired angle