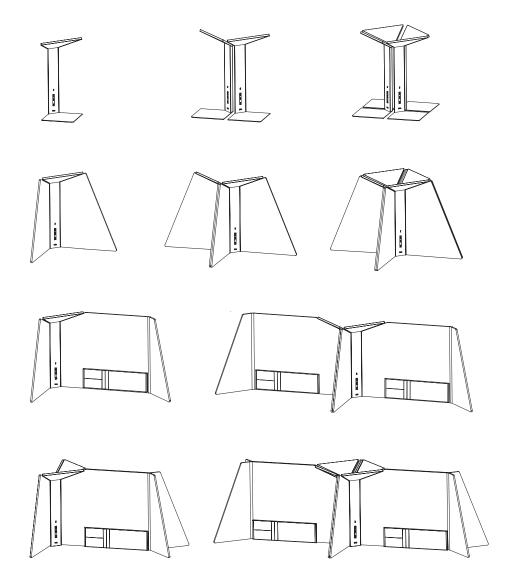

### Pablo<sup>®</sup>

## CORNER OFFICE

**ASSEMBLY & INSTALLATION INSTRUCTIONS** 

INFO@PABLODESIGNS.COM 888 MARIN STREET SAN FRANCISCO, CA 94124

PABLODESIGNS.COM



# ASSEMBLY INSTRUCTIONS Pablo<sup>®</sup>



#### CARE INSTRUCTIONS

TOWER - WIPE WITH A DRY, LINT FREE CLOTH.

PANELS – TO REMOVE DUST AND SMALL DEBRIS: CLEAN WITH A SOFT HAIR BRUSH OR USE A VACUUM. TO REMOVE OTHER SUBSTANCES: USE A DAMP CLOTH AND IF NEEDED A MILD DETERGENT. AVOID AMMONIA-BASED CLEANERS.

## Pablo<sup>®</sup>





#### NOTE: STEPS ARE THE SAME FOR ALL PANEL SIZES

EITHER SIDE OF PANEL CAN BE USED.



# ASSEMBLY INSTRUCTIONS Pablo<sup>®</sup>

#### CORNER OFFICE POCKET AND ADJUSTMENTS



POCKET ACCESSORY COMES STANDARD WITH 30" PANEL



#### CORNER OFFICE CONFIGURATION OPTIONS