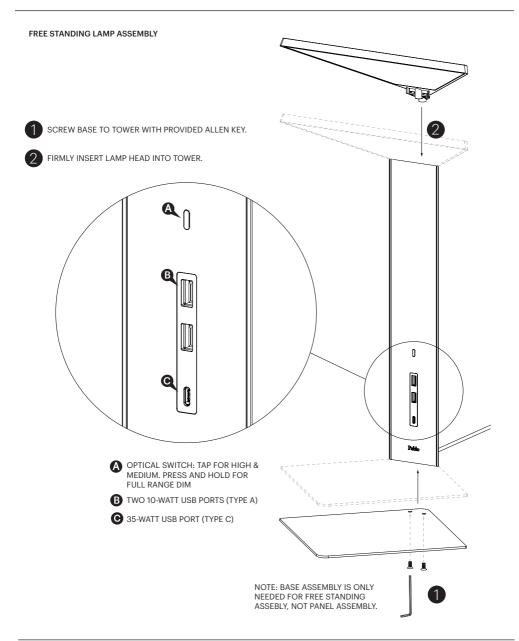

#### CORNER OFFICE POCKET AND ADJUSTMENTS

POCKET ACCESSORY COMES STANDARD WITH 30" PANEL