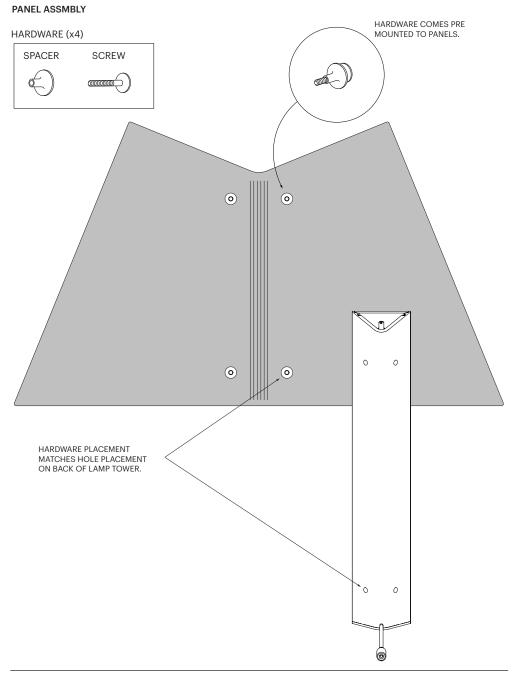

#### NOTE: STEPS ARE THE SAME FOR ALL PANEL SIZES

EITHER SIDE OF PANEL CAN BE USED.