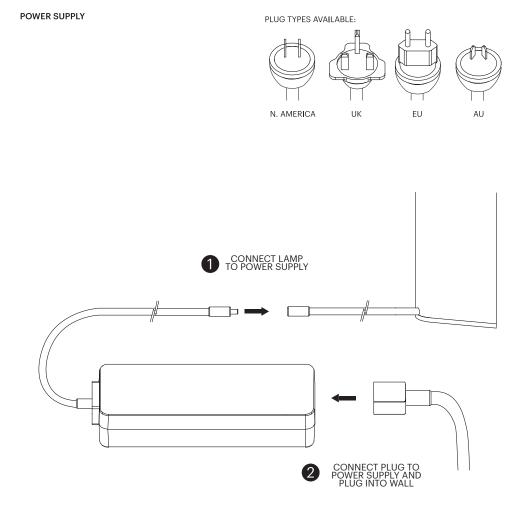

### Pablo<sup>®</sup>

## CORNER OFFICE

**ASSEMBLY & INSTALLATION INSTRUCTIONS** 

INFO@PABLODESIGNS.COM 888 MARIN STREET SAN FRANCISCO, CA 94124

PABLODESIGNS.COM



# ASSEMBLY INSTRUCTIONS Pablo<sup>®</sup>



#### CARE INSTRUCTIONS

TOWER - WIPE WITH A DRY, LINT FREE CLOTH.

PANELS – TO REMOVE DUST AND SMALL DEBRIS: CLEAN WITH A SOFT HAIR BRUSH OR USE A VACUUM. TO REMOVE OTHER SUBSTANCES: USE A DAMP CLOTH AND IF NEEDED A MILD DETERGENT. AVOID AMMONIA-BASED CLEANERS.

## Pablo<sup>®</sup>





#### NOTE: STEPS ARE THE SAME FOR ALL PANEL SIZES

EITHER SIDE OF PANEL CAN BE USED.



# ASSEMBLY INSTRUCTIONS Pablo<sup>®</sup>

#### CORNER OFFICE POCKET AND ADJUSTMENTS



POCKET ACCESSORY COMES STANDARD WITH 30" PANEL



#### CORNER OFFICE CONFIGURATION OPTIONS