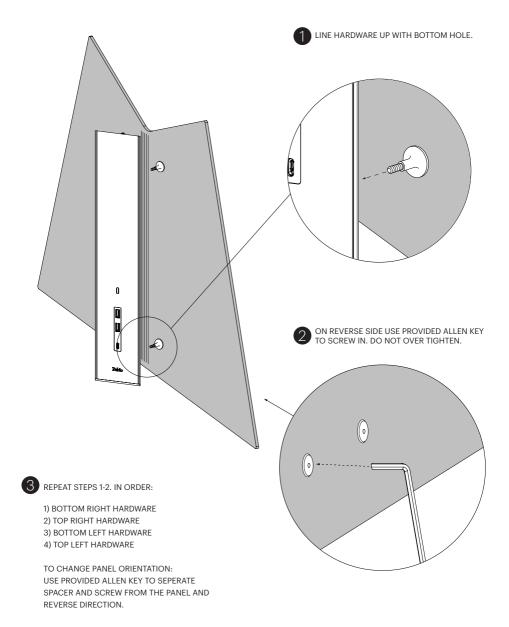

#### NOTE: STEPS ARE THE SAME FOR ALL PANEL SIZES

EITHER SIDE OF PANEL CAN BE USED.