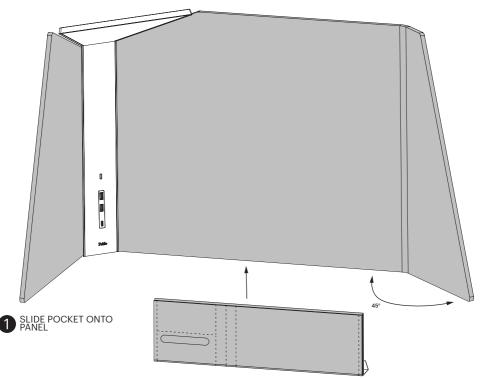

#### CORNER OFFICE POCKET AND ADJUSTMENTS

POCKET ACCESSORY COMES STANDARD WITH 30" PANEL