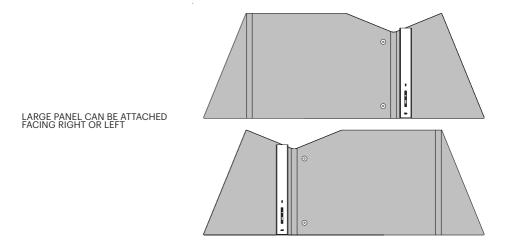

#### NOTE: STEPS ARE THE SAME FOR ALL PANEL SIZES

EITHER SIDE OF PANEL CAN BE USED.