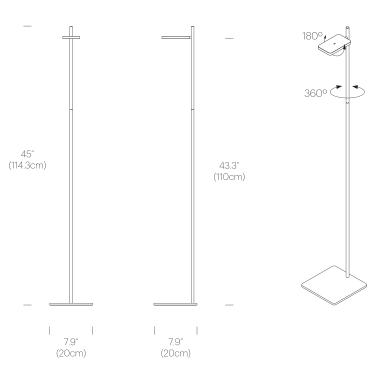

# DIMENSIONS

TALIA FLOOR

#### PACKAGING WEIGHT AND DIM

Talia Floor:

| D DIMENSIONS |                      |  |
|--------------|----------------------|--|
| 7.5LBS       | 33.2" X 11.9" X 2.1" |  |
| 3.5KGS       | 84cm X 30cm X 5.3cm  |  |