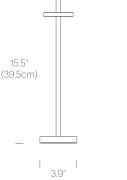

----------|------------------|
| Talia Table (Black):        | TALI TBL BLK     |
| Talia Table (Black/Brass):  | TALI TBL BLK/BRA |
| Talia Table (Grey):         | TALI TBL GRY     |
| Talia Table (Grey/Silver):  | TALI TBL GRY/SLV |
| Talia Table (White):        | TALI TBL WHT     |
| Talia Table (White/Silver): | TALI TBL WHT/SLV |

### PACKAGING WEIGHT AND DIMENSIONS

|              |        | 010110              |
|--------------|--------|---------------------|
| Talia Table: | 3.2LBS | 18" X 8.1" X 2.2"   |
|              | 1.5KGS | 46cm X 20.5cm X 6cm |
|              |        |                     |

#### NOTES

Custom requests can be considered on volume orders



# FINISHES







GREY MATTE/GLOSS

WHITE MATTE/GLOSS

GREY MATTE/GLOSS BLACK MATTE/GLOSS

# DIMENSIONS

TALIA TABLE







(9.9cm)

(16.3cm)

AVAILABLE GLOBALLY



# TALIA FLOOR

#### DESCRIPTION

Talia's refined and compact design embraces only the essential elements to fulfill its purpose. Smart and powerful, Talia is designed for maximum light control, pairing fully dimmable and glare-free flat panel technology with 360° post rotation and 180° shade rotation to satisfy both task and ambient lighting needs alike. Talia is offered in 6 elegant colorway and metallic accent combinations to provide a refined touch to any setting and decor.

## FIXTURE TYPE

Floor

## LIGHT SOURCE

Flat panel LED

#### LIGHT CONTROL

Optical switch Full range dimming (100-10%) 2-stage dimming (100/40%)

#### FEATURES

360° post rotation 180° shade rotation ADA compliant Flat Panel LED 6 hour auto off

#### **SPECIFICATIONS*