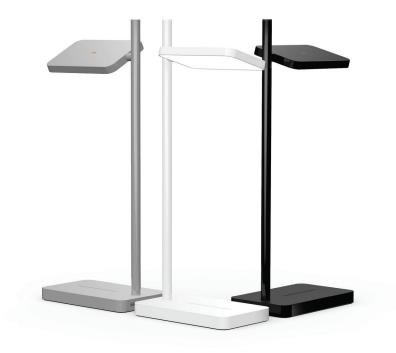

# TALIA TABI F

#### DESCRIPTION

Talia's refined and compact design embraces only the essential elements to fulfill its purpose. Smart and powerful, Talia is designed for maximum light control, pairing fully dimmable and glare-free flat panel technology with 360° post rotation and 180° shade rotation to satisfy both task and ambient lighting needs alike. Talia Table also features wireless induction charging to accommodate mobile devices + USB port for added convenience. Available in both Table and Floor standing models, Talia is offered in 6 elegant colorway and metallic accent combinations to provide a refined touch to any setting and decor.

# TALIA FLOOR

#### DESCRIPTION

Talia's refined and compact design embraces only the essential elements to fulfill its purpose. Smart and powerful, Talia is designed for maximum light control, pairing fully dimmable and glare-free flat panel technology with 360° post rotation and 180° shade rotation to satisfy both task and ambient lighting needs alike. Talia is offered in 6 elegant colorway and metallic accent combinations to provide a refined touch to any setting and decor.