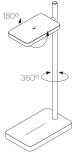

#### DESCRIPTION

Talia's refined and compact design embraces only the essential elements to fulfill its purpose. Smart and powerful, Talia is designed for maximum light control, pairing fully dimmable and glare-free flat panel technology with 360° post rotation and 180° shade rotation to satisfy both task and ambient lighting needs alike. Talia Table also features wireless induction charging to accommodate mobile devices + USB port for added convenience. Available in both Table and Floor standing models, Talia is offered in 6 elegant colorway and metallic accent combinations to provide a refined touch to any setting and decor.

#### FEATURES

Wireless charging w/ indicator light USB charging port 360° post rotation 180° shade rotation ADA compliant 6 hour auto off

#### FEATURES

360° post rotation 180° shade rotation ADA compliant Flat Panel LED 6 hour auto off