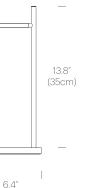

--------|------------------|
| Talia Table (Black):        | TALI TBL BLK     |
| Talia Table (Black/Brass):  | TALI TBL BLK/BRA |
| Talia Table (Grey):         | TALI TBL GRY     |
| Talia Table (Grey/Silver):  | TALI TBL GRY/SLV |
| Talia Table (White):        | TALI TBL WHT     |
| Talia Table (White/Silver): | TALI TBL WHT/SLV |

### PACKAGING WEIGHT AND DIMENSIONS

|              |        | 010110              |
|--------------|--------|---------------------|
| Talia Table: | 3.2LBS | 18" X 8.1" X 2.2"   |
|              | 1.5KGS | 46cm X 20.5cm X 6cm |
|              |        |                     |

#### NOTES

Custom requests can be considered on volume orders



# FINISHES







GREY MATTE/GLOSS

WHITE MATTE/GLOSS

GREY MATTE/GLOSS BLACK MATTE/GLOSS

# DIMENSIONS

TALIA TABLE







(9.9cm)

(16.3cm)

AVAILABLE GLOBALLY



# TALIA FLOOR

#### DESCRIPTION

Talia's refined and compact design embraces only the essential elements to fulfill its purpose. Smart and powerful, Talia is designed for maximum light control, pairing fully dimmable and glare-free flat panel technology with 360° post rotation and 180° shade rotation to satisfy both task and ambient lighting needs alike. Talia is offered in 6 elegant colorway and metallic accent combinations to provide a refined touch to any setting and decor.

## FIXTURE TYPE

Floor

## LIGHT SOURCE

Flat panel LED

#### LIGHT CONTROL

Optical switch Full range dimming (100-10%) 2-stage dimming (100/40%)

#### FEATURES

360° post rotation 180° shade rotation ADA compliant Flat Panel LED 6 hour auto off

#### **SPECIFICATIONS**