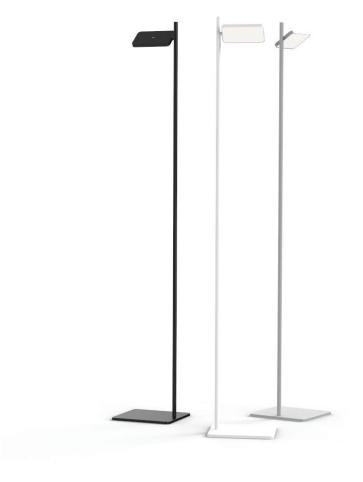

# TALIA FLOOR

#### DESCRIPTION

Talia's refined and compact design embraces only the essential elements to fulfill its purpose. Smart and powerful, Talia is designed for maximum light control, pairing fully dimmable and glare-free flat panel technology with 360° post rotation and 180° shade rotation to satisfy both task and ambient lighting needs alike. Talia is offered in 6 elegant colorway and metallic accent combinations to provide a refined touch to any setting and decor.

# **FINISHES**

WHITE MATTE/GLOSS GREY MATTE/GLOSS

BLACK MATTE/GLOSS WHITE MATTE/GLOSS + CHROME GREY MATTE/GLOSS

BLACK MATTE/GLOSS + BRASS