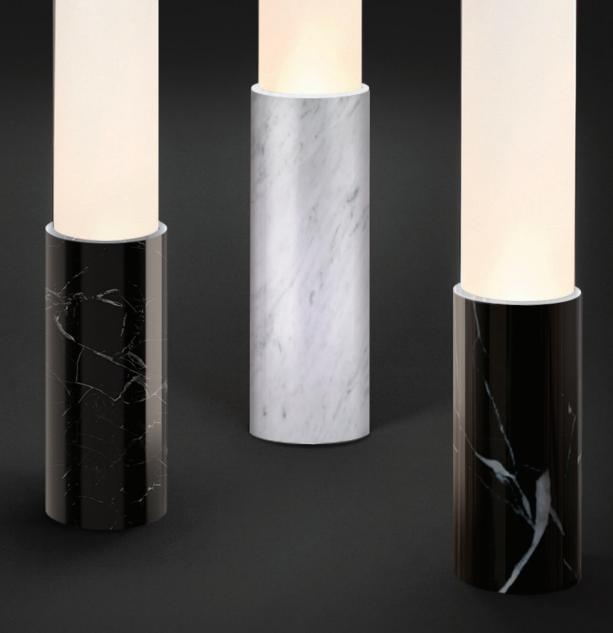

#### DESCRIPTION

The timeless Elise lamp pays tribute to the advent of the machine age. Its refined machined marble base combined with its towering frosted PMMA diffuser serves as the perfect combination for elegant lighting. Elise features full-range dimming capability to set the mood in any environment.

#### MATERIALS

- Marble base
- PMMA Diffuser

## FINISH OPTIONS

ELISE

Frosted White / Frosted White / Carrara White

Marquina Black