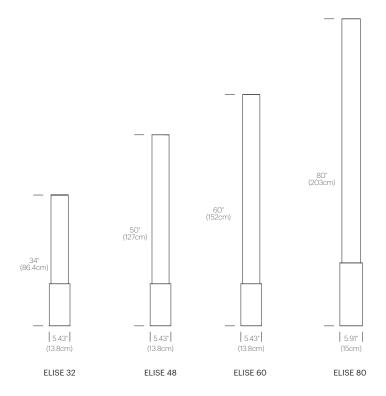

Pablo\*



# ELISE MARBLE

#### DESCRIPTION

The timeless Elise lamp pays tribute to the advent of the machine age. Its refined machined marble base combined with its towering frosted PMMA diffuser serves as the perfect combination for elegant lighting. Elise features full-range dimming capability to set the mood in any environment.

#### **DESIGNER**

Pablo Pardo 1998

#### MATERIALS

- Marble base
- PMMA Diffuser

#### **FEATURES**

• Full-range dim (in-line rotary dimmer)

#### **SPECIFICATIONS**

- Voltage: 120V or 240V
- Cord Length: 6' (182cm)
- 1 year warranty
- Certifications: UL listed

#### **BULB TYPE**

- Elise 60: 11PAR30SNDIM/927SP15 bulb
- Elise 80: 15.5PAR38DIM/927SP15 bulb



### DIMENSIONS

ELISE MARBLE



## FINISH OPTIONS

ELISE





Frosted White / Frosted White / Carrara White

Marquina Black

## Pablo<sup>®</sup>