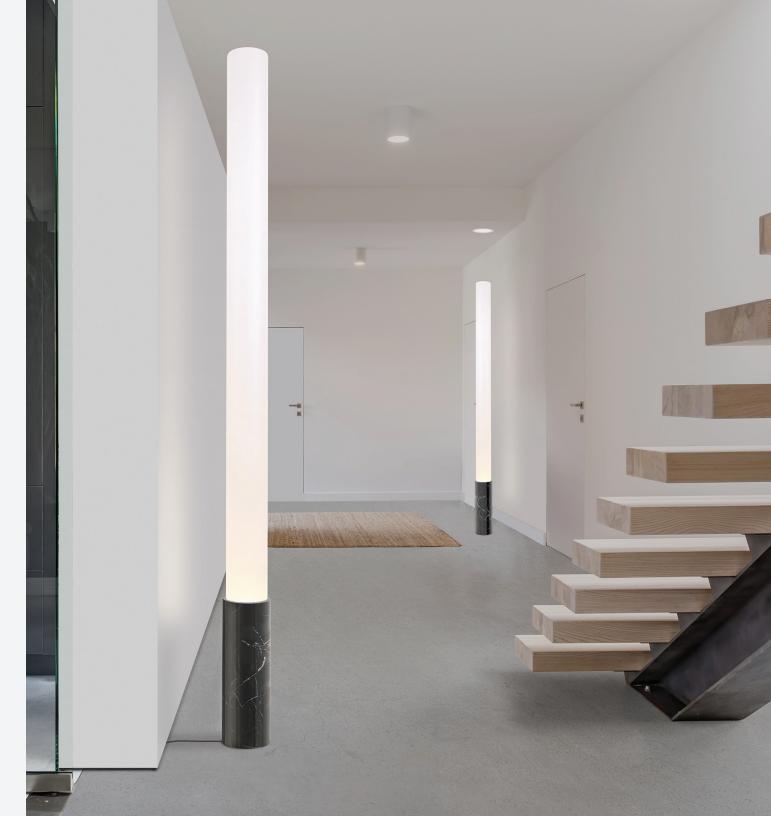

#### DESCRIPTION

The timeless Elise lamp pays tribute to the advent of the machine age. Its refined machined marble base combined with its towering frosted PMMA diffuser serves as the perfect combination for elegant lighting. Elise features full-range dimming capability to set the mood in any environment.