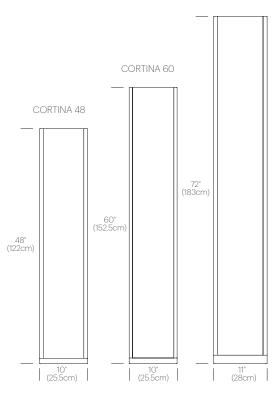

## DIMENSIONS

CORTINA 72

| PRODUCT CODES |         |  |
|---------------|---------|--|
| Cortina 48:   | CORT 48 |  |
| Cortina 60:   | CORT 60 |  |
| Cortina 72:   | CORT 72 |  |

| PACKAGING WEIGHT AND DIMENSIONS |         |                     |  |
|---------------------------------|---------|---------------------|--|
| Cortina 48:                     | 24.6LBS | 58" X 13" X 6.5"    |  |
|                                 | 11.2KGS | 147cm X 33cm X 17cm |  |
| Cortina 60:                     | 25LBS   | 68'' X 3'' X 6.5''  |  |
|                                 | 11.3KGS | 173cm X 8cm X 17cm  |  |
| Cortina 72:                     | 44LBS   | 82.5" X 14" X 7.5"  |  |
|                                 | 20KGS   | 210cm X 36cm X 19cm |  |