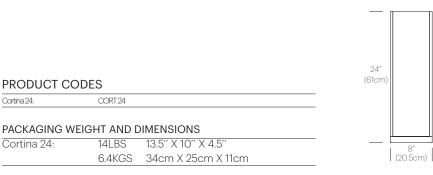

# CORTINA TABLE

### DESCRIPTION

The timeless Cortina lamp is architectural simplicity. Its stoic clear acrylic shade features a sensual translucent mesh fabric diffuser to shield the lamp's dimmable light source. Cortina allows you to set any mood depending on the moment.

FIXTURE TYPE

Table

#### LIGHT SOURCE Brand: SunLight2\*

(2) E26 base 7W(50W replacement) 3000K PAR20 LED bulbs: 1100lm(550lm per bulb)



LIGHT CONTROL Full range dim (in-line rotary dimmer)

FEATURES Multiple sizes for a variety of applications

SPECIFICATIONS Voltage: 120V or 240V Cable length: 6' (182cm)

CERTIFICATIONS

UL listed components



## FINISHES



## DIMENSIONS

CORTINA 24



### NOTES

Floor mounting solutions available upon request Custom requests can be considered on volume orders



## **CORTINA** FLOOR

### DESCRIPTION

The timeless Cortina lamp is architectural simplicity. Its stoic clear acrylic shade features a sensual translucent mesh fabric diffuser to shield the lamp's dimmable light source. Cortina allows you to set any mood depending on the moment.

FIXTURE TYPE Floor

## LIGHT SOURCE

Brand: **SunLight2**° (2) E26 base 7W(50W replacement) 3000K PAR20 LED bulbs: 1100lm(550lm per bulb)



LIGHT CONTROL Full range dim (in-line rotary dimmer)

FEATURES Multiple sizes for a variety of applications

SPECIFICATIONS Voltage: 120V or 240V Cable length: 6' (182cm)

**CERTIFICATIONS** UL listed components



## FINISHES



## DIMENSIONS

CORTINA 72



| PR