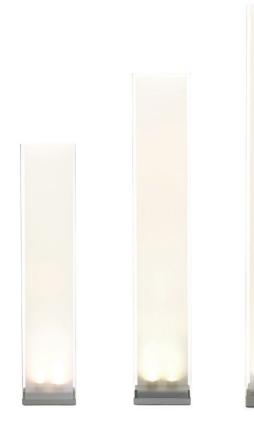

### DESCRIPTION

The timeless Cortina lamp is architectural simplicity. Its stoic clear acrylic shade features a sensual translucent mesh fabric diffuser to shield the lamp's dimmable light source. Cortina allows you to set any mood depending on the moment.

## DIMENSIONS

CORTINA 72

| PRODUCT CODES |         |  |
|---------------|---------|--|
| Cortina 48:   | CORT 48 |  |
| Cortina 60:   | CORT 60 |  |
| Cortina 72:   | CORT 72 |  |

| PACKAGING WEIGHT AND DIMENSIONS |         |                     |  |
|---------------------------------|---------|---------------------|--|
| Cortina 48:                     | 24.6LBS | 58" X 13" X 6.5"    |  |
|                                 | 11.2KGS | 147cm X 33cm X 17cm |  |
| Cortina 60:                     | 25LBS   | 68'' X 3'' X 6.5''  |  |
|                                 | 11.3KGS | 173cm X 8cm X 17cm  |  |
| Cortina 72:                     | 44LBS   | 82.5" X 14" X 7.5"  |  |
|                                 | 20KGS   | 210cm X 36cm X 19cm |  |