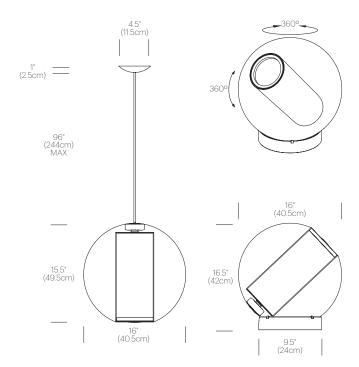

# FIXTURE TYPE

Pendant Table

# **FEATURES**

Compatible with TRIAC/ELV dimmers (Pendant) 360° rotation (Table)

#### **SPECIFICATIONS**

Voltage: 120-240V

Cable length: 8' (243.8cm)