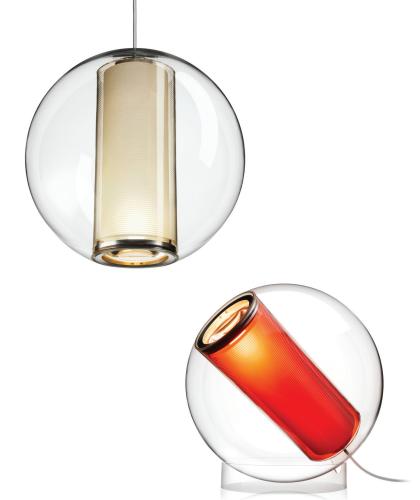

#### **DESCRIPTION**

"Bel Occhio is a study in weightlessness and transparency," notes designer Pablo Pardo on his inspiration for this luminaire. "It evokes nature's transformative light." His piece manifests the celestial through a hybrid design: its suspended, inner column creates focused illumination while its surrounding shell produces a transformative ambient glow. These symbiotic elements enable Bel Occhio to act as a multi-position spotlight and a source of atmospheric tenor. They also serve dynamic purposes: Bel Occhio is built as an infinitely adjustable table lamp and a suspended pendant model. Both elements serve to illuminate with comfort and fascinate the imagination.

# FIXTURE TYPE

Pendant Table