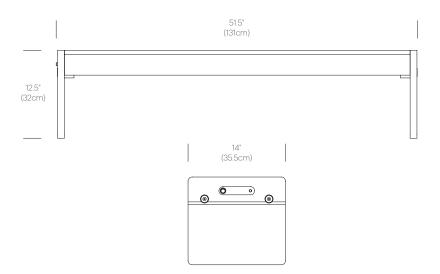

ortable seating for two. It's perfect for entry ways, living areas or for display. Multiple benches can be arranged to create continuous platforms of light.

#### FIXTURE TYPE

Floor

#### LIGHT SOURCE

(2X) 3000K medium bi pin 32W T-8 fluorescent bulbs: 5900lm

## PRODUCT CODES

LIGHT BENCH:

LIGH 52

#### LIGHT CONTROL

Full range dim control 100%-10%

#### **FEATURES**

Flexible use: table, seating or display

#### **SPECIFICATIONS**

Voltage: 120V

Cable length: 8' (244cm) Weight capacity: 400lbs

1 year warranty

### **CERTIFICATIONS**

UL listed components

#### PACKAGING WEIGHT AND DIMENSIONS

Light Bench:

68LBS 55" X 18.5" X 11.5"

30.8KGS 140cm X 47cm X 29cm

## NOTES

Custom requests can be considered on volume orders



## **FINISHES**



CLEAR

## **DIMENSIONS**

LIGHT BENCH