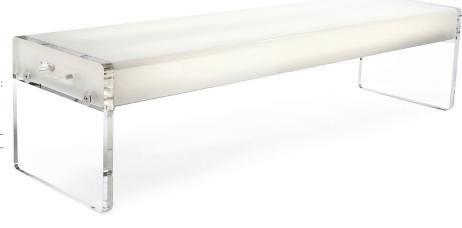

# LIGHT BENCH

#### **DESCRIPTION**

Light Bench provides the perfect interplay between utility and illumination. Suitable for displaying precious objects, or comfortable seating for two. It's perfect for entry ways, living areas or for display. Multiple benches can be arranged to create continuous platforms of light.

#### **FEATURES**

Flexible use: table, seating or display