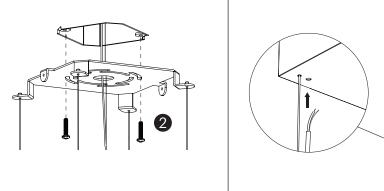

### Pablo<sup>®</sup>

GRID

- 2. ATTACH MOUNTING PLATE TO JUNCTION BOX
- 3. SLIDE POWER CORD THROUGH CANOPY POWER CORD OPENING
- 4. FEED POWER CORD THROUGH STRAIN RELIEF AS SHOWN
- 5. WIRE POWER CORD TO TRANSFORMER (RED TO WHITE AND BLACK TO BRAIDED)
- 6. WIRE TRANSFORMER TO JUNCTION BOX
  - (US: BROWN TO BLACK AND BLUE TO WHITE EU: BROWN TO BROWN AND BLUE TO BLUE)
- 7. SLIDE CANOPY UPWARDS AND ATTACH TO MOUNTING PLATE.