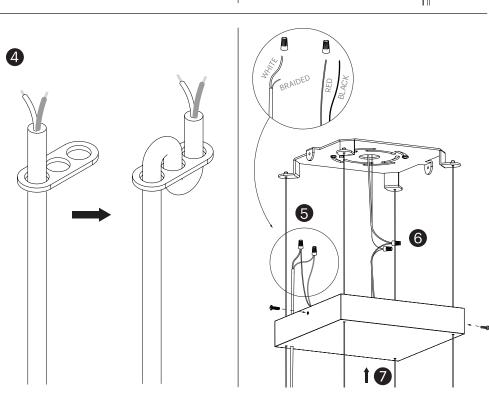

### Pablo<sup>®</sup>

GRID

- 2. ATTACH MOUNTING PLATE TO JUNCTION BOX
- 3. SLIDE POWER CORD THROUGH CANOPY POWER CORD OPENING
- 4. FEED POWER CORD THROUGH STRAIN RELIEF AS SHOWN
- 5. WIRE POWER CORD TO TRANSFORMER (RED TO WHITE AND BLACK TO BRAIDED)
- 6. WIRE TRANSFORMER TO JUNCTION BOX
  - (US: BROWN TO BLACK AND BLUE TO WHITE EU: BROWN TO BROWN AND BLUE TO BLUE)
- 7. SLIDE CANOPY UPWARDS AND ATTACH TO MOUNTING PLATE.