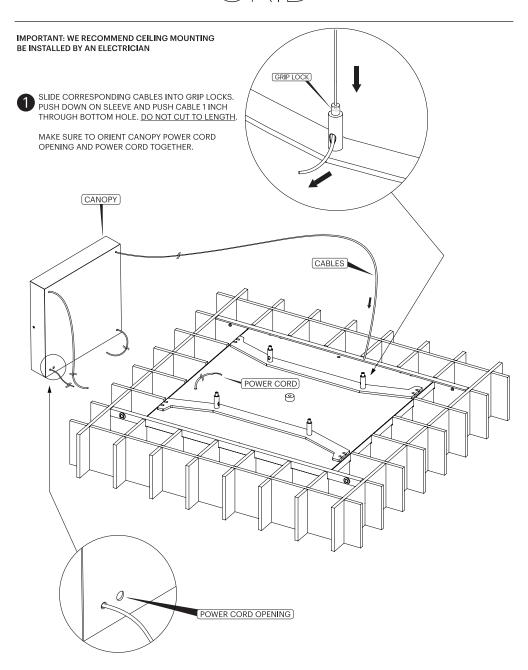

### Pablo<sup>®</sup>



#### **ASSEMBLY & INSTALLATION INSTRUCTIONS**

INFO@PABLODESIGNS.COM 888 MARIN STREET SAN FRANCISCO, CA 94124

PABLODESIGNS.COM





## Pablo\*

# GRID



NOTE: IT IS RECOMMENDED THAT THE GRID IS INSTALLED BY TWO PEOPLE.

### Pablo<sup>®</sup>

GRID

- 2. ATTACH MOUNTING PLATE TO JUNCTION BOX
- 3. SLIDE POWER CORD THROUGH CANOPY POWER CORD OPENING
- 4. FEED POWER CORD THROUGH STRAIN RELIEF AS SHOWN
- 5. WIRE POWER CORD TO TRANSFORMER (RED TO WHITE AND BLACK TO BRAIDED)
- 6. WIRE TRANSFORMER TO JUNCTION BOX
  - (US: BROWN TO BLACK AND BLUE TO WHITE EU: BROWN TO BROWN AND BLUE TO BLUE)
- 7. SLIDE CANOPY UPWARDS AND ATTACH TO MOUNTING PLATE.





#### Pablo<sup>®</sup>

# GRID



WIPE WITH A CLEAN, DRY CLOTH.

10FT (305CM)
pg. 4