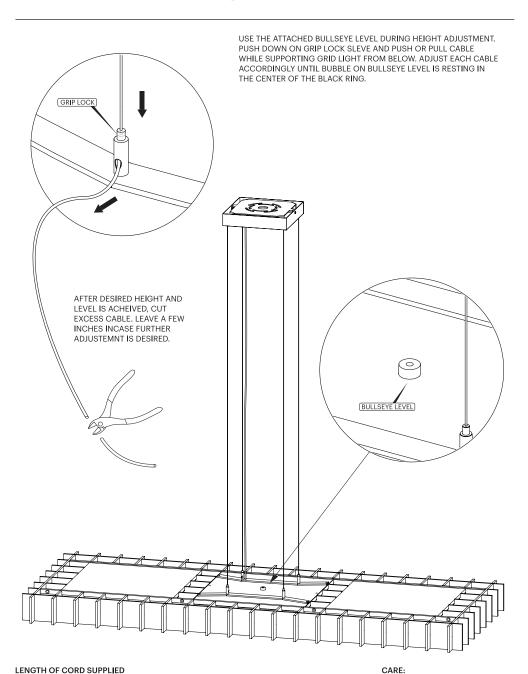

### Pablo<sup>®</sup>



#### **ASSEMBLY & INSTALLATION INSTRUCTIONS**

INFO@PABLODESIGNS.COM 888 MARIN STREET SAN FRANCISCO, CA 94124

PABLODESIGNS.COM





## Pablo\*

# GRID



NOTE: IT IS RECOMMENDED THAT THE GRID IS INSTALLED BY TWO PEOPLE.

### Pablo<sup>®</sup>

GRID

- 2. ATTACH MOUNTING PLATE TO JUNCTION BOX
- 3. SLIDE POWER CORD THROUGH CANOPY POWER CORD OPENING
- 4. FEED POWER CORD THROUGH STRAIN RELIEF AS SHOWN
- 5. WIRE POWER CORD TO TRANSFORMER (RED TO WHITE AND BLACK TO BRAIDED)
- 6. WIRE TRANSFORMER TO JUNCTION BOX
  - (US: BROWN TO BLACK AND BLUE TO WHITE EU: BROWN TO BROWN AND BLUE TO BLUE)
- 7. SLIDE CANOPY UPWARDS AND ATTACH TO MOUNTING PLATE.





#### Pablo<sup>®</sup>

# GRID



WIPE WITH A CLEAN, DRY CLOTH.

10FT (305CM)
pg. 4