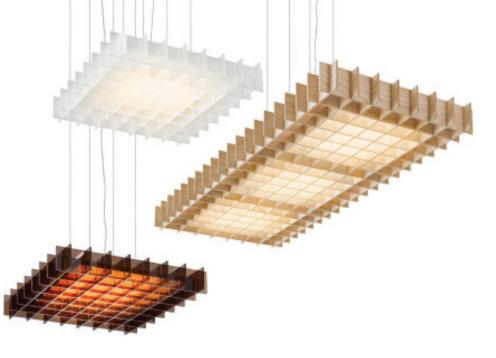

#### DESCRIPTION

Grid conveys a lightness and weightlessness of form in its orderly structured frame of natural wood or optically clear acrylic. The CNC cut slats provide both optimal diffusion from side viewing angles while celebrating a rich palate of natural woods and rich colorways to direct warm ambient light downward with minimal light spill. Grid can be suspended individually or in series to create uniquely transformative configurations of light and shadow. Available in two complementary sizes: 1x1 18.5" (47cm) X 18.5" (47cm) and 1x3: 18.5" (47cm) X 46.3" (118cm), Grid is perfectly suited for illuminating dining, work spaces or corridors with 1200 lumens and 3600 lumens depending on size. Limitless arrangements can be configured.

FIXTURE TYPE Pendant

LIGHT SOURCE LED Flat-Panel