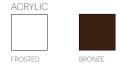

### FINISHES

#### PRODUCT CODES

| Grid 1X1 (Ash):    | GRID 1X1 ASH |
|--------------------|--------------|
| Grid 1X1 (Fosted): | GRID 1X1 FRS |
| Grid 1X1 (Bronze): | GRID 1X1 BRZ |
| Grid1X3 (Ash):     | GRID 1X3 ASH |
| Grid1X3 (Frosted): | GRID 1X3 FRS |
| Grid1X3 (Bronze):  | GRID 1X3 BRZ |