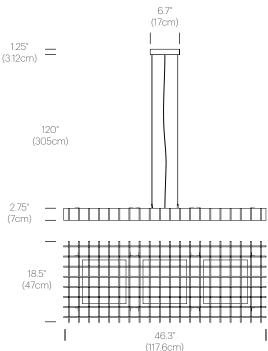

#### DESCRIPTION

Grid conveys a lightness and weightlessness of form in its orderly structured frame of natural wood or optically clear acrylic. The CNC cut slats provide both optimal diffusion from side viewing angles while celebrating a rich palate of natural woods and rich colorways to direct warm ambient light downward with minimal light spill. Grid can be suspended individually or in series to create uniquely transformative configurations of light and shadow. Available in two complementary sizes: 1x1 18.5" (47cm) X 18.5" (47cm) and 1x3: 18.5" (47cm) X 46.3" (118cm), Grid is perfectly suited for illuminating dining, work spaces or corridors with 1200 lumens and 3600 lumens depending on size. Limitless arrangements can be configured.

# DIMENSIONS