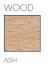

SPECIFICATIONS

Voltage: 120-277V 50/60Hz Power Consumption: 20W (1X1), 60W (1X3) Color Temperature: 2700K Luminosity: 1200 lm (1X1), 3600 lm (1X3) Luminaire efficacy: 91 Lumens/Watt Color Rendition Index: 83 CRI 50K hour lifespan Cable Length: 10' (3m) (Field cuttable)

#### CERTIFICATIONS



#### PACKAGING WEIGHT AND DIMENSIONS

| Grid 1X1  | 14LBS    | 21" X 20"      |  |
|-----------|----------|----------------|--|
| (Acrylic) | 6.25KG   | 53cm X 50cm    |  |
| Grid 1X1  | 11.4LBS  | 21" X 20"      |  |
| (Wood)    | 5KG      | 53cm X 50cm    |  |
| Grid 1X3  | 31.25LBS | 51" X 22"      |  |
| (Acrylic) | 14KG     | 129.5cm X 56cm |  |
| Grid 1X3  | 24.8LBS  | 51" X 22"      |  |
| (Wood)    | 11.25KG  | 129.5cm X 56cm |  |
|           |          |                |  |



### FINISHES





# DIMENSIONS







## NOTES

Custom requests can be considered on volume orders

Pablo