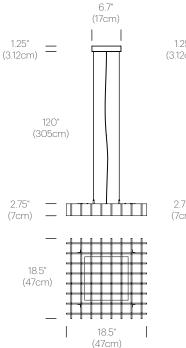

# DIMENSIONS

#### DESCRIPTION

Grid conveys a lightness and weightlessness of form in its orderly structured frame of natural wood or optically clear acrylic. The CNC cut slats provide both optimal diffusion from side viewing angles while celebrating a rich palate of natural woods and rich colorways to direct warm ambient light downward with minimal light spill. Grid can be suspended individually or in series to create uniquely transformative configurations of light and shadow. Available in two complementary sizes: 1x1 18.5" (47cm) X 18.5" (47cm) and 1x3: 18.5" (47cm) X 46.3" (118cm), Grid is perfectly suited for illuminating dining, work spaces or corridors with 1200 lumens and 3600 lumens depending on size. Limitless arrangements can be configured.