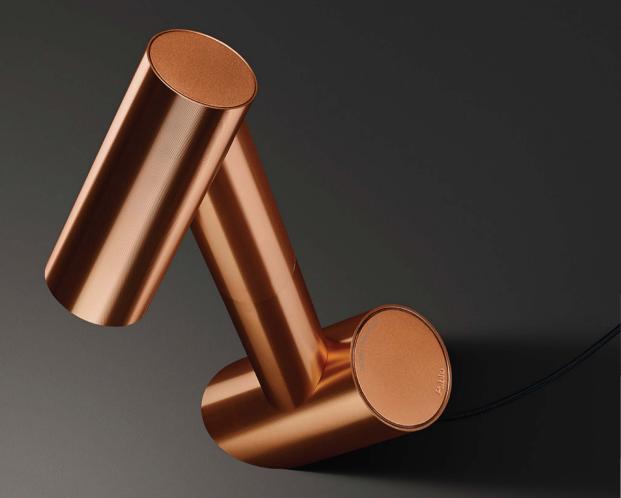

#### **DESCRIPTION**

Smart and playful, Giraffa's endearing personality and versatile design are at home anywhere: on your desk, atop a nightstand, or tucked into a cozy reading nook. A 360° rotating shade combined with an angled post provides multiple lighting possibilities, allowing this petite lamp to cast both direct and ambient light. Giraffa is available in a trio of premium finishes: copper, black anodized aluminum and gloss white lacquer. Giraffa's warm and fully dimmable LED light source is rated for 50K hours to provide a lifetime of personal enjoyment.