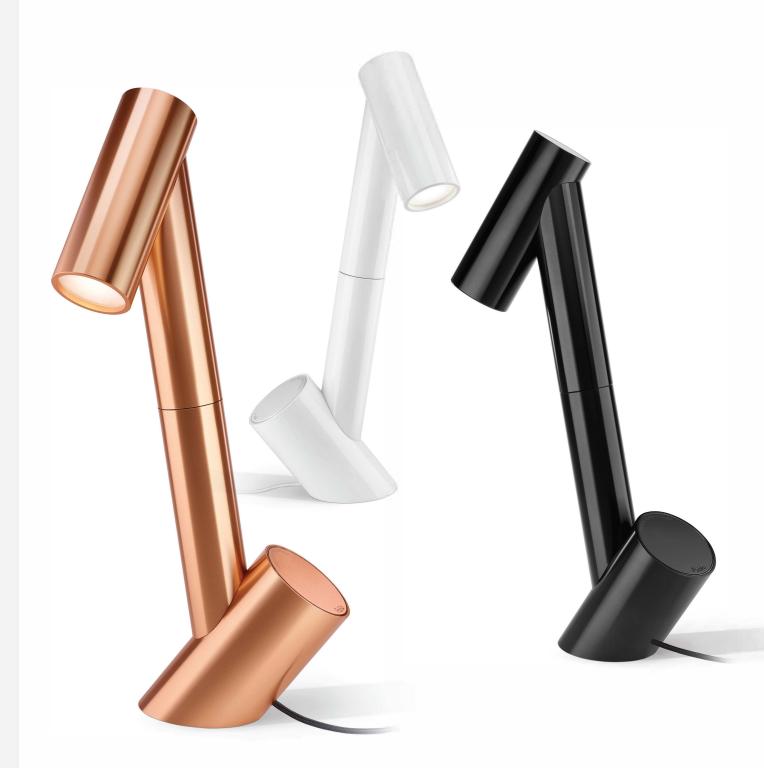

#### **DESCRIPTION**

Smart and playful, Giraffa's endearing personality and versatile design are at home anywhere: on your desk, atop a nightstand, or tucked into a cozy reading nook. A 360° rotating shade combined with an angled post provides multiple lighting possibilities, allowing this petite lamp to cast both direct and ambient light. Giraffa is available in a trio of premium finishes: copper, black anodized aluminum and gloss white lacquer. Giraffa's warm and fully dimmable LED light source is rated for 50K hours to provide a lifetime of personal enjoyment.

### FINISH OPTIONS

Gloss White/ Satin Silver

nite/ Copper/ er Satin Copper

Satin Black