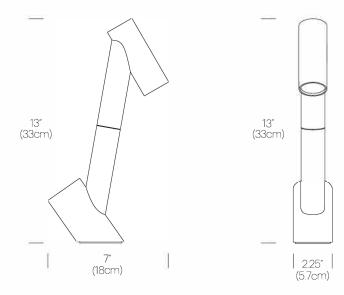

tite lamp to cast both direct and ambient light. Giraffa is available in a trio of premium finishes: copper, black anodized aluminum and gloss white lacquer. Giraffa's warm and fully dimmable LED light source is rated for 50K hours to provide a lifetime of personal enjoyment.

#### DESIGNER

John August 2016

#### **MATERIALS**

- Aluminum body
- Polycarbonate Lens assembly
- Fabric cord

#### **FEATURES**

- 360° head rotation
- Full range dim control
- High output LED light source

#### **SPECIFICATIONS**

- Voltage: 120-240V 50/60Hz
- Power consumption: 4.6W
- Color temperature: 3000K
- Luminosity: 260 lumens
- Luminaire efficacy: 56 Lumens/Watt
- Weight: 4.35 lbs. (2 kg)
- Power cord length: 6' (183cm)
- Certifications: ETL, CE, PSE, RoHS

Patent pending



## DIMENSIONS

### Giraffa



### FINISH OPTIONS









Gloss White/ Satin Silver

nite/ Copper/ er Satin Copper

Satin Black

## Pablo<sup>®</sup>

888 MARIN STREET SAN FRANCISCO, CA 94124 PABLODESIGNS.COM