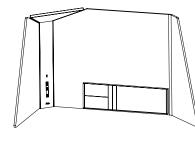

# CONFIGURATIONS

Corner Office Light can be used alone as a minimal, space-efficient table lamp containing multiple device-charging ports. Corner Office 15 integrates the light with a semi-private acoustical corner panel, and Corner Office 30 incorporates a larger panel with all the features necessary for head down, intensive work and added privacy. Corner Office can be used independently, as light groupings, or as panel + light configurations.

# Corner Office Light

Corner Office 15

Corner Office 30