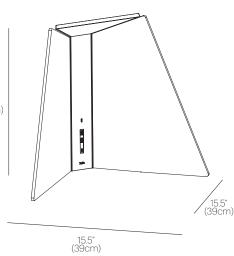

# Corner Office System Panel\*

Offers full privacy coverage for benching solutions up to 66" (168 cm) wide desks.