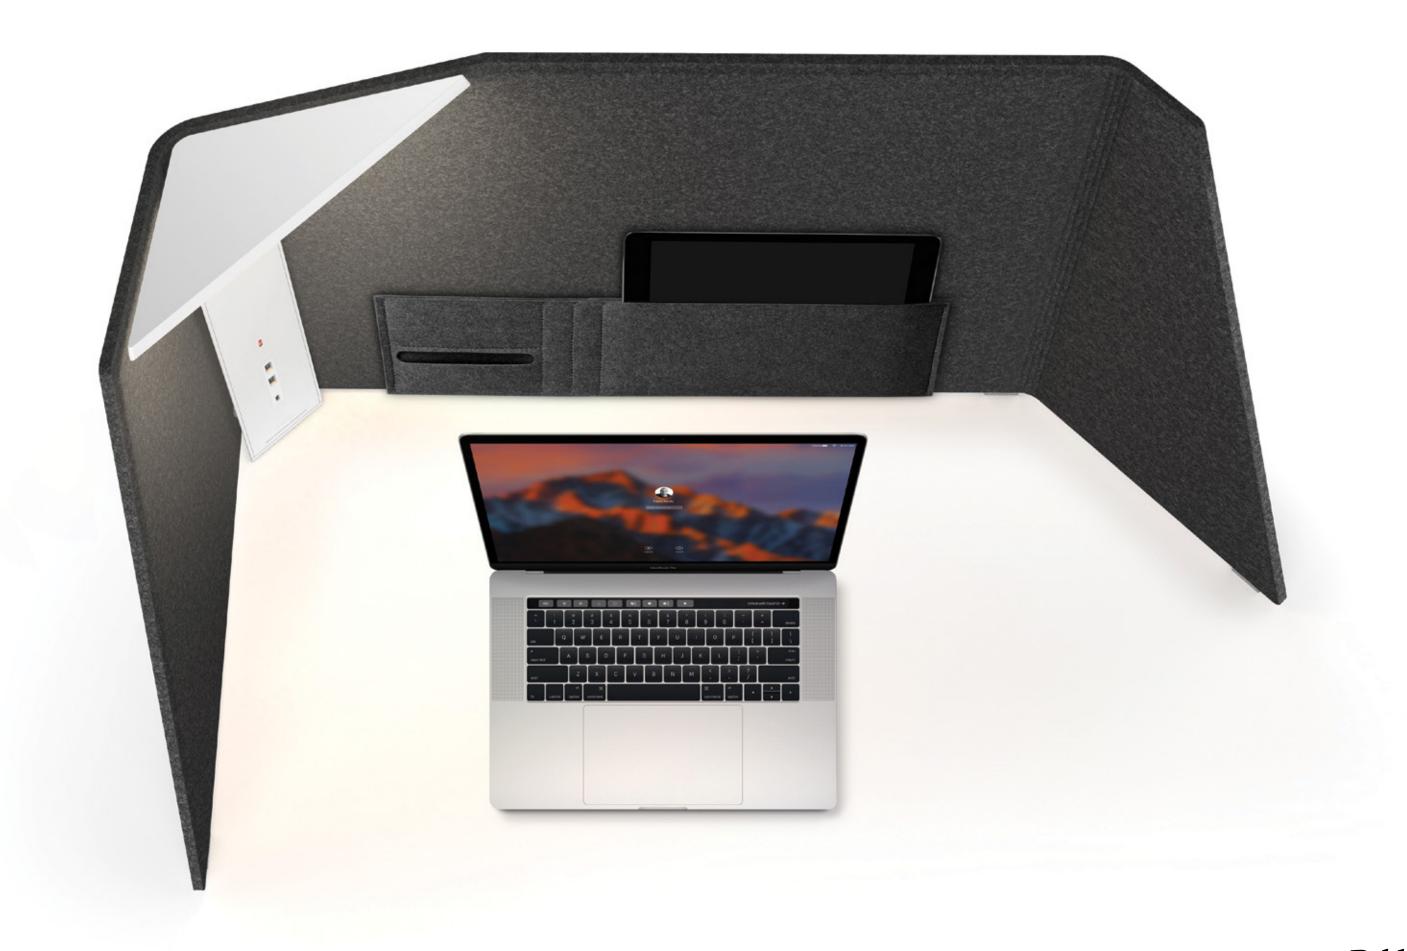

# Corner Office System Panel\*

Offers full privacy coverage for benching solutions up to 66" (168 cm) wide desks.

### **DESCRIPTION**

Corner office is systemic and flexible, offering various degrees of privacy and power provision. The system comprises of three elements: a glare-free, fully dimmable LED corner task light that incorporates power ports featured in its armature; a set of optional acoustic deterrent fabric panels; and an optional pocket accessory that provides a place to store a phone or tablet, keeping things clutter-free. Easily reconfigurable, the system is light weight and easy to assemble and install.

### **FEATURES**

- Available with two sizes of interchangeable panels
- Panels are reversible with many possible configurations
- Light + power ports + visual privacy + sound dampening
- Optimally positioned warm glare-free LED illumination
- Fully dimmable with optical touch switch
- Reversible pocket accessory included
- 2 USB type A 3.0 10W Charging Ports
- •1 USB type C 3.1 35W Charging Port