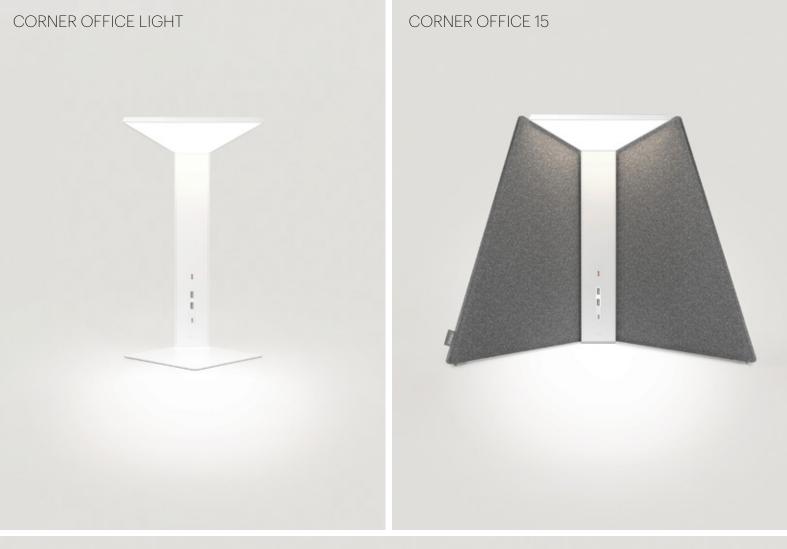

# CONFIGURATIONS

Corner Office Light can be used alone as a minimal, space-efficient table lamp containing multiple device-charging ports. Corner Office 15 integrates the light with a semi-private acoustical corner panel, and Corner Office 30 incorporates a larger panel with all the features necessary for head down, intensive work and added privacy. Corner Office can be used independently, as light groupings, or as panel + light configurations.

# Corner Office Light

Corner Office 15

Corner Office 30

# MODELS

- Corner Office 15
- Corner Office 30
- · Corner Office Light