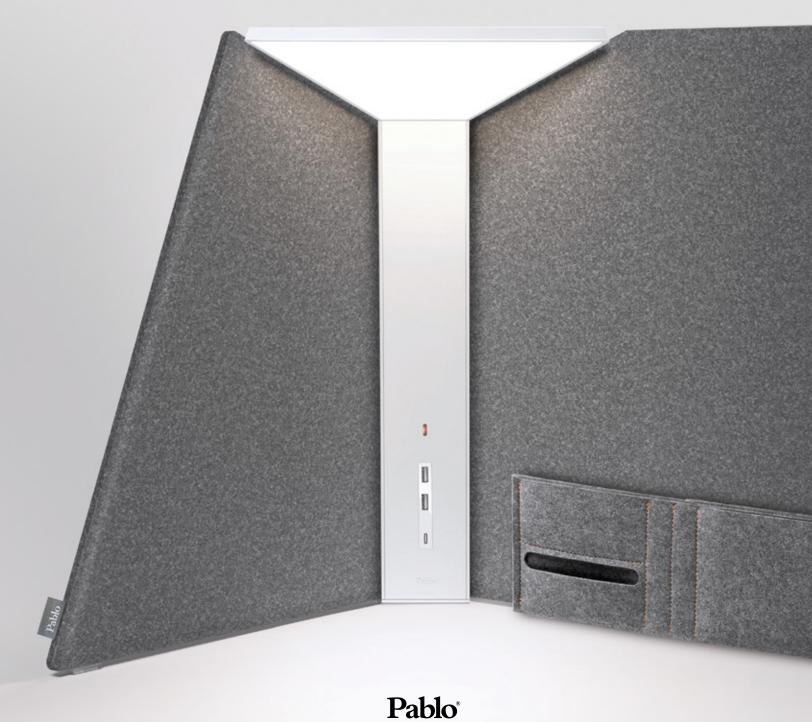

CORNER OFFICE

CORNER OFFICE Today, every place is a workplace. Due to the constantly changing landscape of work, often our own offices can be as inconvenient, uninviting and distracting as anyplace Corner Office is designed to enhance the flexibility and efficiency of today's open plan workplace by defining personal space in these dynamic environments. Corner Office contributes to motivation, efficiency and well-being; providing visual privacy, sound reduction, task lighting, and desktop power. Corner Office represents a new type of product for productivity. Corner office is systemic and flexible, offering various degrees of privacy and power provision. DESIGNER Peter Stathis + Michael McCoy 2017 2017 Interior Design Best of Year Award Winner Interior Design HiP Award Metropolis Likes Award The Good Design Award Pablo 3 2 Pablo

### **DESCRIPTION**

Corner office is systemic and flexible, offering various degrees of privacy and power provision. The system comprises of three elements: a glare-free, fully dimmable LED corner task light that incorporates power ports featured in its armature; a set of optional acoustic deterrent fabric panels; and an optional pocket accessory that provides a place to store a phone or tablet, keeping things clutter-free. Easily reconfigurable, the system is light weight and easy to assemble and install.

### **FEATURES**

- Available with two sizes of interchangeable panels
- Panels are reversible with many possible configurations
- Light + power ports + visual privacy + sound dampening
- Optimally positioned warm glare-free LED illumination
- Fully dimmable with optical touch switch
- Reversible pocket accessory included
- 2 USB type A 3.0 10W Charging Ports
- •1 USB type C 3.1 35W Charging Port