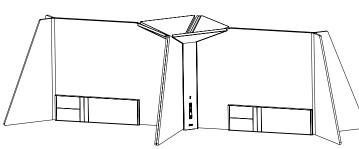

# CORNER OFFICE 30 6 Pablo

### **DESCRIPTION**

Corner office is systemic and flexible, offering various degrees of privacy and power provision. The system comprises of three elements: a glare-free, fully dimmable LED corner task light that incorporates power ports featured in its armature; a set of optional acoustic deterrent fabric panels; and an optional pocket accessory that provides a place to store a phone or tablet, keeping things clutter-free. Easily reconfigurable, the system is light weight and easy to assemble and install.

### **FEATURES**

- Available with two sizes of interchangeable panels
- Panels are reversible with many possible configurations
- Light + power ports + visual privacy + sound dampening
- Optimally positioned warm glare-free LED illumination
- Fully dimmable with optical touch switch
- Reversible pocket accessory included
- 2 USB type A 3.0 10W Charging Ports
- •1 USB type C 3.1 35W Charging Port