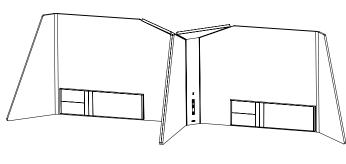

# Corner Office System Panel\*

Offers full privacy coverage for benching solutions up to 66" (168 cm) wide desks.

### CORNER OFFICE 30

PABLO USA

888 MARIN STREET SAN FRANCISCO, CA 94124 T: +1 415 865 5000 F: +1 415 865 0500 INFO@PABLODESIGNS.COM PABLODESIGNS.COM PABLO EUROPE

Netherlands +31 85 888 0858 INFO@PABLODESIGNS.EU PABLODESIGNS.EU