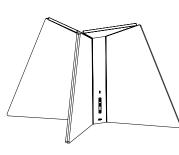

# CONFIGURATIONS

Corner Office Light can be used alone as a minimal, space-efficient table lamp containing multiple device-charging ports. Corner Office 15 integrates the light with a semi-private acoustical corner panel, and Corner Office 30 incorporates a larger panel with all the features necessary for head down, intensive work and added privacy. Corner Office can be used independently, as light groupings, or as panel + light configurations.

### CORNER OFFICE 30

PABLO USA

888 MARIN STREET SAN FRANCISCO, CA 94124 T: +1 415 865 5000 F: +1 415 865 0500 INFO@PABLODESIGNS.COM PABLODESIGNS.COM PABLO EUROPE

Netherlands +31 85 888 0858 INFO@PABLODESIGNS.EU PABLODESIGNS.EU