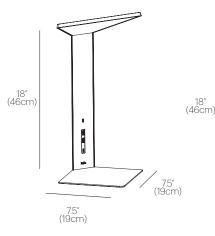

many possible configurations
- Light + power ports + visual privacy + sound dampening
- Optimally positioned warm glare-free LED illumination
- Fully dimmable with optical touch switch
- Reversible pocket accessory included
- 2 USB type A 3.0 10W Charging Ports
- •1 USB type C 3.1 35W Charging Port

### **SPECIFICATIONS**

• Voltage: 120-240V 50/60Hz

• Power Consumption: LED - 8W, System Power - 63W

• Color Temperature: 3000K

• Luminosity: 600 lm

• Luminaire efficacy: 75 Lumens/Watt

• Color Rendition Index: 80 CRI

50K hour lifespan

• Cable Length: 10' (3M)

# MODELS

- Corner Office 15
- Corner Office 30
- · Corner Office Light

### **CERTIFICATION**





### NOTE

Customized panels available upon request

## **FINISHES**









STONE GRE

**DIMENSIONS** 

CORNER OFFICE LIGHT







### CORNER OFFICE 30





PABLO USA

888 MARIN STREET SAN FRANCISCO, CA 94124 T: +1 415 865 5000 F: +1 415 865 0500 INFO@PABLODESIGNS.COM PABLODESIGNS.COM PABLO EUROPE

Netherlands +31 85 888 0858 INFO@PABLODESIGNS.EU PABLODESIGNS.EU