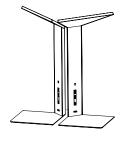

CORNER OFFICE

CORNER OFFICE Today, every place is a workplace. Due to the constantly changing landscape of work, often our own offices can be as inconvenient, uninviting and distracting as anyplace Corner Office is designed to enhance the flexibility and efficiency of today's open plan workplace by defining personal space in these dynamic environments. Corner Office contributes to motivation, efficiency and well-being; providing visual privacy, sound reduction, task lighting, and desktop power. Corner Office represents a new type of product for productivity. Corner office is systemic and flexible, offering various degrees of privacy and power provision. DESIGNER Peter Stathis + Michael McCoy 2017 2017 Interior Design Best of Year Award Winner Interior Design HiP Award Metropolis Likes Award The Good Design Award Pablo 3 2 Pablo

### **DESCRIPTION**

Corner office is systemic and flexible, offering various degrees of privacy and power provision. The system comprises of three elements: a glare-free, fully dimmable LED corner task light that incorporates power ports featured in its armature; a set of optional acoustic deterrent fabric panels; and an optional pocket accessory that provides a place to store a phone or tablet, keeping things clutter-free. Easily reconfigurable, the system is light weight and easy to assemble and install.