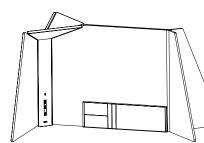

# CONFIGURATIONS

Corner Office Light can be used alone as a minimal, space-efficient table lamp containing multiple device-charging ports. Corner Office 15 integrates the light with a semi-private acoustical corner panel, and Corner Office 30 incorporates a larger panel with all the features necessary for head down, intensive work and added privacy. Corner Office can be used independently, as light groupings, or as panel + light configurations.

# Corner Office Light

Corner Office 15

Corner Office 30