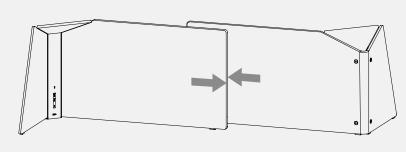

# CONFIGURATIONS

Corner Office Light can be used alone as a minimal, space-efficient table lamp containing multiple device-charging ports. Corner Office 15 integrates the light with a semi-private acoustical corner panel, and Corner Office 30 incorporates a larger panel with all the features necessary for head down, intensive work and added privacy. Corner Office can be used independently, as light groupings, or as panel + light configurations.

### **FEATURES**

- Available with two sizes of interchangeable panels
- Panels are reversible with many possible configurations
- Light + power ports + visual privacy + sound dampening
- Optimally positioned warm glare-free LED illumination
- Fully dimmable with optical touch switch
- Reversible pocket accessory included
- 2 USB type A 3.0 10W Charging Ports
- •1 USB type C 3.1 35W Charging Port