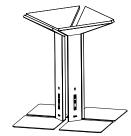

# Corner Office System Panel\*

Offers full privacy coverage for benching solutions up to 66" (168 cm) wide desks.

### **DESCRIPTION**

Corner office is systemic and flexible, offering various degrees of privacy and power provision. The system comprises of three elements: a glare-free, fully dimmable LED corner task light that incorporates power ports featured in its armature; a set of optional acoustic deterrent fabric panels; and an optional pocket accessory that provides a place to store a phone or tablet, keeping things clutter-free. Easily reconfigurable, the system is light weight and easy to assemble and install.