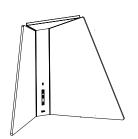

# CONFIGURATIONS

Corner Office Light can be used alone as a minimal, space-efficient table lamp containing multiple device-charging ports. Corner Office 15 integrates the light with a semi-private acoustical corner panel, and Corner Office 30 incorporates a larger panel with all the features necessary for head down, intensive work and added privacy. Corner Office can be used independently, as light groupings, or as panel + light configurations.

# MODELS

- Corner Office 15
- Corner Office 30
- · Corner Office Light