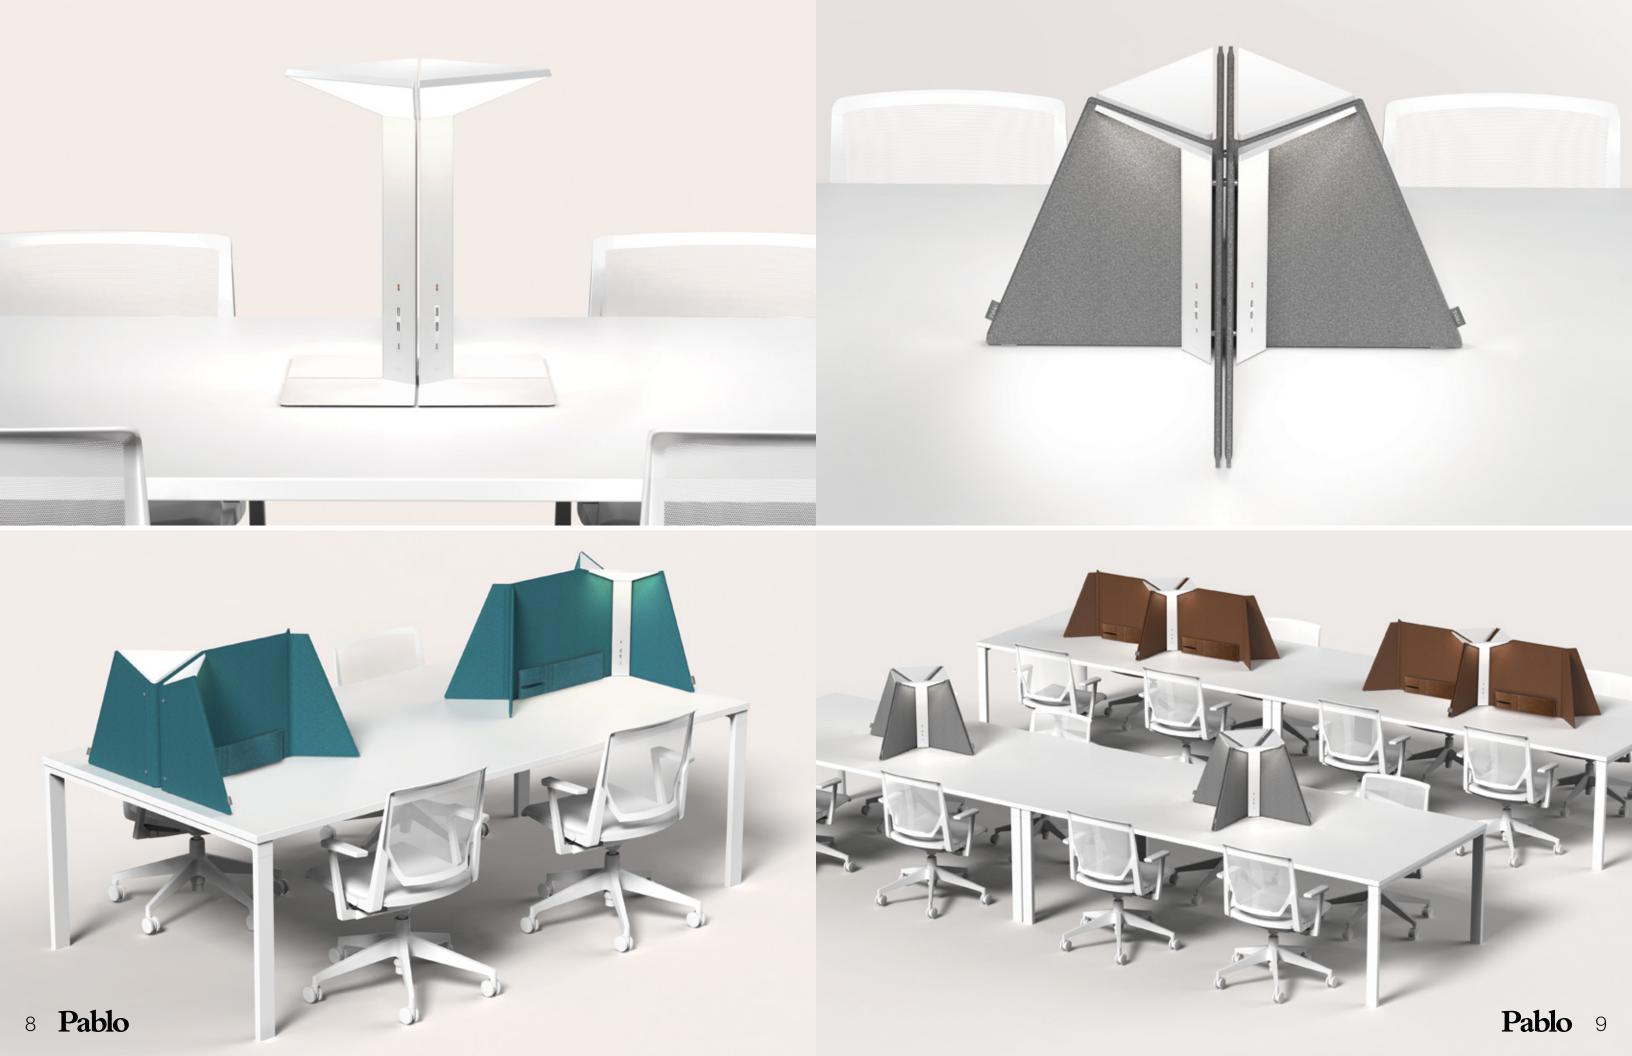

# CONFIGURATIONS

Corner Office Light can be used alone as a minimal, space-efficient table lamp containing multiple device-charging ports. Corner Office 15 integrates the light with a semi-private acoustical corner panel, and Corner Office 30 incorporates a larger panel with all the features necessary for head down, intensive work and added privacy. Corner Office can be used independently, as light groupings, or as panel + light configurations.

# Corner Office Light

Corner Office 15

Corner Office 30

# Corner Office System Panel\*

Offers full privacy coverage for benching solutions up to 66" (168 cm) wide desks.

### **DESCRIPTION**

Corner office is systemic and flexible, offering various degrees of privacy and power provision. The system comprises of three elements: a glare-free, fully dimmable LED corner task light that incorporates power ports featured in its armature; a set of optional acoustic deterrent fabric panels; and an optional pocket accessory that provides a place to store a phone or tablet, keeping things clutter-free. Easily reconfigurable, the system is light weight and easy to assemble and install.