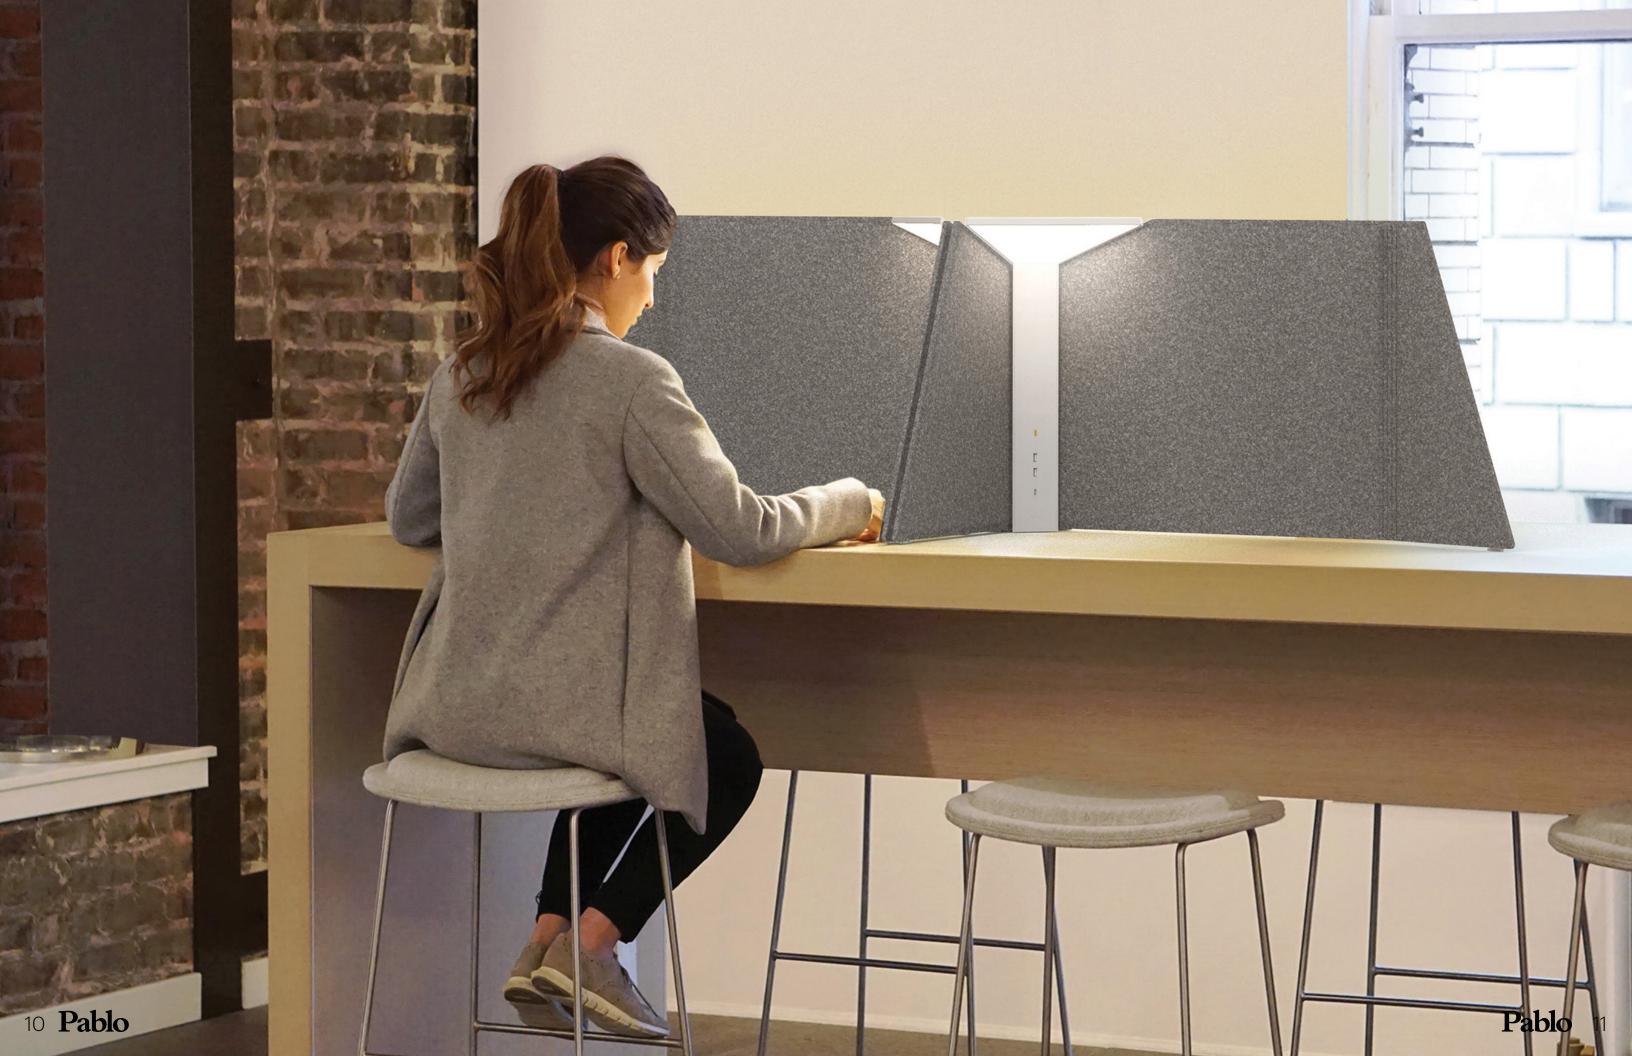

CORNER OFFICE

CORNER OFFICE Today, every place is a workplace. Due to the constantly changing landscape of work, often our own offices can be as inconvenient, uninviting and distracting as anyplace Corner Office is designed to enhance the flexibility and efficiency of today's open plan workplace by defining personal space in these dynamic environments. Corner Office contributes to motivation, efficiency and well-being; providing visual privacy, sound reduction, task lighting, and desktop power. Corner Office represents a new type of product for productivity. Corner office is systemic and flexible, offering various degrees of privacy and power provision. DESIGNER Peter Stathis + Michael McCoy 2017 2017 Interior Design Best of Year Award Winner Interior Design HiP Award Metropolis Likes Award The Good Design Award Pablo 3 2 Pablo

### **DESCRIPTION**

Corner office is systemic and flexible, offering various degrees of privacy and power provision. The system comprises of three elements: a glare-free, fully dimmable LED corner task light that incorporates power ports featured in its armature; a set of optional acoustic deterrent fabric panels; and an optional pocket accessory that provides a place to store a phone or tablet, keeping things clutter-free. Easily reconfigurable, the system is light weight and easy to assemble and install.

### **FEATURES**

- Available with two sizes of interchangeable panels
- Panels are reversible with many possible configurations
- Light + power ports + visual privacy + sound dampening
- Optimally positioned warm glare-free LED illumination
- Fully dimmable with optical touch switch
- Reversible pocket accessory included
- 2 USB type A 3.0 10W Charging Ports
- •1 USB type C 3.1 35W Charging Port