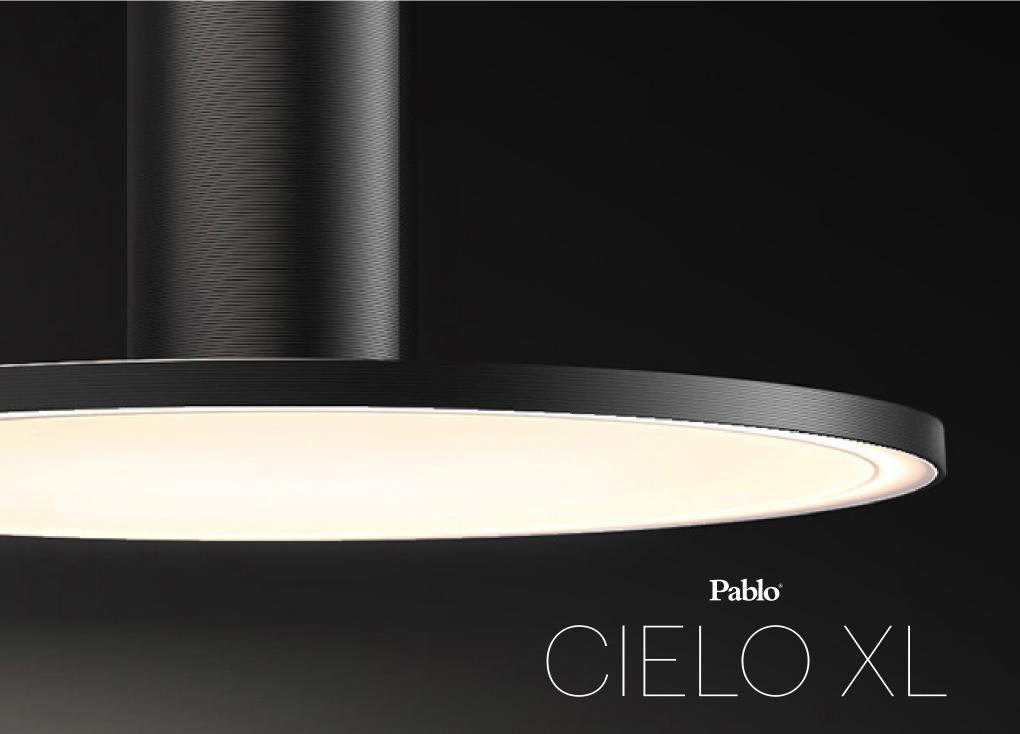

# CIELO XL

#### DESCRIPTION

The minimalist Cielo pendant Series is expanding to include the stunning new Cielo XL, a taller and slimmer design offering premium machined aluminum finishes and boasting a warm and brilliant 1200 lumen output. Cielo XL is scaled perfectly for hospitality and residential environments alike and can be suspended individually, in a series or as chandelier groupings to provide focused illumination that is both perfectly balanced and glare free. Cielo XL is fully dimmable and employs state of the art flat panel LED technology which is rated for up to 50K hours of use.