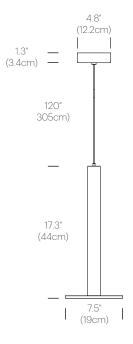

# DIMENSIONS

### CIELO XL

### **SPECIFICATIONS**

- Voltage: 120V, 240V, or 277V 50/60Hz
- Power Consumption: 18W
- Color Temperature: 2700K
- Luminosity: 1200 Lumens
- Luminaire efficacy: 58 Lumens/Watt
- Color Rendition Index: 91 CRI
- 50K hour lifespan
- Cable Length: 10' (3m) (Adjustable height)