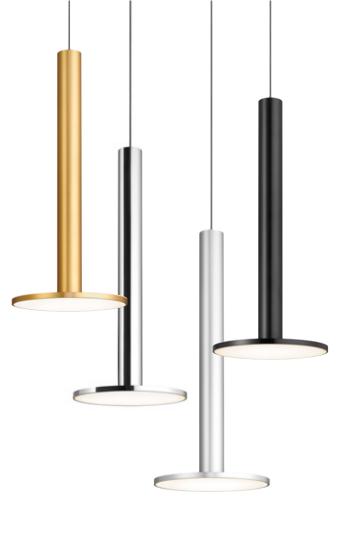

#### DESCRIPTION

The minimalist Cielo pendant Series is expanding to include the stunning new Cielo XL, a taller and slimmer design offering premium machined aluminum finishes and boasting a warm and brilliant 1200 lumen output. Cielo XL is scaled perfectly for hospitality and residential environments alike and can be suspended individually, in a series or as chandelier groupings to provide focused illumination that is both perfectly balanced and glare free. Cielo XL is fully dimmable and employs state of the art flat panel LED technology which is rated for up to 50K hours of use.

# FINISH OPTIONS

### CIELO XL

Satin

Polished

Brass

Black

Gloss White