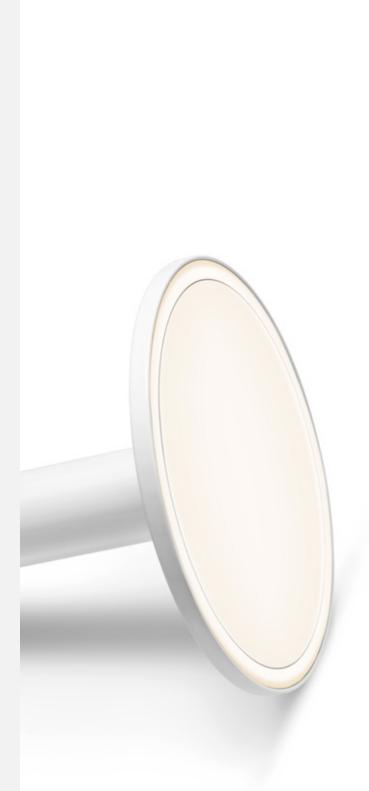

#### DESCRIPTION

The minimalist Cielo pendant Series is expanding to include the stunning new Cielo XL, a taller and slimmer design offering premium machined aluminum finishes and boasting a warm and brilliant 1200 lumen output. Cielo XL is scaled perfectly for hospitality and residential environments alike and can be suspended individually, in a series or as chandelier groupings to provide focused illumination that is both perfectly balanced and glare free. Cielo XL is fully dimmable and employs state of the art flat panel LED technology which is rated for up to 50K hours of use.

#### **FEATURES**

- Energy efficient flat panel technology
- Fully dimmable
- Glare-free illumination