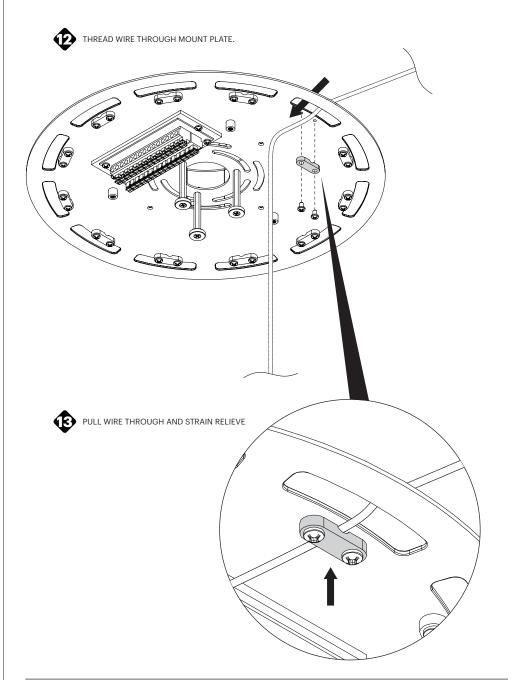

C 12  | BOLA DISC 18  | BOLA DISC 22  | BOLA DISC 32 |
|                                  | BOLA DISC 12 | 5"<br>12.7 CM | 8"<br>20.3 CM | 9″<br>23 CM   | 13"<br>33 CM |
|                                  | BOLA DISC 18 | 8"<br>20.3 CM | 8"<br>20.3 CM | 9″<br>22.9 CM | 13"<br>33 CM |
|                                  | BOLA DISC 22 | 9″<br>23 CM   | 9″<br>23 CM   | 9″<br>23 CM   | 13"<br>33 CM |
|                                  | BOLA DISC 32 | 13"<br>33 CM  | 13″<br>33 CM  | 13"<br>33 CM  | 13"<br>33 CM |

# Pablo<sup>®</sup>



REMOVE CANOPY COVER, SET ASIDE





## Pablo\* MUITI-IGHT CANOPY







# Pablo\* MULTI-LIGHT CANOPY



NOTE: Cable slot should face canopy center point.



## 





USE PROVIDED GLOVES WHEN HANDLING LAMP TO AVOID FINGER MARKS.



# Pablo\* VULTI-LIGHT CANOPY



#### MUITI-LIGHT CANOPY

NOTE: STEP 14 APPLIES ONLY TO THE 9" CANOPY ONLY.









## 

THR

ATTACH DRIVER PLATE TO MOUNT PLATE WITH PROVIDED FLAT HEAD SCREWS THREAD WIRES THROUGH CENTER OF DRIVER PLATE





# Pablo\* MUITI-IGHT CANOPY

# **Pablo**\* MULTI-LIGHT CANOPY







CONNECT DRIVERS TO TERMINAL BLOCK.

US: BLACK TO BLACK AND WHITE TO WHITE
EU: BROWN TO BROWN AND BLUE TO BLUE





ONE AT A TIME, WIRE LAMPS TO MATCHING DRIVERS. CUT EXCESS WIRES IF NECESSARY





0



IF USING 0 - 10V DIMMING WIRE DIMMER IN PARALLEL

pg. 14 pg. 15

# Pablo\* MULTI-LIGHT CANOPY



ATTACH CANOPY COVER

#### CARE INSTRUCTIONS

WIPE CLEAN WITH A SOFT DAMP CLOTH AVOID AMMONIA BASED CLEANER.





USE PROVIDED GLOVES WHEN HANDLING LAMP TO AVOID FINGER MARKS.

## 



USE PROVIDED GLOVES WHEN HANDLING LAMP