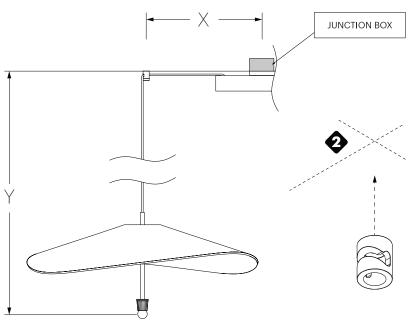

# MULTI-LIGHT CANOPY 9" and 12"

**BOLA FELT PENDANT** 

**ASSEMBLY & INSTALLATION INSTRUCTIONS** 

LOCATE BUILDING POWER FEED/JUNCTION BOX

DETERMINE AND MARK SWAG LOCATIONS REFERENCING THE DIAGRAM AND PROVIDED CHART.

PROVIDED LAMP WIRES ARE 8.9', LAMP HANG HEIGHT REDUCES IN RELATION TO SWAG DISTANCE FROM CANOPY.

| SWAG SPACING<br>CENTER TO CENTER |              |               |               |               |              |
|----------------------------------|--------------|---------------|---------------|---------------|--------------|
|                                  |              | BOLA DISC 12  | BOLA DISC 18  | BOLA DISC 22  | BOLA DISC 32 |
|                                  | BOLA DISC 12 | 5"<br>12.7 CM | 8"<br>20.3 CM | 9″<br>23 CM   | 13"<br>33 CM |
|                                  | BOLA DISC 18 | 8"<br>20.3 CM | 8"<br>20.3 CM | 9″<br>22.9 CM | 13"<br>33 CM |
|                                  | BOLA DISC 22 | 9″<br>23 CM   | 9″<br>23 CM   | 9″<br>23 CM   | 13"<br>33 CM |
|                                  | BOLA DISC 32 | 13"<br>33 CM  | 13″<br>33 CM  | 13"<br>33 CM  | 13"<br>33 CM |