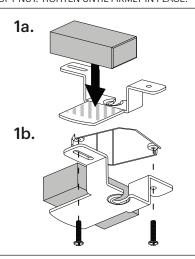

#### 120/240V ASSEMBLY & INSTALLATION INSTRUCTIONS

INFO@PABLODESIGNS.COM 888 MARIN STREET SAN FRANCISCO, CA 94124

PABLODESIGNS.COM

- 1.a SECURE DRIVER TO MOUNT BRACKET WITH PROVIDED TAPE. **b** SECURE MOUNT BRACKET TO JUNCTION BOX OR CEILING USING APPROPRIATE ANCHOR METHODS.
  - IMPORTANT! BE SURE TO REFERENCE CORD PATH DIAGRAM BEFORE MOVING ON.
- 2. BE SURE TO WEAVE CORD THROUGH ALL NECESSARY PARTS LISTED ABOVE BASED ON LAMP MODEL.