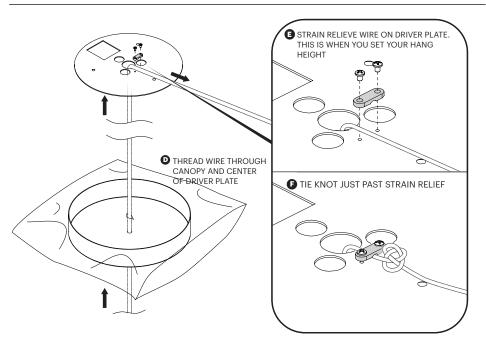

## 

THR

ATTACH DRIVER PLATE TO MOUNT PLATE WITH PROVIDED FLAT HEAD SCREWS THREAD WIRES THROUGH CENTER OF DRIVER PLATE