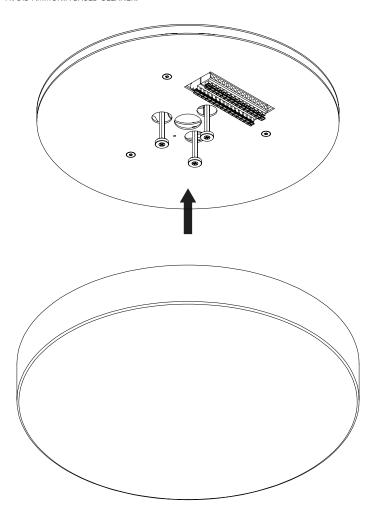

int.



## 





USE PROVIDED GLOVES WHEN HANDLING LAMP TO AVOID FINGER MARKS.



# Pablo\* VULTI-LIGHT CANOPY



#### MUITI-LIGHT CANOPY

NOTE: STEP 14 APPLIES ONLY TO THE 9" CANOPY ONLY.









## 

THR

ATTACH DRIVER PLATE TO MOUNT PLATE WITH PROVIDED FLAT HEAD SCREWS THREAD WIRES THROUGH CENTER OF DRIVER PLATE





# Pablo\* MUITI-IGHT CANOPY

# **Pablo**\* MULTI-LIGHT CANOPY







CONNECT DRIVERS TO TERMINAL BLOCK.

US: BLACK TO BLACK AND WHITE TO WHITE
EU: BROWN TO BROWN AND BLUE TO BLUE





ONE AT A TIME, WIRE LAMPS TO MATCHING DRIVERS. CUT EXCESS WIRES IF NECESSARY





0



IF USING 0 - 10V DIMMING WIRE DIMMER IN PARALLEL

pg. 14 pg. 15

# Pablo\* MULTI-LIGHT CANOPY



ATTACH CANOPY COVER

#### CARE INSTRUCTIONS

WIPE CLEAN WITH A SOFT DAMP CLOTH AVOID AMMONIA BASED CLEANER.





USE PROVIDED GLOVES WHEN HANDLING LAMP TO AVOID FINGER MARKS.

## 



USE PROVIDED GLOVES WHEN HANDLING LAMP TO AVOID FINGER MARKS.



THREAD GLOBE ONTO HEAT SINK.

#### CARE INSTRUCTIONS

WIPE CLEAN WITH A SOFT DAMP CLOTH AVOID AMMONIA BASED CLEANER.



INFO@PABLODESIGNS.COM INFO@PABLODESIGNS.EU

888 MARIN STREET SAN FRANCISCO, CA 94124

PABLODESIGNS.COM PABLODESIGNS.EU