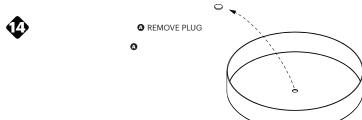

| BOLA DISC 12 | 5"<br>12.7 CM | 8"<br>20.3 CM | 9″<br>23 CM   | 13"<br>33 CM |
|                                  | BOLA DISC 18 | 8"<br>20.3 CM | 8"<br>20.3 CM | 9″<br>22.9 CM | 13"<br>33 CM |
|                                  | BOLA DISC 22 | 9″<br>23 CM   | 9″<br>23 CM   | 9″<br>23 CM   | 13"<br>33 CM |
|                                  | BOLA DISC 32 | 13"<br>33 CM  | 13″<br>33 CM  | 13"<br>33 CM  | 13"<br>33 CM |

# Pablo<sup>®</sup>



REMOVE CANOPY COVER, SET ASIDE





## Pablo\* MUITI-IGHT CANOPY







# Pablo\* MULTI-LIGHT CANOPY



NOTE: Cable slot should face canopy center point.



## 





USE PROVIDED GLOVES WHEN HANDLING LAMP TO AVOID FINGER MARKS.



# Pablo\* VULTI-LIGHT CANOPY



#### MUITI-LIGHT CANOPY

NOTE: STEP 14 APPLIES ONLY TO THE 9" CANOPY ONLY.









## 

THR

ATTACH DRIVER PLATE TO MOUNT PLATE WITH PROVIDED FLAT HEAD SCREWS THREAD WIRES THROUGH CENTER OF DRIVER PLATE





# Pablo\* MUITI-IGHT CANOPY

# **Pablo**\* MULTI-LIGHT CANOPY







CONNECT DRIVERS TO TERMINAL BLOCK.

US: BLACK TO BLACK AND WHITE TO WHITE
EU: BROWN TO BROWN AND BLUE TO BLUE





ONE AT A TIME, WIRE LAMPS TO MATCHING DRIVERS. CUT EXCESS WIRES IF NECESSARY





0



IF USING 0 - 10V DIMMING WIRE DIMMER IN PARALLEL

pg. 14 pg. 15

# Pablo\* MULTI-LIGHT CANOPY



ATTACH CANOPY COVER

#### CARE INSTRUCTIONS

WIPE CLEAN WITH A SOFT DAMP CLOTH AVOID AMMONIA BASED CLEANER.





USE PROVIDED GLOVES WHEN HANDLING LAMP TO AVOID FINGER MARKS.

## 



USE PROVIDED GLOVES WHEN HANDLING LAMP TO AVOID FINGER MARKS.



THREAD GLOBE ONTO HEAT SINK.

#### CARE INSTRUCTION