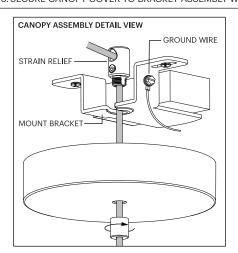

  NOTE: PURPLE AND GREY WIRES ARE USED ONLY IN 0-10V INSTALLATIONS.
- 5. WIRE DRIVER TO LAMP (RED TO RED/BLUE TO BLACK)
- 6. SECURE CANOPY COVER TO BRACKET ASSEMBLY WITH CANOPY NUT. TIGHTEN UNTIL FIRMLY IN PLACE.

4-5.

6.

**BOLA FELT PENDANT ASSEMBLY** 