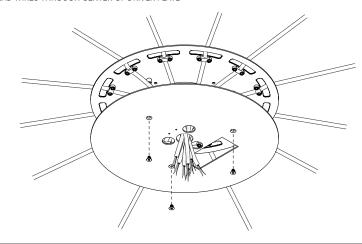

## 

THR

ATTACH DRIVER PLATE TO MOUNT PLATE WITH PROVIDED FLAT HEAD SCREWS THREAD WIRES THROUGH CENTER OF DRIVER PLATE