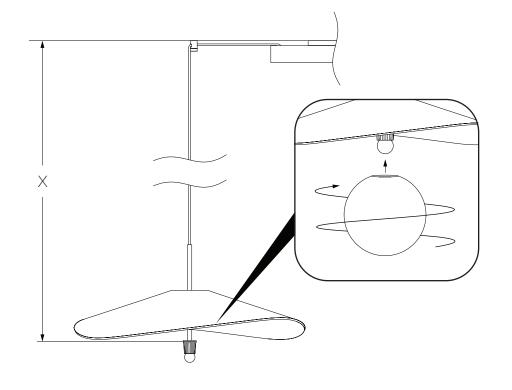

PROVIDED LAMP WIRES ARE 8.9', LAMP HANG HEIGHT REDUCES IN RELATION TO SWAG DISTANCE FROM CANOPY.

| SWAG SPACING<br>CENTER TO CENTER |              |               |               |               |              |
|----------------------------------|--------------|---------------|---------------|---------------|--------------|
|                                  |              | BOLA DISC 12  | BOLA DISC 18  | BOLA DISC 22  | BOLA DISC 32 |
|                                  | BOLA DISC 12 | 5"<br>12.7 CM | 8"<br>20.3 CM | 9″<br>23 CM   | 13"<br>33 CM |
|                                  | BOLA DISC 18 | 8"<br>20.3 CM | 8"<br>20.3 CM | 9″<br>22.9 CM | 13"<br>33 CM |
|                                  | BOLA DISC 22 | 9″<br>23 CM   | 9″<br>23 CM   | 9″<br>23 CM   | 13"<br>33 CM |
|                                  | BOLA DISC 32 | 13"<br>33 CM  | 13″<br>33 CM  | 13"<br>33 CM  | 13"<br>33 CM |