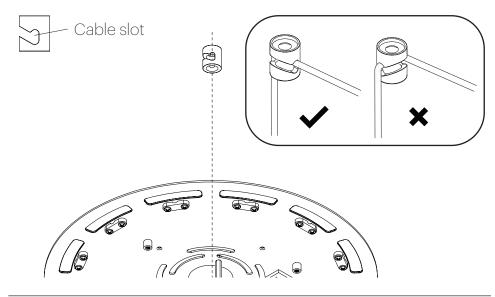

-------------|---------------|--------------|
|                                  |              | BOLA DISC 12  | BOLA DISC 18  | BOLA DISC 22  | BOLA DISC 32 |
|                                  | BOLA DISC 12 | 5"<br>12.7 CM | 8"<br>20.3 CM | 9″<br>23 CM   | 13"<br>33 CM |
|                                  | BOLA DISC 18 | 8"<br>20.3 CM | 8"<br>20.3 CM | 9″<br>22.9 CM | 13"<br>33 CM |
|                                  | BOLA DISC 22 | 9″<br>23 CM   | 9″<br>23 CM   | 9″<br>23 CM   | 13"<br>33 CM |
|                                  | BOLA DISC 32 | 13"<br>33 CM  | 13″<br>33 CM  | 13"<br>33 CM  | 13"<br>33 CM |

# Pablo<sup>®</sup>



REMOVE CANOPY COVER, SET ASIDE





## Pablo\* MUITI-IGHT CANOPY







# Pablo\* MULTI-LIGHT CANOPY



NOTE: Cable slot should face canopy center point.



## 





USE PROVIDED GLOVES WHEN HANDLING LAMP TO AVOID FINGER MARKS.



# Pablo\* VULTI-LIGHT CANOPY



#### MUITI-LIGHT CANOPY

NOTE: STEP 14 APPLIES ONLY TO THE 9" CANOPY ONLY.









## 

THR

ATTACH DRIVER PLATE TO MOUNT PLATE WITH PROVIDED FLAT HEAD SCREWS THREAD WIRES THROUGH CENTER OF DRIVER PLATE





# Pablo\* MUITI-IGHT CANOPY

# **Pablo**\* MULTI-LIGHT CANOPY







CONNECT DRIVERS TO TERMINAL BLOCK.

US: BLACK TO BLACK AND WHITE TO WHITE
EU: BROWN TO BROWN AND BLUE TO BLUE





ONE AT A TIME, WIRE LAMPS TO MATCHING DRIVERS. CUT EXCESS WIRES IF NECESSARY





0



IF USING 0 - 10V DIMMING WIRE DIMMER IN PARALLEL

pg. 14 pg. 15

# Pablo\* MULTI-LIGHT CANOPY



ATTACH CANOPY COVER

#### CARE INSTRUCTIONS

WIPE CLEAN WITH A SOFT DAMP CLOTH AVOID AMMONIA BASED CLEANER.





US