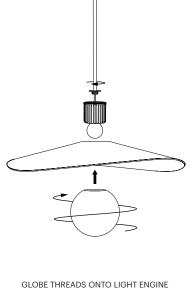

## 

USE PROVIDED GLOVES WHEN HANDLING LAMP TO AVOID FINGER MARKS.

## 

USE PROVIDED GLOVES WHEN HANDLING LAMP TO AVOID FINGER MARKS.

THREAD GLOBE ONTO HEAT SINK.