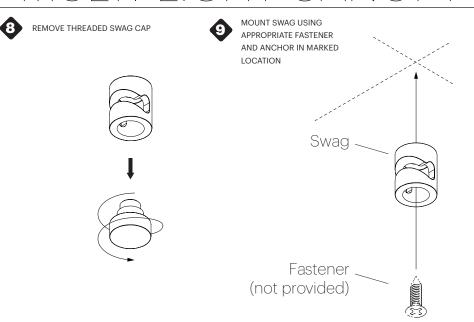

-------------------|--------------|---------------|---------------|---------------|--------------|
|                                  |              | BOLA DISC 12  | BOLA DISC 18  | BOLA DISC 22  | BOLA DISC 32 |
|                                  | BOLA DISC 12 | 5"<br>12.7 CM | 8"<br>20.3 CM | 9″<br>23 CM   | 13"<br>33 CM |
|                                  | BOLA DISC 18 | 8"<br>20.3 CM | 8"<br>20.3 CM | 9″<br>22.9 CM | 13"<br>33 CM |
|                                  | BOLA DISC 22 | 9″<br>23 CM   | 9″<br>23 CM   | 9″<br>23 CM   | 13"<br>33 CM |
|                                  | BOLA DISC 32 | 13"<br>33 CM  | 13″<br>33 CM  | 13"<br>33 CM  | 13"<br>33 CM |

# Pablo<sup>®</sup>



REMOVE CANOPY COVER, SET ASIDE





## Pablo\* MUITI-IGHT CANOPY







# Pablo\* MULTI-LIGHT CANOPY



NOTE: Cable slot should face canopy center point.



## 





USE PROVIDED GLOVES WHEN HANDLING LAMP TO AVOID FINGER MARKS.



# Pablo\* VULTI-LIGHT CANOPY



#### MUITI-LIGHT CANOPY

NOTE: STEP 14 APPLIES ONLY TO THE 9" CANOPY ONLY.









## 

THR

ATTACH DRIVER PLATE TO MOUNT PLATE WITH PROVIDED FLAT HEAD SCREWS THREAD WIRES THROUGH CENTER OF DRIVER PLATE





# Pablo\* MUITI-IGHT CANOPY

# **Pablo**\* MULTI-LIGHT CANOPY







CONNECT DRIVERS TO TERMINAL BLOCK.

US: BLACK TO BLACK AND WHITE TO WHITE
EU: BROWN TO BROWN AND BLUE TO BLUE





ONE AT A TIME, WIRE LAMPS TO MATCHING DRIVERS. CUT EXCESS WIRES IF NECESSARY





0



IF USING 0 - 10V DIMMING WIRE DIMMER IN PARALLEL

pg. 14 pg. 15

# Pablo\* MULTI-LIGHT CANOPY



ATTACH CANOPY COVER

#### CARE INSTRUCTIONS

WIPE CLEAN WITH A