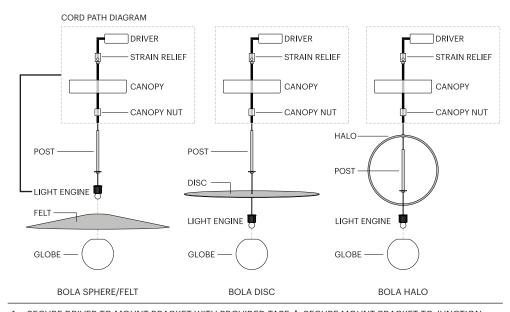

#### 120/240V ASSEMBLY & INSTALLATION INSTRUCTIONS

INFO@PABLODESIGNS.COM 888 MARIN STREET SAN FRANCISCO, CA 94124

PABLODESIGNS.COM

- 1.a SECURE DRIVER TO MOUNT BRACKET WITH PROVIDED TAPE. **b** SECURE MOUNT BRACKET TO JUNCTION BOX OR CEILING USING APPROPRIATE ANCHOR METHODS.
  - IMPORTANT! BE SURE TO REFERENCE CORD PATH DIAGRAM BEFORE MOVING ON.
- 2. BE SURE TO WEAVE CORD THROUGH ALL NECESSARY PARTS LISTED ABOVE BASED ON LAMP MODEL.

  a BEND WIRE ENDS BEFORE PASSING THROUGH STRAIN RELIEF. b PASS CORD THROUGH STRAIN RELIEF AND SET LAMP HEIGHT BY FASTENING BOTH (TOP AND SIDE) SET SCREWS. (IF NECESSARY: TRIM EXCESS CORD)
- 3. PLACE FASTENED STRAIN RELIEF ONTO MOUNTING BRACKET. (NOTE! STRAIN RELIEF SHOULD NEST INTO RECESS IN BRACKET SURFACE)
- 4. WIRE DRIVER TO BUILDING (US: BLACK TO BLACK/WHITE TO WHITE) (EU: BLACK TO BROWN/WHITE TO BLUE)

  NOTE: PURPLE AND GREY WIRES ARE USED ONLY IN 0-10V INSTALLATIONS.
- 5. WIRE DRIVER TO LAMP (RED TO RED/BLUE TO BLACK)
- 6. SECURE CANOPY COVER TO BRACKET ASSEMBLY WITH CANOPY NUT. TIGHTEN UNTIL FIRMLY IN PLACE.