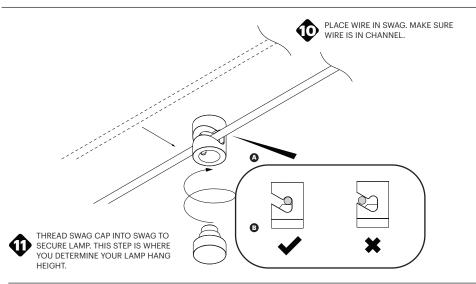

|              | BOLA DISC 12  | BOLA DISC 18  | BOLA DISC 22  | BOLA DISC 32 |
|                                  | BOLA DISC 12 | 5"<br>12.7 CM | 8"<br>20.3 CM | 9″<br>23 CM   | 13"<br>33 CM |
|                                  | BOLA DISC 18 | 8"<br>20.3 CM | 8"<br>20.3 CM | 9″<br>22.9 CM | 13"<br>33 CM |
|                                  | BOLA DISC 22 | 9″<br>23 CM   | 9″<br>23 CM   | 9″<br>23 CM   | 13"<br>33 CM |
|                                  | BOLA DISC 32 | 13"<br>33 CM  | 13″<br>33 CM  | 13"<br>33 CM  | 13"<br>33 CM |

# Pablo<sup>®</sup>



REMOVE CANOPY COVER, SET ASIDE





## Pablo\* MUITI-IGHT CANOPY







# Pablo\* MULTI-LIGHT CANOPY



NOTE: Cable slot should face canopy center point.



## 





USE PROVIDED GLOVES WHEN HANDLING LAMP TO AVOID FINGER MARKS.



# Pablo\* VULTI-LIGHT CANOPY



#### MUITI-LIGHT CANOPY

NOTE: STEP 14 APPLIES ONLY TO THE 9" CANOPY ONLY.









## 

THR

ATTACH DRIVER PLATE TO MOUNT PLATE WITH PROVIDED FLAT HEAD SCREWS THREAD WIRES THROUGH CENTER OF DRIVER PLATE





# Pablo\* MUITI-IGHT CANOPY

# **Pablo**\* MULTI-LIGHT CANOPY







CONNECT DRIVERS TO TERMINAL BLOCK.

US: BLACK TO BLACK AND WHITE TO WHITE
EU: BROWN TO BROWN AND BLUE TO BLUE





ONE AT A TIME, WIRE LAMPS TO MATCHING DRIVERS. CUT EXCESS WIRES IF NECESSARY





0



IF USING 0 - 10V DIMMING WIRE DIMMER IN PARALLEL

pg. 14 pg. 15

# Pablo\* MULTI-LIGHT CANOPY



ATTACH CANOPY COVER

#### CARE INSTRUCTIONS

WIPE CLEAN WITH A SOFT DAMP CLOTH AVOID AMMONIA BASED CLEANER.





USE PROVIDED GLOVES WHEN HANDLING LAMP TO AVOID FINGER MARKS.

## 



USE PR