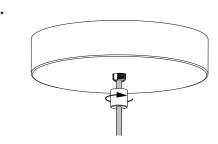

  a BEND WIRE ENDS BEFORE PASSING THROUGH STRAIN RELIEF. b PASS CORD THROUGH STRAIN RELIEF AND SET LAMP HEIGHT BY FASTENING BOTH (TOP AND SIDE) SET SCREWS. (IF NECESSARY: TRIM EXCESS CORD)
- 3. PLACE FASTENED STRAIN RELIEF ONTO MOUNTING BRACKET. (NOTE! STRAIN RELIEF SHOULD NEST INTO RECESS IN BRACKET SURFACE)
- 4. WIRE DRIVER TO BUILDING (US: BLACK TO BLACK/WHITE TO WHITE) (EU: BLACK TO BROWN/WHITE TO BLUE)