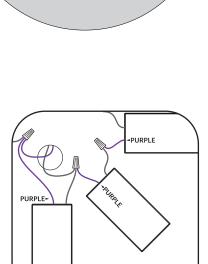

  NOTE: PURPLE AND GREY WIRES ARE USED ONLY IN 0-10V INSTALLATIONS.
- 5. WIRE DRIVER TO LAMP (RED TO RED/BLUE TO BLACK)
- 6. SECURE CANOPY COVER TO BRACKET ASSEMBLY WITH CANOPY NUT. TIGHTEN UNTIL FIRMLY IN PLACE.

4-5.

6.

**BOLA FELT PENDANT ASSEMBLY** 