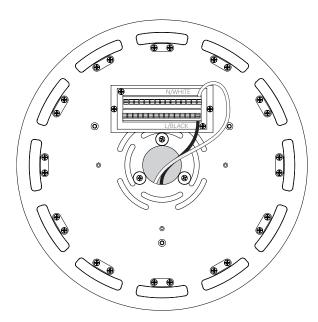

# **Pablo**\* MULTI-LIGHT CANOPY

CONNECT DRIVERS TO TERMINAL BLOCK.

US: BLACK TO BLACK AND WHITE TO WHITE
EU: BROWN TO BROWN AND BLUE TO BLUE

ONE AT A TIME, WIRE LAMPS TO MATCHING DRIVERS. CUT EXCESS WIRES IF NECESSARY