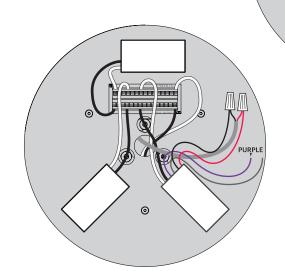

# **Pablo**\* MULTI-LIGHT CANOPY

CONNECT DRIVERS TO TERMINAL BLOCK.

US: BLACK TO BLACK AND WHITE TO WHITE
EU: BROWN TO BROWN AND BLUE TO BLUE

ONE AT A TIME, WIRE LAMPS TO MATCHING DRIVERS. CUT EXCESS WIRES IF NECESSARY

0

IF USING 0 - 10V DIMMING WIRE DIMMER IN PARALLEL

pg. 14 pg. 15