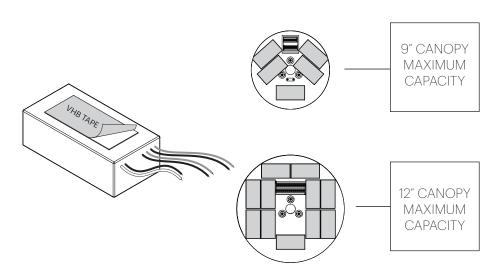

#### 120/240V ASSEMBLY & INSTALLATION INSTRUCTIONS

INFO@PABLODESIGNS.COM 888 MARIN STREET SAN FRANCISCO, CA 94124

PABLODESIGNS.COM

- 1.a SECURE DRIVER TO MOUNT BRACKET WITH PROVIDED TAPE. **b** SECURE MOUNT BRACKET TO JUNCTION BOX OR CEILING USING APPROPRIATE ANCHOR METHODS.
  - IMPORTANT! BE SURE TO REFERENCE CORD PATH DIAGRAM BEFORE MOVING ON.
- 2. BE SURE TO WEAVE CORD THROUGH ALL NECESSARY PARTS LISTED ABOVE BASED ON LAMP MODEL.

  a BEND WIRE ENDS BEFORE PASSING THROUGH STRAIN RELIEF. b PASS CORD THROUGH STRAIN RELIEF AND SET LAMP HEIGHT BY FASTENING BOTH (TOP AND SIDE) SET SCREWS. (IF NECESSARY: TRIM EXCESS CORD)
- 3. PLACE FASTENED STRAIN RELIEF ONTO MOUNTING BRACKET. (NOTE! STRAIN RELIEF SHOULD NEST INTO RECESS IN BRACKET SURFACE)
- 4. WIRE DRIVER TO BUILDING (US: BLACK TO BLACK/WHITE TO WHITE) (EU: BLACK TO BROWN/WHITE TO BLUE)

# MULTI-LIGHT CANOPY 9" and 12"

**BOLA FELT PENDANT** 

**ASSEMBLY & INSTALLATION INSTRUCTIONS** 

LOCATE BUILDING POWER FEED/JUNCTION BOX

DETERMINE AND MARK SWAG LOCATIONS REFERENCING THE DIAGRAM AND PROVIDED CHART.

PROVIDED LAMP WIRES ARE 8.9', LAMP HANG HEIGHT REDUCES IN RELATION TO SWAG DISTANCE FROM CANOPY.

| SWAG SPACING<br>CENTER TO CENTER |              |               |               |               |              |
|----------------------------------|--------------|---------------|---------------|---------------|--------------|
|                                  |              | BOLA DISC 12  | BOLA DISC 18  | BOLA DISC 22  | BOLA DISC 32 |
|                                  | BOLA DISC 12 | 5"<br>12.7 CM | 8"<br>20.3 CM | 9″<br>23 CM   | 13"<br>33 CM |
|                                  | BOLA DISC 18 | 8"<br>20.3 CM | 8"<br>20.3 CM | 9″<br>22.9 CM | 13"<br>33 CM |
|                                  | BOLA DISC 22 | 9″<br>23 CM   | 9″<br>23 CM   | 9″<br>23 CM   | 13"<br>33 CM |
|                                  | BOLA DISC 32 | 13"<br>33 CM  | 13″<br>33 CM  | 13"<br>33 CM  | 13"<br>33 CM |