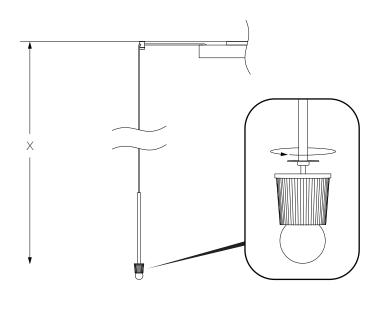

PROVIDED LAMP WIRES ARE 8.9', LAMP HANG HEIGHT REDUCES IN RELATION TO SWAG DISTANCE FROM CANOPY.

| SWAG SPACING<br>CENTER TO CENTER |              |               |               |               |              |
|----------------------------------|--------------|---------------|---------------|---------------|--------------|
|                                  |              | BOLA DISC 12  | BOLA DISC 18  | BOLA DISC 22  | BOLA DISC 32 |
|                                  | BOLA DISC 12 | 5"<br>12.7 CM | 8"<br>20.3 CM | 9″<br>23 CM   | 13"<br>33 CM |
|                                  | BOLA DISC 18 | 8"<br>20.3 CM | 8"<br>20.3 CM | 9″<br>22.9 CM | 13"<br>33 CM |
|                                  | BOLA DISC 22 | 9″<br>23 CM   | 9″<br>23 CM   | 9″<br>23 CM   | 13"<br>33 CM |
|                                  | BOLA DISC 32 | 13"<br>33 CM  | 13″<br>33 CM  | 13"<br>33 CM  | 13"<br>33 CM |