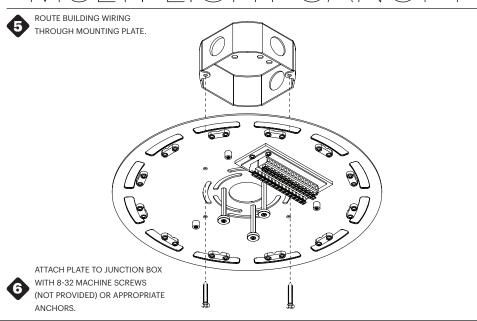

# MULTI-LIGHT CANOPY 9" and 12"

**BOLA FELT PENDANT** 

**ASSEMBLY & INSTALLATION INSTRUCTIONS** 

LOCATE BUILDING POWER FEED/JUNCTION BOX

DETERMINE AND MARK SWAG LOCATIONS REFERENCING THE DIAGRAM AND PROVIDED CHART.

# Pablo\* MUITI-IGHT CANOPY