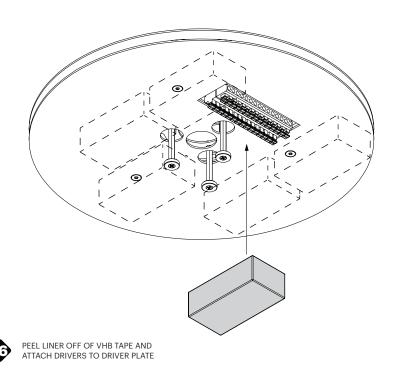

## 

THR

ATTACH DRIVER PLATE TO MOUNT PLATE WITH PROVIDED FLAT HEAD SCREWS THREAD WIRES THROUGH CENTER OF DRIVER PLATE