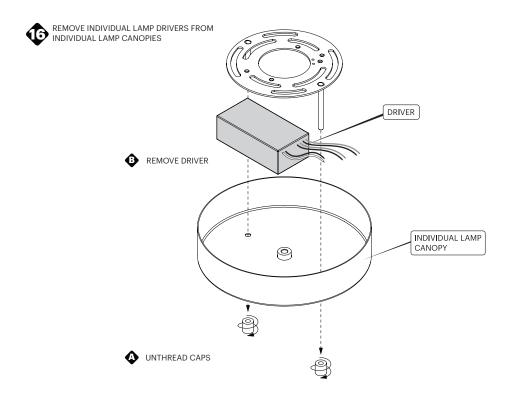

LA DISC 18 | 8"<br>20.3 CM | 8"<br>20.3 CM | 9″<br>22.9 CM | 13"<br>33 CM |
|                                  | BOLA DISC 22 | 9″<br>23 CM   | 9″<br>23 CM   | 9″<br>23 CM   | 13"<br>33 CM |
|                                  | BOLA DISC 32 | 13"<br>33 CM  | 13″<br>33 CM  | 13"<br>33 CM  | 13"<br>33 CM |

# Pablo<sup>®</sup>



REMOVE CANOPY COVER, SET ASIDE





## Pablo\* MUITI-IGHT CANOPY







# Pablo\* MULTI-LIGHT CANOPY



NOTE: Cable slot should face canopy center point.



## 





USE PROVIDED GLOVES WHEN HANDLING LAMP TO AVOID FINGER MARKS.



# Pablo\* VULTI-LIGHT CANOPY



#### MUITI-LIGHT CANOPY

NOTE: STEP 14 APPLIES ONLY TO THE 9" CANOPY ONLY.









## 

THR

ATTACH DRIVER PLATE TO MOUNT PLATE WITH PROVIDED FLAT HEAD SCREWS THREAD WIRES THROUGH CENTER OF DRIVER PLATE





# Pablo\* MUITI-IGHT CANOPY

# **Pablo**\* MULTI-LIGHT CANOPY







CONNECT DRIVERS TO TERMINAL BLOCK.

US: BLACK TO BLACK AND WHITE TO WHITE
EU: BROWN TO BROWN AND BLUE TO BLUE





ONE AT A TIME, WIRE LAMPS TO MATCHING DRIVERS. CUT EXCESS WIRES IF NECESSARY





0



IF USING 0 - 10V DIMMING WIRE DIMMER IN PARALLEL

pg. 14 pg. 15

# Pablo\* MULTI-LIGHT CANOPY



ATTACH CANOPY COVER

#### CARE INSTRUCTIONS

WIPE CLEAN WITH A SOFT DAMP CLOTH AVOID AMMONIA BASED CLEANER.





USE PROVIDED GLOVES WHEN HANDLING LAMP TO AVOID FINGER MARKS.

## 



USE PROVIDED GLOVES WHEN HANDLING LAMP TO AVOID FINGER MARKS.



THREAD GLOBE ONTO HEAT SINK.

#### CARE INSTRUCTIONS

WIPE CLEAN WITH A SOFT DAMP CLOTH AVOID AMMONIA BASED CLEANER.



INFO@PABLODESIGNS.COM INFO@PABLODESIGNS.EU

888 MARIN STREET S