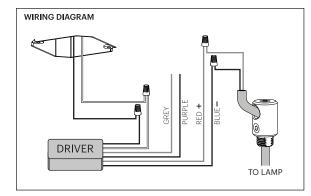

#### 120/240V ASSEMBLY & INSTALLATION INSTRUCTIONS

INFO@PABLODESIGNS.COM 888 MARIN STREET SAN FRANCISCO, CA 94124

PABLODESIGNS.COM

- 1.a SECURE DRIVER TO MOUNT BRACKET WITH PROVIDED TAPE. **b** SECURE MOUNT BRACKET TO JUNCTION BOX OR CEILING USING APPROPRIATE ANCHOR METHODS.
  - IMPORTANT! BE SURE TO REFERENCE CORD PATH DIAGRAM BEFORE MOVING ON.
- 2. BE SURE TO WEAVE CORD THROUGH ALL NECESSARY PARTS LISTED ABOVE BASED ON LAMP MODEL.

  a BEND WIRE ENDS BEFORE PASSING THROUGH STRAIN RELIEF. b PASS CORD THROUGH STRAIN RELIEF AND SET LAMP HEIGHT BY FASTENING BOTH (TOP AND SIDE) SET SCREWS. (IF NECESSARY: TRIM EXCESS CORD)
- 3. PLACE FASTENED STRAIN RELIEF ONTO MOUNTING BRACKET. (NOTE! STRAIN RELIEF SHOULD NEST INTO RECESS IN BRACKET SURFACE)
- 4. WIRE DRIVER TO BUILDING (US: BLACK TO BLACK/WHITE TO WHITE) (EU: BLACK TO BROWN/WHITE TO BLUE)

  NOTE: PURPLE AND GREY WIRES ARE USED ONLY IN 0-10V INSTALLATIONS.
- 5. WIRE DRIVER TO LAMP (RED TO RED/BLUE TO BLACK)
- 6. SECURE CANOPY COVER TO BRACKET ASSEMBLY WITH CANOPY NUT. TIGHTEN UNTIL FIRMLY IN PLACE.