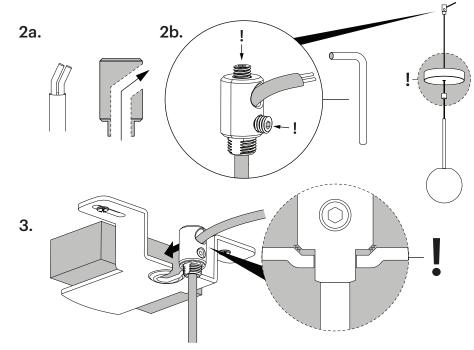

  a BEND WIRE ENDS BEFORE PASSING THROUGH STRAIN RELIEF. b PASS CORD THROUGH STRAIN RELIEF AND SET LAMP HEIGHT BY FASTENING BOTH (TOP AND SIDE) SET SCREWS. (IF NECESSARY: TRIM EXCESS CORD)
- 3. PLACE FASTENED STRAIN RELIEF ONTO MOUNTING BRACKET. (NOTE! STRAIN RELIEF SHOULD NEST INTO RECESS IN BRACKET SURFACE)
- 4. WIRE DRIVER TO BUILDING (US: BLACK TO BLACK/WHITE TO WHITE) (EU: BLACK TO BROWN/WHITE TO BLUE)

  NOTE: PURPLE AND GREY WIRES ARE USED ONLY IN 0-10V INSTALLATIONS.
- 5. WIRE DRIVER TO LAMP (RED TO RED/BLUE TO BLACK)
- 6. SECURE CANOPY COVER TO BRACKET ASSEMBLY WITH CANOPY NUT. TIGHTEN UNTIL FIRMLY IN PLACE.