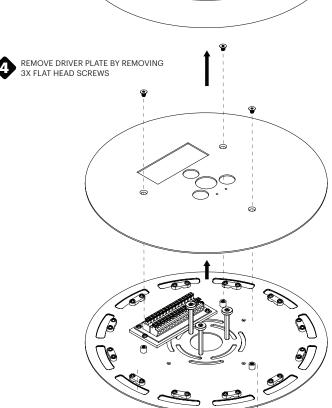

#### MUITI-LIGHT CANOPY

NOTE: STEP 14 APPLIES ONLY TO THE 9" CANOPY ONLY.

## 

THR

ATTACH DRIVER PLATE TO MOUNT PLATE WITH PROVIDED FLAT HEAD SCREWS THREAD WIRES THROUGH CENTER OF DRIVER PLATE