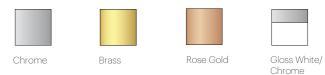

r groupings for residential, contract, and hospitality settings alike.

### DESIGNER

Pablo Pardo + Pablo Studio 2018

### MATERIALS

- Aluminum or SS Disc
- Opal Glass Globe
- Fabric Cord
- Aluminum Stem
- Steel Canopy

### FEATURES

- Fully Dimmable
- Shade Options:
- 12"(30cm), 18"(46cm), 22"(56cm), 32"(81cm) Discs

### SPECIFICATIONS

- Voltage: 120V, 240V, or 277V 50/60Hz
- Power Consumption: 8W (12", 18"), 15W (22"), 20W (32")
- Color Temperature: 2700K
- Luminosity: 560 Lumens (12"), 640 Lumens (18"), 1160 Lumens (22"), 1550 Lumens (32")
- Luminaire efficacy: 57 Lumens/Watt
- Color Rendition Index: 95 CRI
- 50K hour lifespan
- Cord Length: 8.9' (2.7m) (Field cuttable)



Pablo<sup>®</sup>

# DIMENSIONS

6"

(15.24cm)

22" (55.9cm)



8"

(20.23cm)

32" (81.3cm)

# FINISH OPTIONS





## Pablo<sup>®</sup> 888 MARIN STREET SAN F

888 MARIN STREET SAN FRANCISCO, CA 94124 PABLODESIGNS.COM