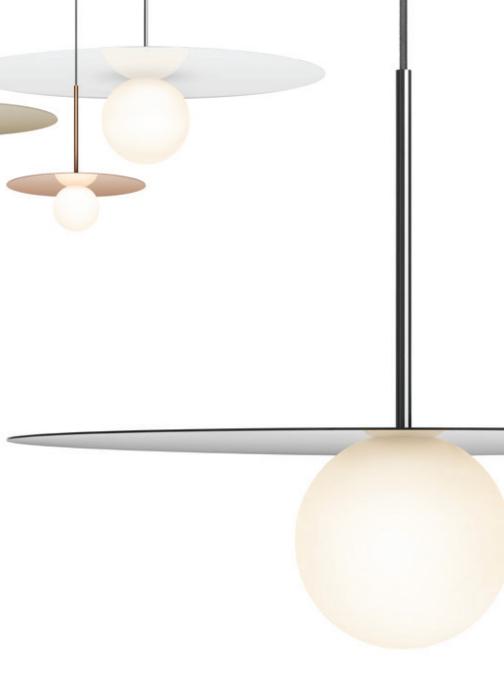

### DESCRIPTION

Bola Disc is a uniquely expressive LED Pendant system featuring a distinctive range of chromated disc reflectors that give the illusion of weightlessness by mirroring its surroundings. Available in 4 distinct sizes, Bola Disc pairs an elegant globe diffusor made of opaline glass with exquisitely polished stainless steel or aluminum discs in chrome, brass, rose gold and lacquered white to appease the most discerning tastes. Dependent on size, Bola provides up to 1550 lumens of warm ambient light and is fully dimmable, providing unparalleled illumination. Bola can be suspended individually, in series, or as striking chandelier groupings for residential, contract, and hospitality settings alike.

### FEATURES

- Fully Dimmable
- Shade Options:
- 12"(30cm), 18"(46cm), 22"(56cm), 32"(81cm) Discs