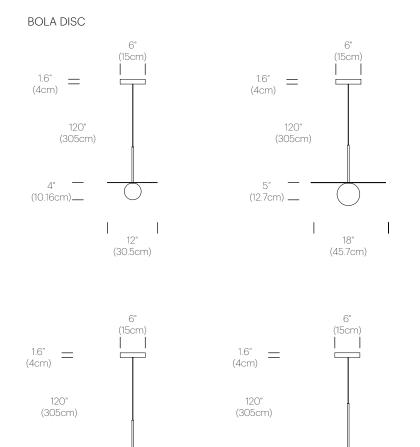

# BOLA DISC

### FEATURES

- Fully Dimmable
- Shade Options:
- 12"(30cm), 18"(46cm), 22"(56cm), 32"(81cm) Discs

# DIMENSIONS

6"

(15.24cm)

22" (55.9cm)

8"

(20.23cm)

32" (81.3cm)