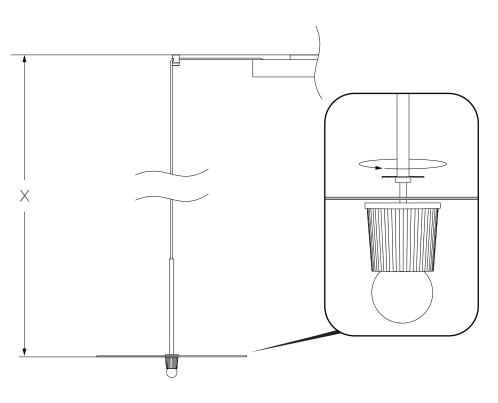

PY COVER TO BRACKET ASSEMBLY WITH CANOPY NUT. TIGHTEN UNTIL FIRMLY IN PLACE.





### 4-5.



GLOBE THREADS ONTO LIGHT ENGINE

### Pablo<sup>\*</sup>

# MULTI-LIGHT CANOPY 9" and 12"

BOLA DISC/FELT PENDANT & CIELO XL PENDANT

**ASSEMBLY & INSTALLATION INSTRUCTIONS** 



### Pablo<sup>®</sup> MULTI-LIGHT CANOPY

# Pablo<sup>®</sup> MULTI-LIGHT CANOPY





WIRE BUILDING WIRING TO TERMINAL BLOCK.

**US:** BLACK TO BLACK AND WHITE TO WHITE **EU:** BLUE TO WHITE BROWN TO BLACK.



### NOTE: Cable slot should face canopy center point.



7







# **Pablo**<sup>®</sup> MULTI-LIGHT CANOPY

# Pablo" MULTI-LIGHT CANOPY



USE PROVIDED GLOVES WHEN HANDLING LAMP TO AVOID FINGER MARKS.



THREAD GLOBE ONTO HEAT SINK.

CARE INSTRUCTIONS WIPE CLEAN WITH A SOFT DAMP CLOTH AVOID AMMONIA BASED CLEANER.







USE PROVIDED GLOVES WHEN HANDLING LAMP TO AVOID FINGER MARKS.

Ð

ATTACH CANOPY COVER

WIPE CLEAN WITH A SOFT DAMP CLOTH AVOID AMMONIA BASED CLEANER.

### Pablo<sup>\*</sup>



**ASSEMBLY & INSTALLATION INSTRUCTIONS** 



### **Pablo**<sup>\*</sup> BOLA DISC FLUSH

#### BOLA DISC FLUSH MODELS

pg. 6

I. BOLA DISC FLUSH (CEILING MOUNTED)



Pablo<sup>®</sup>

IT DOES NOT REQUIRE GROUNDING.

**IMPORTANT: WE RECOMMEND FIXTURE BE INSTALLED BY AN ELECTRICIAN** 

WARNING: FIXTURE MUST BE WIRED CORRECTLY OR RISK DAMAGE TO COMPONENTS NOTE: IT IS RECOMMENDED THAT BOLA DISC FLUSH IS INSTALLED BY TWO PEOPLE.

# Pablo<sup>®</sup> BOLA DISC FLUSH





ONTO CANOPY FIRMLY TO SECURE DISC.



INSTALL DISC OVER THREADED DC CONNECTOR, THEN THREAD LED LIGHT ENGINE

CAREFULLY THREAD GLASS GLOBE ONTO LIGH