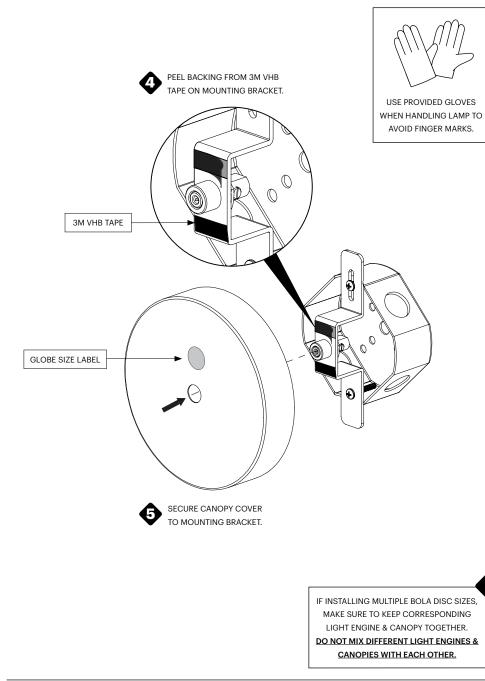

#### BOLA DISC FLUSH CONFIGURATION SETUP

- THREAD THE ADD-ON STANDOFF ONTO THE CANOPY OF THE DISC THAT YOU WANT IN FRONT.
- INSTALL DISC OVER STANDOFF.
- THREAD LIGHT ENGINE ONTO CANOPY FIRMLY TO SECURE DISC.
- CAREFULLY THREAD GLASS GLOBE ONTO LIGHT ENGINE.