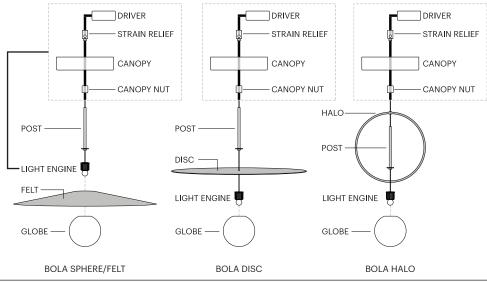

BOX OR CEILING USING APPROPRIATE ANCHOR METHODS.

IMPORTANT! BE SURE TO REFERENCE CORD PATH DIAGRAM BEFORE MOVING ON.

2. BE SURE TO WEAVE CORD THROUGH ALL NECESSARY PARTS LISTED ABOVE BASED ON LAMP MODEL.

 a BEND WIRE ENDS BEFORE PASSING THROUGH STRAIN RELIEF. b PASS CORD THROUGH STRAIN RELIEF AND SET LAMP HEIGHT BY FASTENING BOTH (TOP AND SIDE) SET SCREWS. (IF NECESSARY: TRIM EXCESS CORD)
3. PLACE FASTENED STRAIN RELIEF ONTO MOUNTING BRACKET. (NOTE! STRAIN RELIEF SHOULD NEST INTO

#### RECESS IN BRACKET SURFACE)

4. WIRE DRIVER TO BUILDING (US : BLACK TO BLACK/WHITE TO WHITE) (EU: BLACK TO BROWN/WHITE TO BLUE)

### NOTE: PURPLE AND GREY WIRES ARE USED ONLY IN 0-10V INSTALLATIONS.

5. WIRE DRIVER TO LAMP (RED TO RED/BLUE TO BLACK)

6. SECURE CANOPY COVER TO BRACKET ASSEMBLY WITH CANOPY NUT. TIGHTEN UNTIL FIRMLY IN PLACE.

### 4-5.

GLOBE THREADS ONTO LIGHT ENGINE