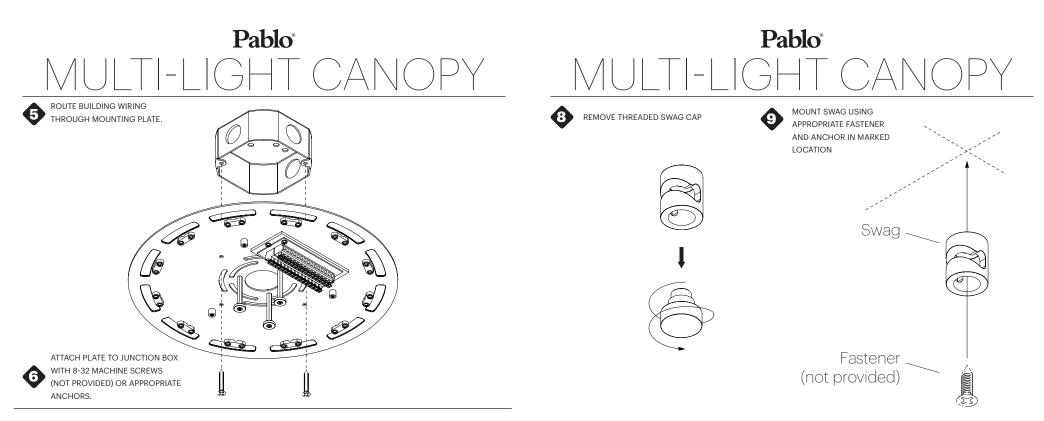

# Pablo<sup>®</sup> MULTI-LIGHT CANOPY

WIRE BUILDING WIRING TO TERMINAL BLOCK.

**US:** BLACK TO BLACK AND WHITE TO WHITE **EU:** BLUE TO WHITE BROWN TO BLACK.

### NOTE: Cable slot should face canopy center point.

7