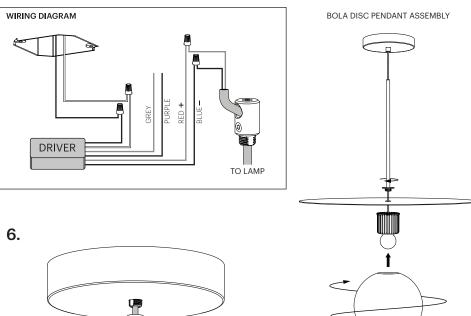

### 120/240V ASSEMBLY & INSTALLATION INSTRUCTIONS

INFO@PABLODESIGNS.COM 888 MARIN STREET SAN FRANCISCO, CA 94124

PABLODESIGNS.COM

CORD PATH DIAGRAM

1. **a** SECURE DRIVER TO MOUNT BRACKET WITH PROVIDED TAPE. **b** SECURE MOUNT BRACKET TO JUNCTION

BOX OR CEILING USING APPROPRIATE ANCHOR METHODS.

IMPORTANT! BE SURE TO REFERENCE CORD PATH DIAGRAM BEFORE MOVING ON.

2. BE SURE TO WEAVE CORD THROUGH ALL NECESSARY PARTS LISTED ABOVE BASED ON LAMP MODEL.

 a BEND WIRE ENDS BEFORE PASSING THROUGH STRAIN RELIEF. b PASS CORD THROUGH STRAIN RELIEF AND SET LAMP HEIGHT BY FASTENING BOTH (TOP AND SIDE) SET SCREWS. (IF NECESSARY: TRIM EXCESS CORD)
3. PLACE FASTENED STRAIN RELIEF ONTO MOUNTING BRACKET. (NOTE! STRAIN RELIEF SHOULD NEST INTO

#### RECESS IN BRACKET SURFACE)

4. WIRE DRIVER TO BUILDING (US : BLACK TO BLACK/WHITE TO WHITE) (EU: BLACK TO BROWN/WHITE TO BLUE)

### NOTE: PURPLE AND GREY WIRES ARE USED ONLY IN 0-10V INSTALLATIONS.

5. WIRE DRIVER TO LAMP (RED TO RED/BLUE TO BLACK)

6. SECURE CANOPY COVER TO BRACKET ASSEMBLY WITH CANOPY NUT. TIGHTEN UNTIL FIRMLY IN PLACE.

### 4-5.

GLOBE THREADS ONTO LIGHT ENGINE