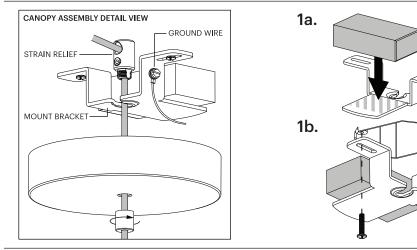

### 120/240V ASSEMBLY & INSTALLATION INSTRUCTIONS

INFO@PABLODESIGNS.COM 888 MARIN STREET SAN FRANCISCO, CA 94124

PABLODESIGNS.COM

CORD PATH DIAGRAM

1. **a** SECURE DRIVER TO MOUNT BRACKET WITH PROVIDED TAPE. **b** SECURE MOUNT BRACKET TO JUNCTION

BOX OR CEILING USING APPROPRIATE ANCHOR METHODS.

IMPORTANT! BE SURE TO REFERENCE CORD PATH DIAGRAM BEFORE MOVING ON.

2. BE SURE TO WEAVE CORD THROUGH ALL NECESSARY PARTS LISTED ABOVE BASED ON LAMP MODEL.