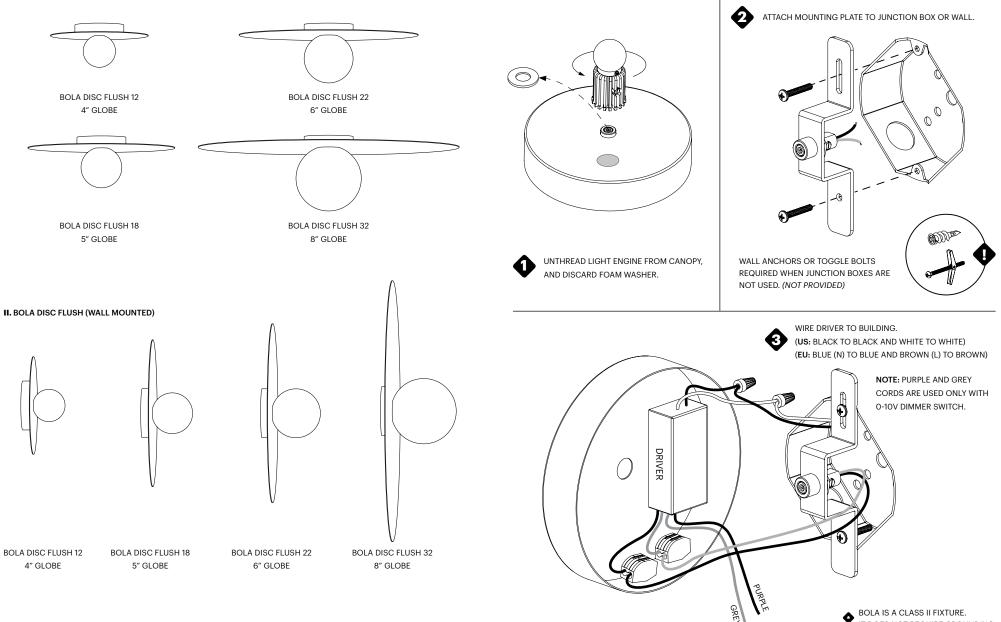

### **Pablo**<sup>\*</sup> BOLA DISC FLUSH

#### BOLA DISC FLUSH MODELS

pg. 6

I. BOLA DISC FLUSH (CEILING MOUNTED)

Pablo<sup>®</sup>

IT DOES NOT REQUIRE GROUNDING.

**IMPORTANT: WE RECOMMEND FIXTURE BE INSTALLED BY AN ELECTRICIAN** 

WARNING: FIXTURE MUST BE WIRED CORRECTLY OR RISK DAMAGE TO COMPONENTS NOTE: IT IS RECOMMENDED THAT BOLA DISC FLUSH IS INSTALLED BY TWO PEOPLE.

# Pablo<sup>®</sup> BOLA DISC FLUSH

ONTO CANOPY FIRMLY TO SECURE DISC.

INSTALL DISC OVER THREADED DC CONNECTOR, THEN THREAD LED LIGHT ENGINE

CAREFULLY THREAD GLASS GLOBE ONTO LIGHT ENGINE WITHOUT OVER-TIGHTENING.