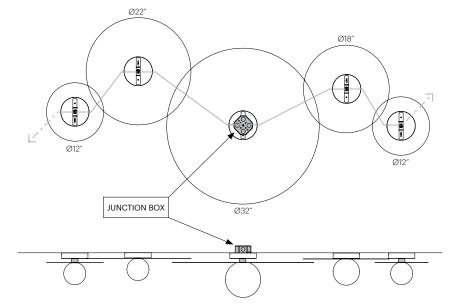

#### SPACING CHART FOR OVERLAPPING CONFIGURATIONS.

| DISC SPACING<br>CENTER TO CENTER |                    | FRONT DISC         |                    |                    |                    |
|----------------------------------|--------------------|--------------------|--------------------|--------------------|--------------------|
|                                  |                    | BOLA DISC FLUSH 12 | BOLA DISC FLUSH 18 | BOLA DISC FLUSH 22 | BOLA DISC FLUSH 32 |
| B BACK DISC                      | BOLA DISC FLUSH 12 | 10.5″<br>26.7 CM   | 13.5″<br>34.3 CM   | 15.5″<br>39.4 CM   | 20.5″<br>52 CM     |
|                                  | BOLA DISC FLUSH 18 | 12.75"<br>32.4 CM  | 15.75″<br>40 CM    | 17.75"<br>45 CM    | 22.75"<br>57.8 CM  |
|                                  | BOLA DISC FLUSH 22 | 14.25″<br>36.2 CM  | 17.25″<br>43.8 CM  | 19.25″<br>48.9 CM  | 24.25″<br>61.5 CM  |
|                                  | BOLA DISC FLUSH 32 | 18″<br>45.7 CM     | 21″<br>53.3 CM     | 23″<br>58.4 CM     | 28″<br>71.1 CM     |

#### BOLA DISC FLUSH CONFIGURATION SETUP

ONE JUNCTION BOX FEEDS ALL LIGHTS (UP TO CAPACITY OF YOUR JUNCTION BOX).

NOTE: REFER TO PREVIOUS PAGE FOR RECOMMENDED OVERLAP SPACING.