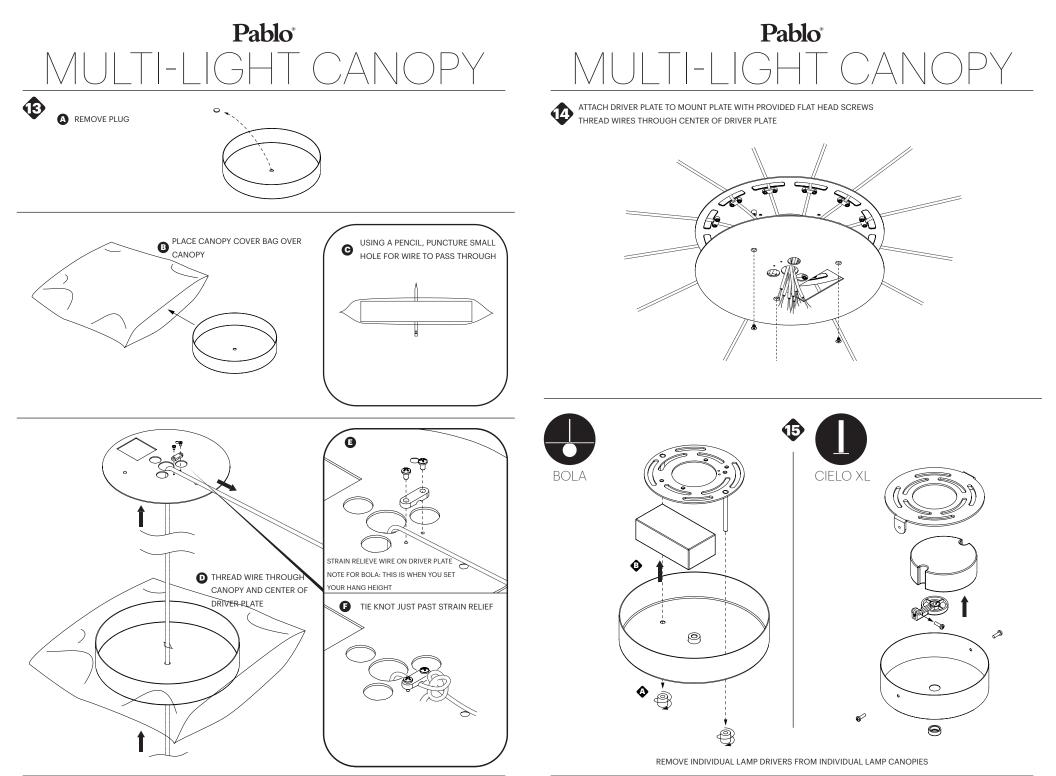

Ð

ATTACH CANOPY COVER

WIPE CLEAN WITH A SOFT DAMP CLOTH AVOID AMMONIA BASED CLEANER.