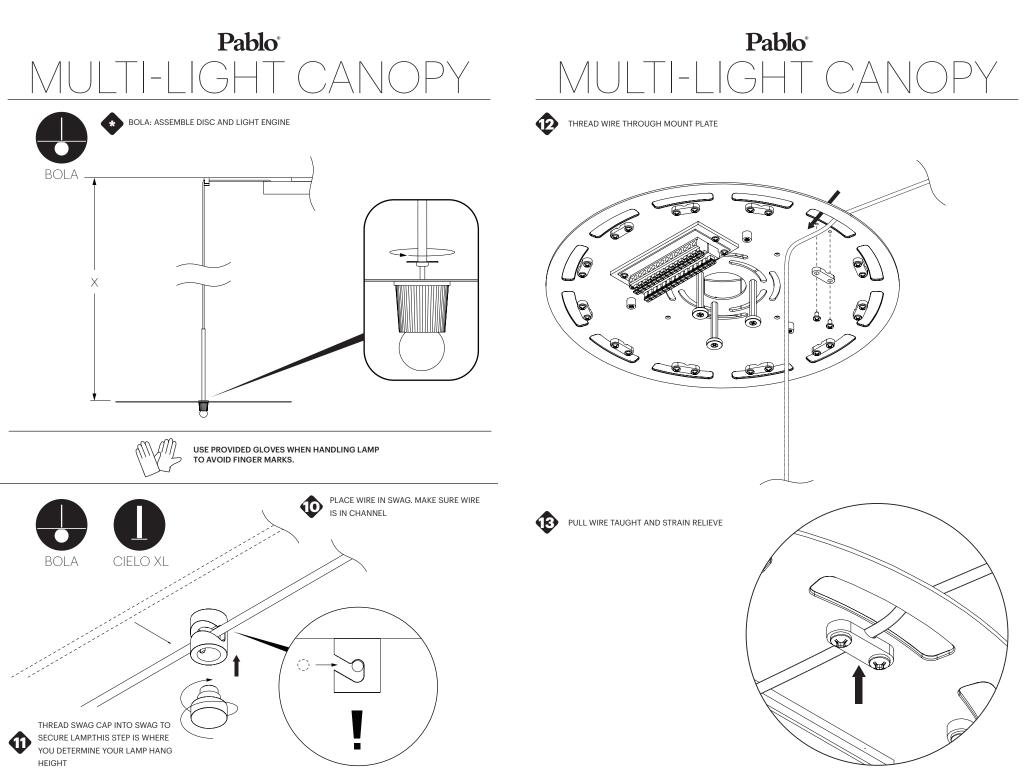

 a BEND WIRE ENDS BEFORE PASSING THROUGH STRAIN RELIEF. b PASS CORD THROUGH STRAIN RELIEF AND SET LAMP HEIGHT BY FASTENING BOTH (TOP AND SIDE) SET SCREWS. (IF NECESSARY: TRIM EXCESS CORD)
3. PLACE FASTENED STRAIN RELIEF ONTO MOUNTING BRACKET. (NOTE! STRAIN RELIEF SHOULD NEST INTO

#### RECESS IN BRACKET SURFACE)

4. WIRE DRIVER TO BUILDING (US : BLACK TO BLACK/WHITE TO WHITE) (EU: BLACK TO BROWN/WHITE TO BLUE)