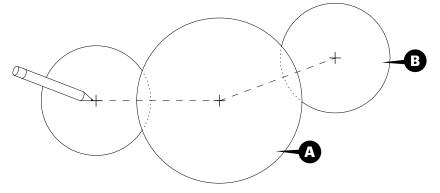

#### BOLA DISC FLUSH OVERLAPPING CONFIGURATIONS

MARK THE CENTER OF ALL DISCS ON THE WALL. REFERENCE CHART FOR RECOMMENDED OVERLAP SPACING. **NOTE:** MEASURE FROM CENTER TO CENTER.

WE RECOMMEND THE LARGER DISCS ALWAYS BE IN FRONT USING A STANDOFF.

A FRONT DISC

П•

BACK DISC

ADD-ON STANDOFF REQUIRED FOR EVERY OTHER OVERLAPPING DISC.