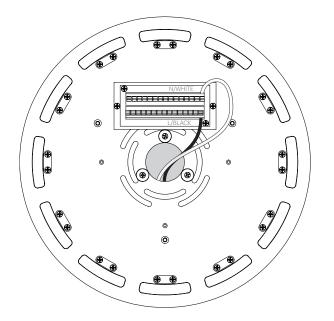

# Pablo<sup>®</sup> MULTI-LIGHT CANOPY

WIRE BUILDING WIRING TO TERMINAL BLOCK.

**US:** BLACK TO BLACK AND WHITE TO WHITE **EU:** BLUE TO WHITE BROWN TO BLACK.