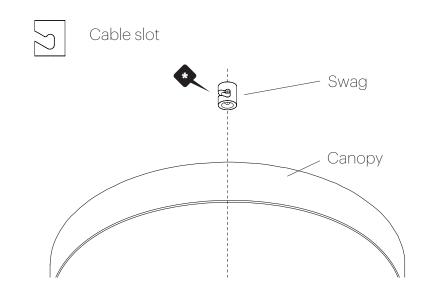

ECESS IN BRACKET SURFACE)

4. WIRE DRIVER TO BUILDING (US : BLACK TO BLACK/WHITE TO WHITE) (EU: BLACK TO BROWN/WHITE TO BLUE)

### NOTE: PURPLE AND GREY WIRES ARE USED ONLY IN 0-10V INSTALLATIONS.

5. WIRE DRIVER TO LAMP (RED TO RED/BLUE TO BLACK)

6. SECURE CANOPY COVER TO BRACKET ASSEMBLY WITH CANOPY NUT. TIGHTEN UNTIL FIRMLY IN PLACE.





### 4-5.



GLOBE THREADS ONTO LIGHT ENGINE

### Pablo<sup>\*</sup>

# MULTI-LIGHT CANOPY 9" and 12"

BOLA DISC/FELT PENDANT & CIELO XL PENDANT

**ASSEMBLY & INSTALLATION INSTRUCTIONS** 



### Pablo<sup>®</sup> MULTI-LIGHT CANOPY

# Pablo<sup>®</sup> MULTI-LIGHT CANOPY





WIRE BUILDING WIRING TO TERMINAL BLOCK.

**US:** BLACK TO BLACK AND WHITE TO WHITE **EU:** BLUE TO WHITE BROWN TO BLACK.



### NOTE: Cable slot should face canopy center point.



7







# **Pablo**<sup>®</sup> MULTI-LIGHT CANOPY

# Pablo" MULTI-LIGHT CANOPY



USE PROVIDED GLOVES WHEN HANDLING LAMP TO AVOID FINGER MARKS.



THREAD GLOBE ONTO HEAT SINK.

CARE INSTRUCTIONS WIPE CLEAN WITH A SOFT DAMP CLOTH AVOID AMMONIA BASED CLEANER.







USE PROVIDED GLOVES WHEN HANDLING LAMP TO AVOID FINGER MARKS.

Ð

ATTACH CANOPY COVER

WIPE CLEAN WITH A SOFT DAMP CLOTH AVOID AMMONIA BASED CLEANER.

### Pablo<sup>\*</sup>



**ASSEMBLY & INSTALLATION INSTRUCTIONS** 



### **Pablo**<sup>\*</sup> BOLA DISC FLUSH

#### BOLA DISC FLUSH MODELS

pg. 6

I. BOLA DISC FLUSH (CEILING MOUNTED)



Pablo<sup>®</sup>

IT DOES NOT REQUIRE GROUNDING.

**IMPORTANT: WE RECOMMEND FIXTURE BE INSTALLED BY AN ELECTRICIAN** 

WARNING: FIXTURE MUST BE WIRED CORRECTLY OR RISK DAMAGE TO COMPONENTS