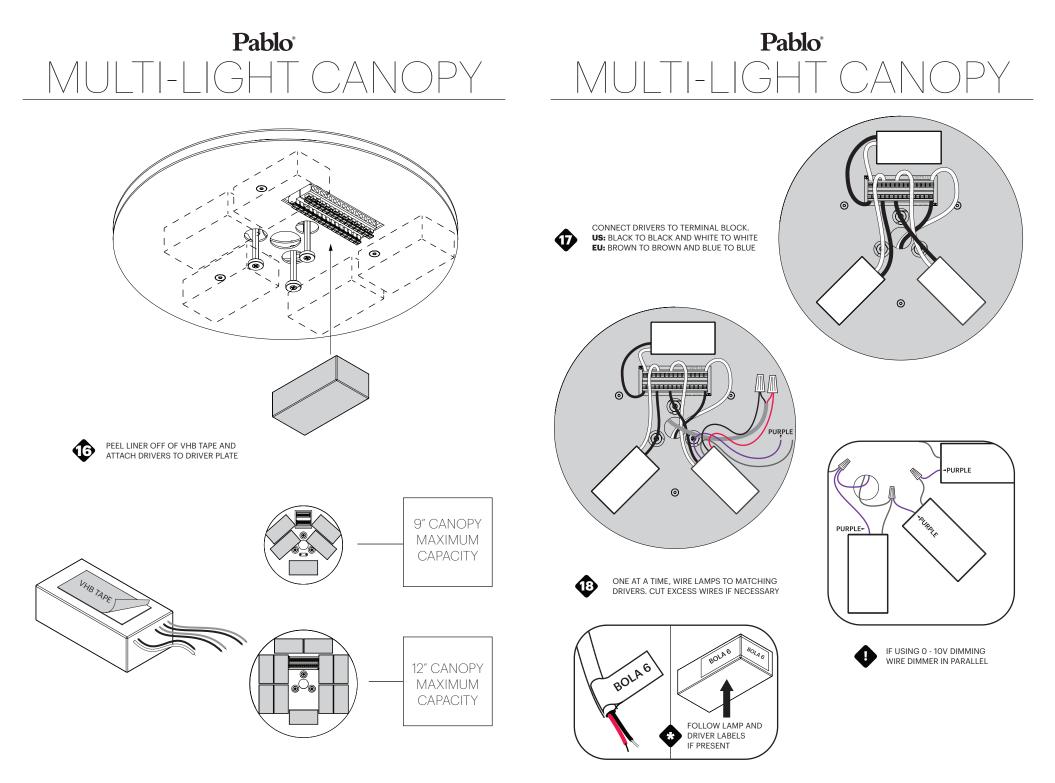

# Pablo<sup>®</sup> MULTI-LIGHT CANOPY

WIRE BUILDING WIRING TO TERMINAL BLOCK.

**US:** BLACK TO BLACK AND WHITE TO WHITE **EU:** BLUE TO WHITE BROWN TO BLACK.