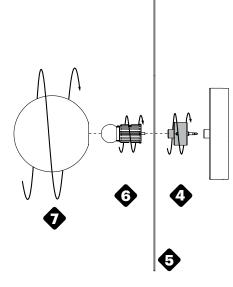

### 120/240V ASSEMBLY & INSTALLATION INSTRUCTIONS

INFO@PABLODESIGNS.COM 888 MARIN STREET SAN FRANCISCO, CA 94124

PABLODESIGNS.COM

CORD PATH DIAGRAM

1. **a** SECURE DRIVER TO MOUNT BRACKET WITH PROVIDED TAPE. **b** SECURE MOUNT BRACKET TO JUNCTION

BOX OR CEILING USING APPROPRIATE ANCHOR METHODS.

IMPORTANT! BE SURE TO REFERENCE CORD PATH DIAGRAM BEFORE MOVING ON.

2. BE SURE TO WEAVE CORD THROUGH ALL NECESSARY PARTS LISTED ABOVE BASED ON LAMP MODEL.

 a BEND WIRE ENDS BEFORE PASSING THROUGH STRAIN RELIEF. b PASS CORD THROUGH STRAIN RELIEF AND SET LAMP HEIGHT BY FASTENING BOTH (TOP AND SIDE) SET SCREWS. (IF NECESSARY: TRIM EXCESS CORD)
3. PLACE FASTENED STRAIN RELIEF ONTO MOUNTING BRACKET. (NOTE! STRAIN RELIEF SHOULD NEST INTO

#### RECESS IN BRACKET SURFACE)

4. WIRE DRIVER TO BUILDING (US : BLACK TO BLACK/WHITE TO WHITE) (EU: BLACK TO BROWN/WHITE TO BLUE)

### NOTE: PURPLE AND GREY WIRES ARE USED ONLY IN 0-10V INSTALLATIONS.

5. WIRE DRIVER TO LAMP (RED TO RED/BLUE TO BLACK)

6. SECURE CANOPY COVER TO BRACKET ASSEMBLY WITH CANOPY NUT. TIGHTEN UNTIL FIRMLY IN PLACE.