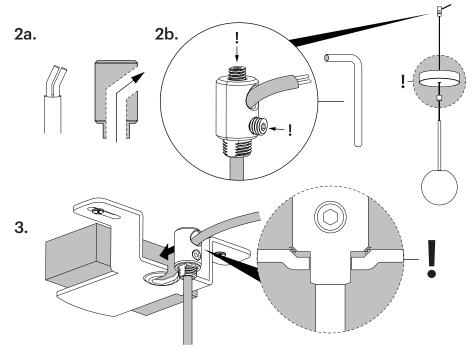

 a BEND WIRE ENDS BEFORE PASSING THROUGH STRAIN RELIEF. b PASS CORD THROUGH STRAIN RELIEF AND SET LAMP HEIGHT BY FASTENING BOTH (TOP AND SIDE) SET SCREWS. (IF NECESSARY: TRIM EXCESS CORD)
3. PLACE FASTENED STRAIN RELIEF ONTO MOUNTING BRACKET. (NOTE! STRAIN RELIEF SHOULD NEST INTO

#### RECESS IN BRACKET SURFACE)

4. WIRE DRIVER TO BUILDING (US : BLACK TO BLACK/WHITE TO WHITE) (EU: BLACK TO BROWN/WHITE TO BLUE)