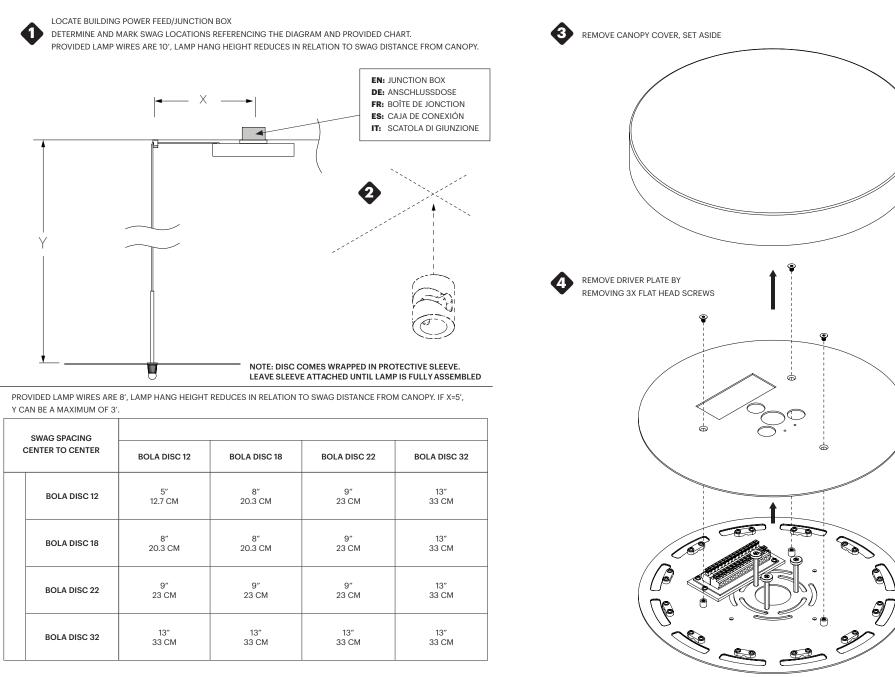

### 120/240V ASSEMBLY & INSTALLATION INSTRUCTIONS

INFO@PABLODESIGNS.COM 888 MARIN STREET SAN FRANCISCO, CA 94124

PABLODESIGNS.COM

CORD PATH DIAGRAM

1. **a** SECURE DRIVER TO MOUNT BRACKET WITH PROVIDED TAPE. **b** SECURE MOUNT BRACKET TO JUNCTION

BOX OR CEILING USING APPROPRIATE ANCHOR METHODS.

IMPORTANT! BE SURE TO REFERENCE CORD PATH DIAGRAM BEFORE MOVING ON.

2. BE SURE TO WEAVE CORD THROUGH ALL NECESSARY PARTS LISTED ABOVE BASED ON LAMP MODEL.

 a BEND WIRE ENDS BEFORE PASSING THROUGH STRAIN RELIEF. b PASS CORD THROUGH STRAIN RELIEF AND SET LAMP HEIGHT BY FASTENING BOTH (TOP AND SIDE) SET SCREWS. (IF NECESSARY: TRIM EXCESS CORD)
3. PLACE FASTENED STRAIN RELIEF ONTO MOUNTING BRACKET. (NOTE! STRAIN RELIEF SHOULD NEST INTO

#### RECESS IN BRACKET SURFACE)

4. WIRE DRIVER TO BUILDING (US : BLACK TO BLACK/WHITE TO WHITE) (EU: BLACK TO BROWN/WHITE TO BLUE)

### NOTE: Cable slot should face canopy center point.

7