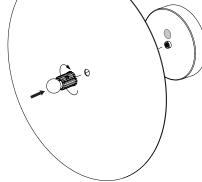

### **Pablo**<sup>\*</sup> BOLA DISC FLUSH

#### BOLA DISC FLUSH MODELS

pg. 6

I. BOLA DISC FLUSH (CEILING MOUNTED)

Pablo<sup>®</sup>

IT DOES NOT REQUIRE GROUNDING.

**IMPORTANT: WE RECOMMEND FIXTURE BE INSTALLED BY AN ELECTRICIAN** 

WARNING: FIXTURE MUST BE WIRED CORRECTLY OR RISK DAMAGE TO COMPONENTS NOTE: IT IS RECOMMENDED THAT BOLA DISC FLUSH IS INSTALLED BY TWO PEOPLE.

# Pablo<sup>®</sup> BOLA DISC FLUSH

ONTO CANOPY FIRMLY TO SECURE DISC.

INSTALL DISC OVER THREADED DC CONNECTOR, THEN THREAD LED LIGHT ENGINE

CAREFULLY THREAD GLASS GLOBE ONTO LIGHT ENGINE WITHOUT OVER-TIGHTENING.