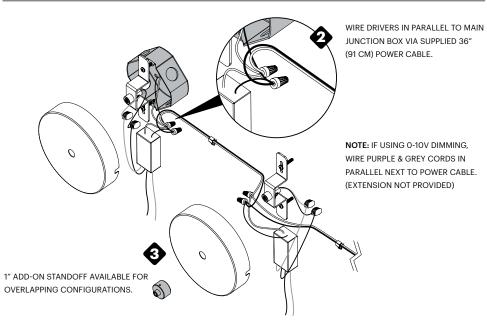

#### BOLA DISC FLUSH CONFIGURATION SETUP

- THREAD THE ADD-ON STANDOFF ONTO THE CANOPY OF THE DISC THAT YOU WANT IN FRONT.
- INSTALL DISC OVER STANDOFF.
- THREAD LIGHT ENGINE ONTO CANOPY FIRMLY TO SECURE DISC.
- CAREFULLY THREAD GLASS GLOBE ONTO LIGHT ENGINE.