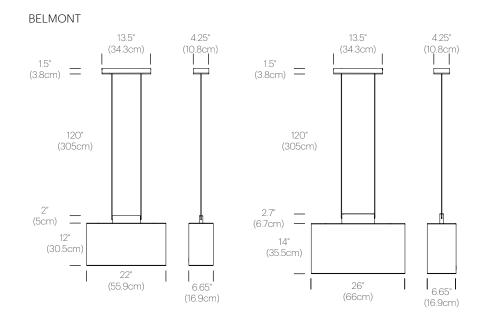

e array of textiles from premium wool to colorful woven fabrics that can be paired with a solid crafted wood armature in oak. Belmont can be hung individually or in stunning groupings to provide warm and comfortable illumination to complement any residential, contract, or hospitality setting.

#### DESIGNER

Brad Ascalon 2018

#### MATERIALS

- Fabric Shade
- Solid Oak Details
- Fabric Cord
- PMMA Diffuser
- Steel Canopy

#### FEATURES

- Fully Dimmable
- Matching Wood Canopy Cover

#### SPECIFICATIONS

- Voltage: 120V, 240V, or 277V 50-60Hz
- Power Consumption: 30W
- Color Temperature: 2700K
- Luminosity: 1200 Lumens
- Color Rendition Index: 95 CRI
- 50K hour lifespan
- Cable Length: 10' (3m) (Field cuttable)

#### MODELS

- Belmont 22
- Belmont 26

## Pablo<sup>®</sup>



## DIMENSIONS



### FINISH OPTIONS

#### BELMONT





Oak

## Pablo

888 MARIN STREET SAN FRANCISCO, CA 94124 PABLODESIGNS.COM