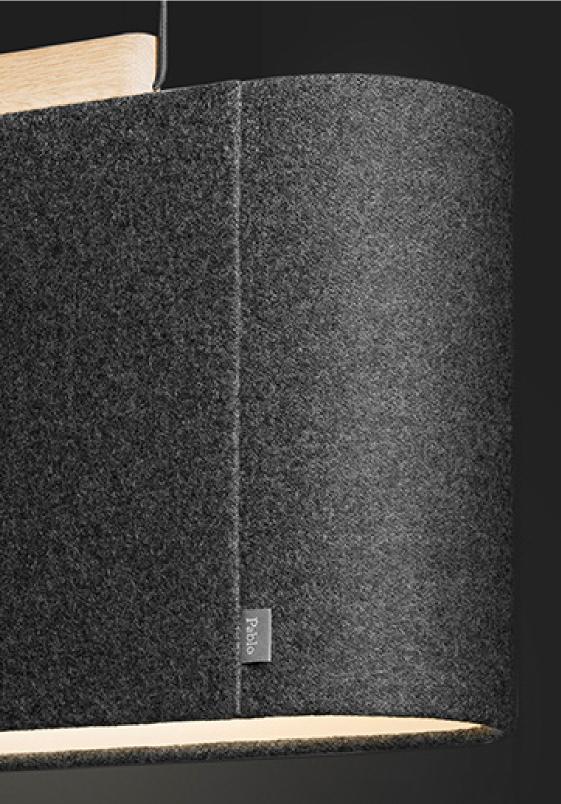

#### DESCRIPTION

The Belmont Collection was a collaborative creation with designer Brad Ascalon re-envisioning the traditional fabric shade lamp but with the warmth and preciousness of hand crafted furniture. Belmont's iconic, yet reductive form creates a natural canvas for displaying an exquisite array of textiles from premium wool to colorful woven fabrics that can be paired with a solid crafted wood armature in oak. Belmont can be hung individually or in stunning groupings to provide warm and comfortable illumination to complement any residential, contract, or hospitality setting.

#### MATERIALS

- Fabric Shade
- Solid Oak Details
- Fabric Cord
- PMMA Diffuser
- Steel Canopy