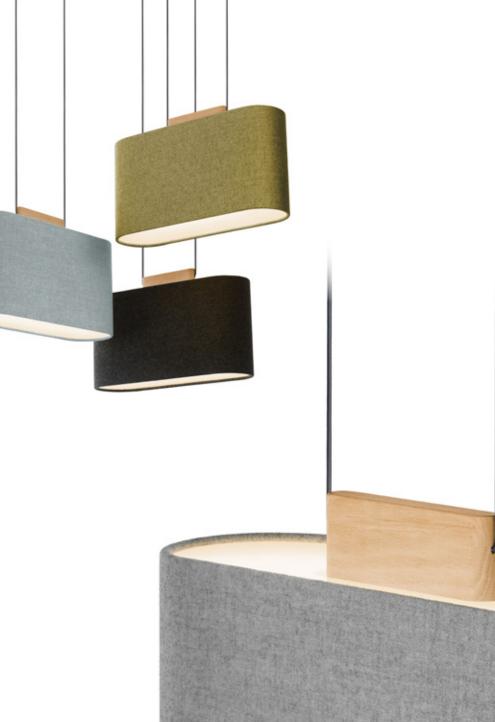

#### DESCRIPTION

The Belmont Collection was a collaborative creation with designer Brad Ascalon re-envisioning the traditional fabric shade lamp but with the warmth and preciousness of hand crafted furniture. Belmont's iconic, yet reductive form creates a natural canvas for displaying an exquisite array of textiles from premium wool to colorful woven fabrics that can be paired with a solid crafted wood armature in oak. Belmont can be hung individually or in stunning groupings to provide warm and comfortable illumination to complement any residential, contract, or hospitality setting.